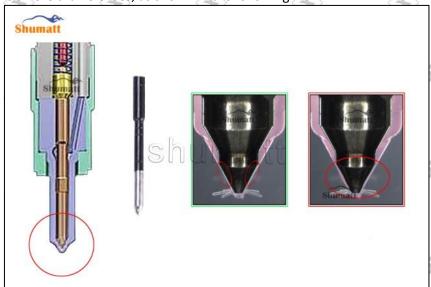

#### 2.2. DLLA142P1607 Xingma Injector Nozzle Inspection.

(1) Check whether there is deformation, cracking, thread damage, quenching, leakage and rust in the guide sleeve, spring, gasket and tight cap of the nozzle. The tight cap of the nozzle must be replaced after being disassembled for more than 5 times, as shown in the following.

- (2) Replace the tight cap of the nozzle and the copper gasket of the Xingma injector nozzle.
- (3) Check whether the gap between the nozzle needle and the nozzle shell is within the standard range and whether it reaches the standard for use.
- All parts should be examined for wear under a microscope at least 20 times larger.
- A Nozzle tight cap deformation, cracking, thread damage, quenching, leakage, will lead to black smoke vehicle cap, fuel injector damage.
- Injector opening pressure greater than or less than the specified range may cause injector damage.
- Failure to replace wearing parts in time during maintenance may lead to fuel injector damage.