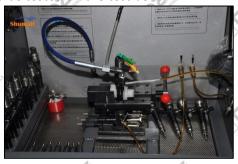

#### 2.6. DLLA142P1607 Xingma Injector Nozzle List of Tools Used During Measurement and Installation

|                          | Tara 1007 Milighia injector itozza | e List of 10015 Osca Barring measure                                                                                                                                                                                                                                                                                                                                                                                                                                                                                                                                                                                                                                                                                                                                                                                                                                                                                                                                                                                                                                                                                                                                                                                                                                                                                                                                                                                                                                                                                                                                                                                                                                                                                                                                                                                                                                                                                                                                                                                                                                                                                           |                          |
|--------------------------|------------------------------------|--------------------------------------------------------------------------------------------------------------------------------------------------------------------------------------------------------------------------------------------------------------------------------------------------------------------------------------------------------------------------------------------------------------------------------------------------------------------------------------------------------------------------------------------------------------------------------------------------------------------------------------------------------------------------------------------------------------------------------------------------------------------------------------------------------------------------------------------------------------------------------------------------------------------------------------------------------------------------------------------------------------------------------------------------------------------------------------------------------------------------------------------------------------------------------------------------------------------------------------------------------------------------------------------------------------------------------------------------------------------------------------------------------------------------------------------------------------------------------------------------------------------------------------------------------------------------------------------------------------------------------------------------------------------------------------------------------------------------------------------------------------------------------------------------------------------------------------------------------------------------------------------------------------------------------------------------------------------------------------------------------------------------------------------------------------------------------------------------------------------------------|--------------------------|
| Image                    | shum off shorts                    |                                                                                                                                                                                                                                                                                                                                                                                                                                                                                                                                                                                                                                                                                                                                                                                                                                                                                                                                                                                                                                                                                                                                                                                                                                                                                                                                                                                                                                                                                                                                                                                                                                                                                                                                                                                                                                                                                                                                                                                                                                                                                                                                | shumatt                  |
| SKU                      | CRT084                             | CRT220                                                                                                                                                                                                                                                                                                                                                                                                                                                                                                                                                                                                                                                                                                                                                                                                                                                                                                                                                                                                                                                                                                                                                                                                                                                                                                                                                                                                                                                                                                                                                                                                                                                                                                                                                                                                                                                                                                                                                                                                                                                                                                                         | CRT079                   |
|                          | ( <del>†</del> )                   | Fuel injector stroke                                                                                                                                                                                                                                                                                                                                                                                                                                                                                                                                                                                                                                                                                                                                                                                                                                                                                                                                                                                                                                                                                                                                                                                                                                                                                                                                                                                                                                                                                                                                                                                                                                                                                                                                                                                                                                                                                                                                                                                                                                                                                                           | ( <del>)</del>           |
| · ·                      | Torque wrench: 19-110nm 1/2        | measuring tool:                                                                                                                                                                                                                                                                                                                                                                                                                                                                                                                                                                                                                                                                                                                                                                                                                                                                                                                                                                                                                                                                                                                                                                                                                                                                                                                                                                                                                                                                                                                                                                                                                                                                                                                                                                                                                                                                                                                                                                                                                                                                                                                |                          |
| Description              | It is used to control tightening   | is used to measure buffer                                                                                                                                                                                                                                                                                                                                                                                                                                                                                                                                                                                                                                                                                                                                                                                                                                                                                                                                                                                                                                                                                                                                                                                                                                                                                                                                                                                                                                                                                                                                                                                                                                                                                                                                                                                                                                                                                                                                                                                                                                                                                                      | Micrometer: is used to   |
| escription .             | force and angle during             | stroke of fuel injector,                                                                                                                                                                                                                                                                                                                                                                                                                                                                                                                                                                                                                                                                                                                                                                                                                                                                                                                                                                                                                                                                                                                                                                                                                                                                                                                                                                                                                                                                                                                                                                                                                                                                                                                                                                                                                                                                                                                                                                                                                                                                                                       | measure gasket thickness |
| ^<                       | installation                       | armature stroke and                                                                                                                                                                                                                                                                                                                                                                                                                                                                                                                                                                                                                                                                                                                                                                                                                                                                                                                                                                                                                                                                                                                                                                                                                                                                                                                                                                                                                                                                                                                                                                                                                                                                                                                                                                                                                                                                                                                                                                                                                                                                                                            | * \10° \                 |
| 4                        | ( <del>+</del> )                   | remaining air gap                                                                                                                                                                                                                                                                                                                                                                                                                                                                                                                                                                                                                                                                                                                                                                                                                                                                                                                                                                                                                                                                                                                                                                                                                                                                                                                                                                                                                                                                                                                                                                                                                                                                                                                                                                                                                                                                                                                                                                                                                                                                                                              | ( <del>+</del> )         |
| , so <sup>th</sup> Image |                                    | St. John St. | Anold Anold Anold        |

Website: www.xingmanozzle.com

| SKU         |                                                                     | $\vee$     | CRT281                                                                |             |                |      |
|-------------|---------------------------------------------------------------------|------------|-----------------------------------------------------------------------|-------------|----------------|------|
| Description | Ultrasonic cleaning machine is used for cleaning injector and parts | e:<br>fuel | Common rail injector test bench: check the injector working condition | AMERICALE . | A HOLL British | Anot |