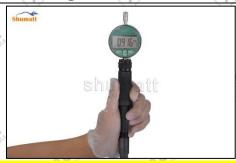

Use a measuring tool to measure whether the stroke of the nozzle needle valve is within the range (15-45um) specified in the injector maintenance manual. If not, adjust the stroke of the nozzle to adjust the gasket.

If the value is greater than normal, thicken the gasket for oil-nozzle needle valve lift adjustment; if the value is less than normal, reduce the gasket for oil-nozzle needle valve lift adjustment