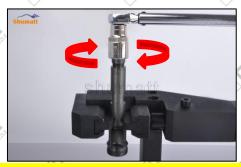

#### 2.4. DLLA142P1607 Xingma Injector Nozzle's Installation

(1) Tightening torque of Xingma injector nozzle

The torque lever and tightening moment specified in the injector maintenance manual must be installed when the Xingma injector nozzle is installed. (50Nm)

The tightening torque of the nozzle cap must be installed in accordance with the tightening torque specified in the injector maintenance manual