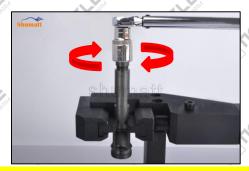

## 2.4. DSLA150P1489 Xingma Injector Nozzle's Installation

(1) Tightening torque of Xingma injector nozzle

The torque lever and tightening moment specified in the injector maintenance manual must be installed when the Xingma injector nozzle is installed. (50Nm)

The tightening torque of the nozzle cap must be installed in accordance with the tightening torque specified in the injector maintenance manual