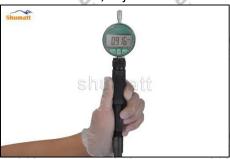

## 2.6. DSLA150P1489 Xingma Injector Nozzle List of Tools Used During Measurement and Installation

| 110                                                                                                                                                                                                                                                                                                                                                                                                                                                                                                                                                                                                                                                                                                                                                                                                                                                                                                                                                                                                                                                                                                                                                                                                                                                                                                                                                                                                                                                                                                                                                                                                                                                                                                                                                                                                                                                                                                                                                                                                                                                                                                                            | Image       | shum et                                                                                          | Life Toll                                                                                                                     | shumatt                                         |
|--------------------------------------------------------------------------------------------------------------------------------------------------------------------------------------------------------------------------------------------------------------------------------------------------------------------------------------------------------------------------------------------------------------------------------------------------------------------------------------------------------------------------------------------------------------------------------------------------------------------------------------------------------------------------------------------------------------------------------------------------------------------------------------------------------------------------------------------------------------------------------------------------------------------------------------------------------------------------------------------------------------------------------------------------------------------------------------------------------------------------------------------------------------------------------------------------------------------------------------------------------------------------------------------------------------------------------------------------------------------------------------------------------------------------------------------------------------------------------------------------------------------------------------------------------------------------------------------------------------------------------------------------------------------------------------------------------------------------------------------------------------------------------------------------------------------------------------------------------------------------------------------------------------------------------------------------------------------------------------------------------------------------------------------------------------------------------------------------------------------------------|-------------|--------------------------------------------------------------------------------------------------|-------------------------------------------------------------------------------------------------------------------------------|-------------------------------------------------|
|                                                                                                                                                                                                                                                                                                                                                                                                                                                                                                                                                                                                                                                                                                                                                                                                                                                                                                                                                                                                                                                                                                                                                                                                                                                                                                                                                                                                                                                                                                                                                                                                                                                                                                                                                                                                                                                                                                                                                                                                                                                                                                                                | SKŬ         | CRT084                                                                                           | CRT220                                                                                                                        | CRT079                                          |
| The state of the s | Description | Torque wrench: 19-110nm 1/2 It is used to control tightening force and angle during installation | Fuel injector stroke measuring tool: is used to measure buffer stroke of fuel injector, armature stroke and remaining air gap | Micrometer: is used to measure gasket thickness |

| lmag    | je    |                                                                          |                                                                       | A de la constante de la consta | + nolli. | * no.t. |
|---------|-------|--------------------------------------------------------------------------|-----------------------------------------------------------------------|--------------------------------------------------------------------------------------------------------------------------------------------------------------------------------------------------------------------------------------------------------------------------------------------------------------------------------------------------------------------------------------------------------------------------------------------------------------------------------------------------------------------------------------------------------------------------------------------------------------------------------------------------------------------------------------------------------------------------------------------------------------------------------------------------------------------------------------------------------------------------------------------------------------------------------------------------------------------------------------------------------------------------------------------------------------------------------------------------------------------------------------------------------------------------------------------------------------------------------------------------------------------------------------------------------------------------------------------------------------------------------------------------------------------------------------------------------------------------------------------------------------------------------------------------------------------------------------------------------------------------------------------------------------------------------------------------------------------------------------------------------------------------------------------------------------------------------------------------------------------------------------------------------------------------------------------------------------------------------------------------------------------------------------------------------------------------------------------------------------------------------|----------|---------|
| SKU     | ſ     | · · · · · · · · · · · · · · · · · · ·                                    | CRT281                                                                |                                                                                                                                                                                                                                                                                                                                                                                                                                                                                                                                                                                                                                                                                                                                                                                                                                                                                                                                                                                                                                                                                                                                                                                                                                                                                                                                                                                                                                                                                                                                                                                                                                                                                                                                                                                                                                                                                                                                                                                                                                                                                                                                | <u> </u> |         |
| Descrip | ition | Ultrasonic cleaning machine: is used for cleaning fue injector and parts | Common rail injector test bench: check the injector working condition |                                                                                                                                                                                                                                                                                                                                                                                                                                                                                                                                                                                                                                                                                                                                                                                                                                                                                                                                                                                                                                                                                                                                                                                                                                                                                                                                                                                                                                                                                                                                                                                                                                                                                                                                                                                                                                                                                                                                                                                                                                                                                                                                | Aholili  | Anoli   |