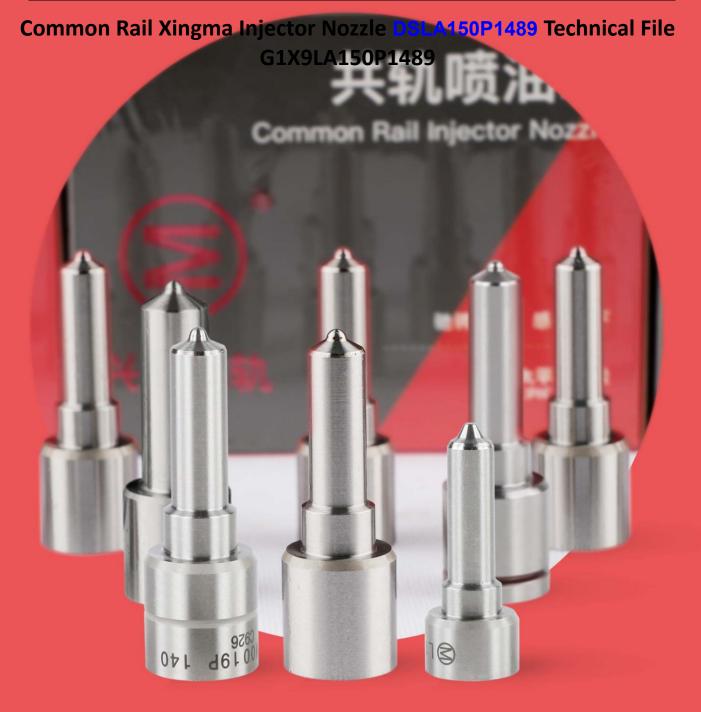

# Common Rail Xingma Injector Nozzle DSLA150P1489 Technical File

## Common Rail Xingma Injector Nozzle DSLA150P1489 Technical File

The nozzle is one of the main working parts of the fuel injector. It is responsible for injecting fuel into the combustion chamber and is a key component to achieve precise injection, oil mist formation, etc.

Injector nozzle is one of core components of fuel injector, also one of parts with the highest damage rate. When there is smoke, engine shake, difficulty of starting the engine, engine noise, oil leakage, you must check whether the nozzle is working normally.