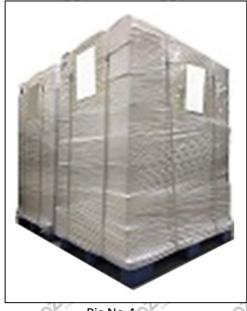

**Pallet Shipping:** Use fumigation free and recycling trays that meet export requirements, and use white wrapping protective film to wrap and bind with cable ties for the outside, such as picture No. 4, Also, the products can be packaged according to customers' requirements.

Pic No.3
International express packaging:
Wrapped with yellow tape after wrapping black protective film

Pic No.4

**Pallet Shipping:** Use pallet that meet export requirements, and use white wrapping protective film to wrap and bind with cable ties