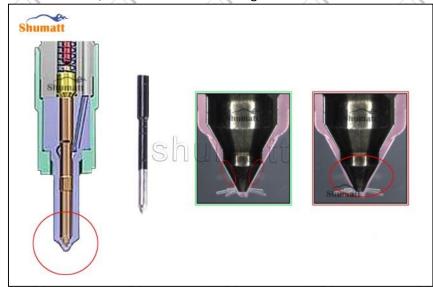

## 2.2. DSLA150P1489 Xingma Injector Nozzle Inspection.

(1) Check whether there is deformation, cracking, thread damage, quenching, leakage and rust in the guide sleeve, spring, gasket and tight cap of the nozzle. The tight cap of the nozzle must be replaced after being disassembled for more than 5 times, as shown in the following.

- (2) Replace the tight cap of the nozzle and the copper gasket of the Xingma injector nozzle.
- (3) Check whether the gap between the nozzle needle and the nozzle shell is within the standard range and whether it reaches the standard for use.
- All parts should be examined for wear under a microscope at least 20 times larger.
- A Nozzle tight cap deformation, cracking, thread damage, quenching, leakage, will lead to black smoke vehicle cap, fuel injector damage.
- ▲ Injector opening pressure greater than or less than the specified range may cause injector damage.
- Failure to replace wearing parts in time during maintenance may lead to fuel injector damage.