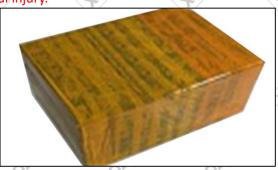

## 3.7. DSLA150P1489 Xingma Injector Nozzle's Packing

**Domestic express packaging:** Usually wrapped in waterproof scotch tape, such as picture No.2.

**International express packaging:** Wrapped with waterproof yellow tape After wrapping the black protective film, such as picture No. 3.

Pic No.3
International express packaging:
Wrapped with yellow tape after wrapping black protective film

Pic No.4

**Pallet Shipping:** Use pallet that meet export requirements, and use white wrapping protective film to wrap and bind with cable ties