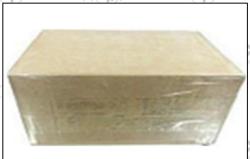

## 3.7. DSLA150P1489 Xingma Injector Nozzle's Packing

**Domestic express packaging:** Usually wrapped in waterproof scotch tape, such as picture No.2.

**International express packaging:** Wrapped with waterproof yellow tape After wrapping the black protective film, such as picture No. 3.

⚠ ②Minors are prohibited from using transparent tape, yellow tape, black wrapping protective film, and white wrapping protective film to avoid personal injury.

Pic No.2

Domestic express packaging:

Wrapped by Transparent tape