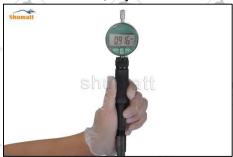

## 2.3. DLLA148P2232 Xingma Injector Nozzle Test Measurement

(1) Nozzle opening pressure test

Test whether the opening pressure range of the nozzle is within the range specified in the injector maintenance manual (to be verified), if not within the normal range, adjust the nozzle spring to adjust the gasket

- A If the value is greater than normal, reduce the oil nozzle spring adjusting gasket; if the value is less than normal, increase the oil nozzle spring adjusting gasket.
  - (2) Stroke Measurement of Nozzle Needle Valve

Use a measuring tool to measure whether the stroke of the nozzle needle valve is within the range (15-45um) specified in the injector maintenance manual. If not, adjust the stroke of the nozzle to adjust the gasket.

If the value is greater than normal, thicken the gasket for oil-nozzle needle valve lift adjustment; if the value is less than normal, reduce the gasket for oil-nozzle needle valve lift adjustment