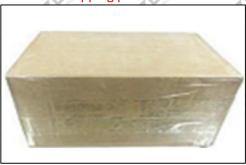

#### 3.7. DLLA148P2232 Xingma Injector Nozzle's Packing

**Domestic express packaging:** Usually wrapped in waterproof scotch tape, such as picture No.2.

**International express packaging:** Wrapped with waterproof yellow tape After wrapping the black protective film, such as picture No. 3.

⚠ ②Minors are prohibited from using transparent tape, yellow tape, black wrapping protective film, and white wrapping protective film to avoid personal injury.

Pic No.2 **Domestic express packaging:**Wrapped by Transparent tape