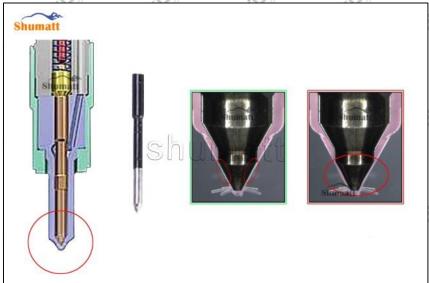

## 2.2. DLLA148P2232 Xingma Injector Nozzle Inspection.

(1) Check whether there is deformation, cracking, thread damage, quenching, leakage and rust in the guide sleeve, spring, gasket and tight cap of the nozzle. The tight cap of the nozzle must be replaced after being disassembled for more than 5 times, as shown in the following.

- (2) Replace the tight cap of the nozzle and the copper gasket of the Xingma injector nozzle.
- (3) Check whether the gap between the nozzle needle and the nozzle shell is within the standard range and whether it reaches the standard for use.

- All parts should be examined for wear under a microscope at least 20 times larger.
- A Nozzle tight cap deformation, cracking, thread damage, quenching, leakage, will lead to black smoke vehicle cap, fuel injector damage.
- Injector opening pressure greater than or less than the specified range may cause injector damage.
- Failure to replace wearing parts in time during maintenance may lead to fuel injector damage.