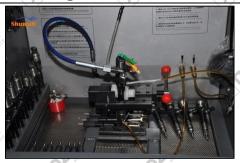

## 2.5. DLLA148P2232 Xingma Injector Nozzle Testing After Maintenance

(1) After installation, it needs to be tested on the test bench.

The correct injector type should be selected for testing

(2) . The test results need to be ensured that the following items are within the standard data range of the test stand.

#### LEAK TEST: Test whether sealing test is up to standard or not

In this step, no injector collector should be installed at the nozzle during the test so as to observe whether the nozzle is dripping oil, meanwhile observe that all joints are no oil leaking.

The static oil return of the test should not exceed 8mm2/H, otherwise, you need to check whether the highpressure sealing ring, valve assembly, and stroke parameters of the injector are within the standard range.