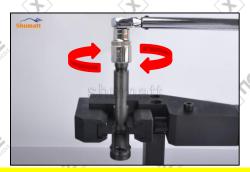

## 2.4. DLLA148P2232 Xingma Injector Nozzle's Installation

(1) Tightening torque of Xingma injector nozzle

The torque lever and tightening moment specified in the injector maintenance manual must be installed when the Xingma injector nozzle is installed. (50Nm)

The tightening torque of the nozzle cap must be installed in accordance with the tightening torque specified in the injector maintenance manual