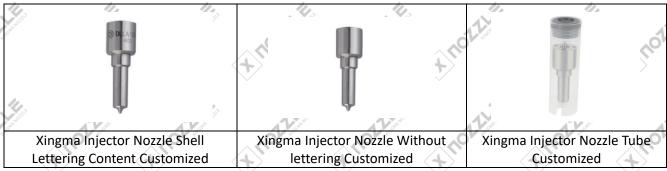

#### 1.6. DLLA148P2232 Xingma Injector Nozzle's Customized Service

(1) Xingma Injector Nozzle's Customized Service: Meet the customized needs of OEM manufacturers for shell lettering (logo, nozzle part number, date and series number), nozzle without lettering, nozzle tube, nozzle box customized etc.

|                                                                                                                                                                                                                                                                                                                                                                                                                                                                                                                                                                                                                                                                                                                                                                                                                                                                                                                                                                                                                                                                                                                                                                                                                                                                                                                                                                                                                                                                                                                                                                                                                                                                                                                                                                                                                                                                                                                                                                                                                                                                                                                                | 共轨喷油嘴<br>Common Rail signato Nozale<br>※ 現外的  ※ 現外的 |       | + noll. | * nolli. | 4 HC | 11,15    | 4 nozzlit. | +1101 |
|--------------------------------------------------------------------------------------------------------------------------------------------------------------------------------------------------------------------------------------------------------------------------------------------------------------------------------------------------------------------------------------------------------------------------------------------------------------------------------------------------------------------------------------------------------------------------------------------------------------------------------------------------------------------------------------------------------------------------------------------------------------------------------------------------------------------------------------------------------------------------------------------------------------------------------------------------------------------------------------------------------------------------------------------------------------------------------------------------------------------------------------------------------------------------------------------------------------------------------------------------------------------------------------------------------------------------------------------------------------------------------------------------------------------------------------------------------------------------------------------------------------------------------------------------------------------------------------------------------------------------------------------------------------------------------------------------------------------------------------------------------------------------------------------------------------------------------------------------------------------------------------------------------------------------------------------------------------------------------------------------------------------------------------------------------------------------------------------------------------------------------|-------------------------------------------------------------------------------------------------------------------------------------------------------------------------------------------------------------------------------------------------------------------------------------------------------------------------------------------------------------------------------------------------------------------------------------------------------------------------------------------------------------------------------------------------------------------------------------------------------------------------------------------------------------------------------------------------------------------------------------------------------------------------------------------------------------------------------------------------------------------------------------------------------------------------------------------------------------------------------------------------------------------------------------------------------------------------------------------------------------------------------------------------------------------------------------------------------------------------------------------------------------------------------------------------------------------------------------------------------------------------------------------------------------------------------------------------------------------------------------------------------------------------------------------------------------------------------------------------------------------------------------------------------------------------------------------------------------------------------|-------|---------|----------|------|----------|------------|-------|
| A STATE OF THE STA | Xingma Injector Nozzle<br>Customized                                                                                                                                                                                                                                                                                                                                                                                                                                                                                                                                                                                                                                                                                                                                                                                                                                                                                                                                                                                                                                                                                                                                                                                                                                                                                                                                                                                                                                                                                                                                                                                                                                                                                          | e Box | 1       | 1        |      | 1 Julian | 1          | 4     |

## (2) Xingma Injector Nozzle's Customized Service Quantity Requirements:

The purchased of Customized Xingma injector nozzle's shell lettering or without lettering are no less than 100 pieces.

The purchased of Customized Xingma injector nozzle's tubes are no less than 2000-3000 pieces.

The purchased of customized Xingma injector nozzle's boxes are no less than 1000 pieces.

Customized products involve the need of specify logo, the OEM manufacturer needs to provide trademark authorization and the sample of logo image file.