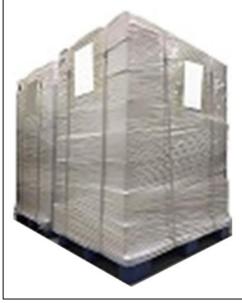

**Pallet Shipping:** Use fumigation free and recycling trays that meet export requirements, and use white wrapping protective film to wrap and bind with cable ties for the outside, such as picture No. 4, Also, the products can be packaged according to customers' requirements.

Pic No.3
International express packaging:
Wrapped with yellow tape after wrapping black protective film

Pic No.4

**Pallet Shipping:** Use pallet that meet export requirements, and use white wrapping protective film to wrap and bind with cable ties