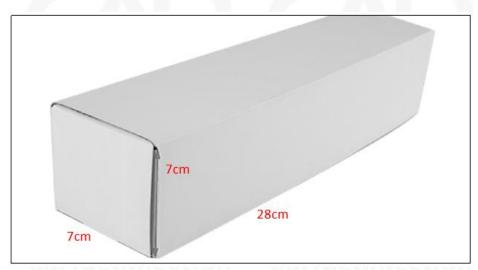

#### (2) Fuel Injection Box Size

Pic No.1

| No. | Name               | Fuel Injection Package Size (cm) |
|-----|--------------------|----------------------------------|
| 1   | Fuel Injection Box | 28*7*7                           |