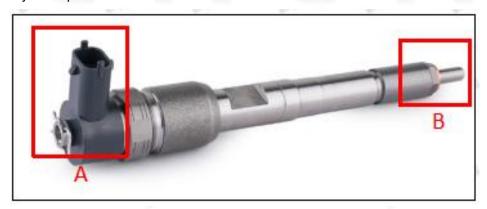

#### 2.1. 0445110889 Fuel Injection Part Number Location

E.g.: The fuel injection part number see as follows

Pic No.3

| No. | Name                                    |
|-----|-----------------------------------------|
| Α   | brand, logo, part number, series number |
| В   | nozzle part number                      |