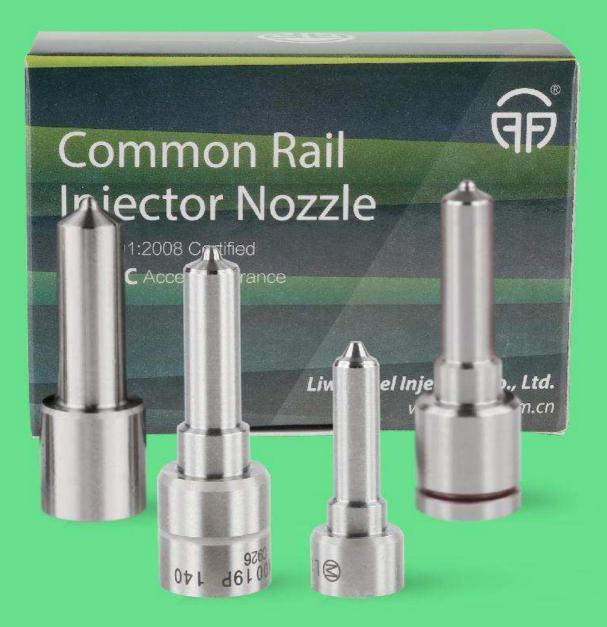

# iMe www.liweinozzle.com (1) Liwei Injector Nozzle's Spare Parts List No. 1 2 mage Name Liwei Injector Nozzle Assy Liwei Injector Nozzle Tube Liwei Injector Nozzle Part Number Prevent nozzle being rusted and Description F00VX30007 damaging from collision No. 3 ĠŔ **Common Rail Injector Nozzle** mage DCPIC $10_{PCS}$ Name Liwei Injector Nozzle Box Description 10 PCS/Box