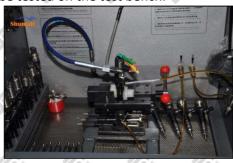

The tightening torque of the nozzle cap must be installed in accordance with the tightening torque specified in the injector maintenance manual

2.5. F00VX30007 Liwei Injector Nozzle Test After Maintenance(1) After installation, it needs to be tested on the test bench.

#### The correct injector type should be selected for testing

(2) The test results need to be ensured that the following items are within the standard data range of the test stand.