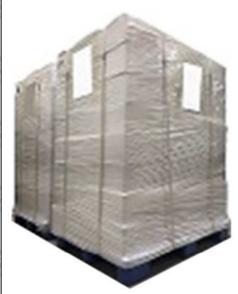

**Pallet Shipping:** Use fumigation free and recycling trays that meet export requirements, and use white wrapping protective film to wrap and bind with cable ties for the outside, such as picture No. 3, Also, the products can be packaged according to customers' requirements.

# www.liweinozzle.com

Pic No.1 Domestic express packaging: Wrapped by Transparent tape Pic No.2 International express packaging: Wrapped with yellow tape after wrapping black protective film

Pic No.3

**Pallet Shipping:** Use pallet that meet export requirements, and use white wrapping protective film to wrap and bind with cable ties