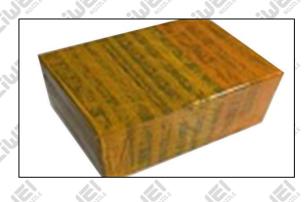

# 3.7. F00VX30007 Liwei Injector Nozzle's Packing

iM

**Domestic express packaging:** Usually wrapped in waterproof scotch tape, such as picture No.1. **International express packaging :** Wrapped with waterproof yellow tape After wrapping the black protective film, such as picture No. 2.

# www.liweinozzle.com

Pic No.1 Domestic express packaging: Wrapped by Transparent tape Pic No.2 International express packaging: Wrapped with yellow tape after wrapping black protective film

Pic No.3

**Pallet Shipping:** Use pallet that meet export requirements, and use white wrapping protective film to wrap and bind with cable ties