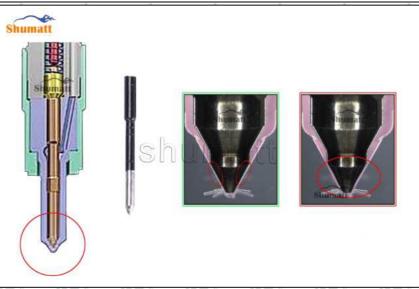

# 2.2. F00VX30007 Liwei Injector Nozzle Inspection.

(1) Check whether there is deformation, cracking, thread damage, quenching, leakage and rust in the guide sleeve, spring, gasket and tight cap of the nozzle. The tight cap of the nozzle must be replaced after being disassembled for more than 5 times, as shown in the following.

- (2) Replace the tight cap of the nozzle and the copper gasket of the Liwei Injector Nozzle
- (3) Check whether the gap between the nozzle needle and the nozzle shell is within the standard range and whether it reaches the standard for use
- All parts should be examined for wear under a microscope at least 20 times larger
- Nozzle tight cap deformation, cracking, thread damage, quenching, leakage, will lead to black smoke vehicle cap, fuel injector damage.
- Injector opening pressure greater than or less than the specified range may cause injector damage.
   Failure to replace wearing parts in time during maintenance may lead to fuel injector damage.