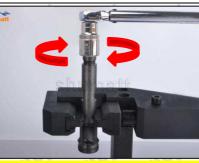

# 2.4. F00VX30007 Liwei Injector Nozzle's installation

(1) Tightening torque of injector nozzle

The torque lever and tightening moment specified in the injector maintenance manual must be installed when the injector nozzle is installed. (50Nm)

The tightening torque of the nozzle cap must be installed in accordance with the tightening torque specified in the injector maintenance manual

2.5. F00VX30007 Liwei Injector Nozzle Test After Maintenance(1) After installation, it needs to be tested on the test bench.