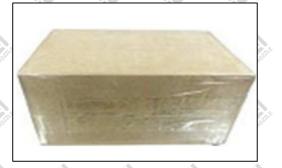

# 3.7. F00VX30007 Liwei Injector Nozzle's Packing

iM

**Domestic express packaging:** Usually wrapped in waterproof scotch tape, such as picture No.1. **International express packaging :** Wrapped with waterproof yellow tape After wrapping the black protective film, such as picture No. 2.

# www.liweinozzle.com

Pic No.1 Domestic express packaging: Wrapped by Transparent tape Pic No.2 International express packaging: Wrapped with yellow tape after wrapping black protective film

Pic No.3

**Pallet Shipping:** Use pallet that meet export requirements, and use white wrapping protective film to wrap and bind with cable ties