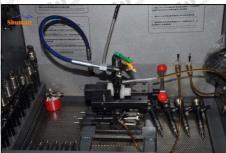

A The correct injector type should be selected for testing

Live

(2) The test results need to be ensured that the following items are within the standard data range of the test stand.

#### LEAK TEST: Test whether sealing test is up to standard or not

In this step, no injector collector should be installed at the nozzle during the test so as to observe whether the nozzle is dripping oil, meanwhile observe that all joints are no oil leaking.

The static oil return of the test should not exceed 8mm2/H, otherwise, you need to check whether the highpressure sealing ring, valve assembly, and stroke parameters of the injector are within the standard range.