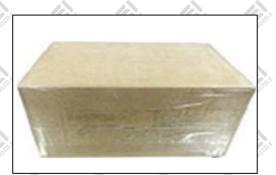

#### 3.7. F00VX30005 Liwei Injector Nozzle's Packing

Live

**Domestic express packaging:** Usually wrapped in waterproof scotch tape, such as picture No.1. **International express packaging :** Wrapped with waterproof yellow tape After wrapping the black protective film, such as picture No. 2.

Minors are prohibited from using transparent tape, yellow tape, black wrapping protective film, and white wrapping protective film to avoid personal injury.

Pic No.1 Domestic express packaging: Wrapped by Transparent tape