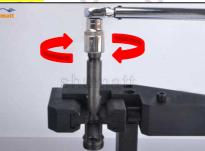

#### 2.4. F00VX30005 Liwei Injector Nozzle's installation

(1) Tightening torque of injector nozzle

The torque lever and tightening moment specified in the injector maintenance manual must be installed when the injector nozzle is installed. (50Nm)

The tightening torque of the nozzle cap must be installed in accordance with the tightening torque specified in the injector maintenance manual

2.5. F00VX30005 Liwei Injector Nozzle Test After Maintenance(1) After installation, it needs to be tested on the test bench.