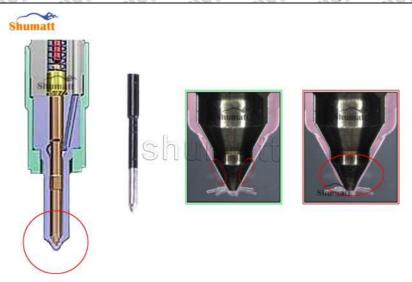

#### 2.2. F00VX30005 Liwei Injector Nozzle Inspection.

(1) Check whether there is deformation, cracking, thread damage, quenching, leakage and rust in the guide sleeve, spring, gasket and tight cap of the nozzle. The tight cap of the nozzle must be replaced after being disassembled for more than 5 times, as shown in the following.

- (2) Replace the tight cap of the nozzle and the copper gasket of the Liwei Injector Nozzle
- (3) Check whether the gap between the nozzle needle and the nozzle shell is within the standard range and whether it reaches the standard for use
  - All parts should be examined for wear under a microscope at least 20 times larger

- Nozzle tight cap deformation, cracking, thread damage, quenching, leakage, will lead to black smoke vehicle cap, fuel injector damage.
- Injector opening pressure greater than or less than the specified range may cause injector damage.
- Failure to replace wearing parts in time during maintenance may lead to fuel injector damage.