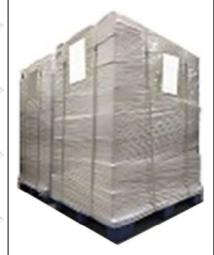

**Pallet Shipping:** Use fumigation free and recycling trays that meet export requirements, and use white wrapping protective film to wrap and bind with cable ties for the outside, such as picture No. 3, Also, the products can be packaged according to customers' requirements.