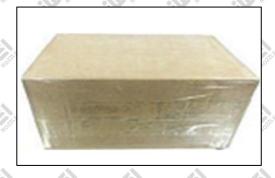

# 3.7. M1003P152 Liwei Injector Nozzle's Packing

**Domestic express packaging:** Usually wrapped in waterproof scotch tape, such as picture No.1.

**International express packaging:** Wrapped with waterproof yellow tape After wrapping the black protective film, such as picture No. 2.

Minors are prohibited from using transparent tape, yellow tape, black wrapping protective film, and white wrapping protective film to avoid personal injury.

Website: www.liweinozzle.com

Pic No.1

**Domestic express packaging:** Wrapped by Transparent tape