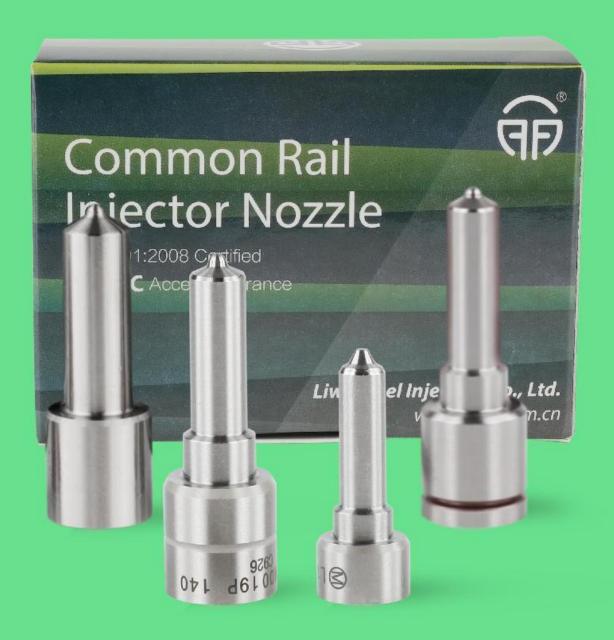

# 1. M1003P152 Liwei Injector Nozzle Introduction

Injector nozzle is one of the main working parts of the fuel injector. It is responsible for injecting fuel into the combustion chamber and is a key component to achieve precise injection, oil mist formation.

1.1. M1003P152 Liwei Injector Nozzle's Basic Information

| Title | China Made New Common Rail Liwei Injector Nozzle M1003P152 | Quality        |
|-------|------------------------------------------------------------|----------------|
| SKU1  | G1Z170M1003P152                                            | China Made New |
| SKU2  | G4Z170M1003P152                                            | China Made New |