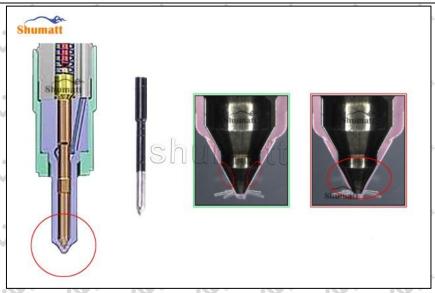

#### 2.2. M1003P152 Liwei Injector Nozzle Inspection.

Website: www.liweinozzle.com

(1) Check whether there is deformation, cracking, thread damage, quenching, leakage and rust in the guide sleeve, spring, gasket and tight cap of the nozzle. The tight cap of the nozzle must be replaced after being disassembled for more than 5 times, as shown in the following.