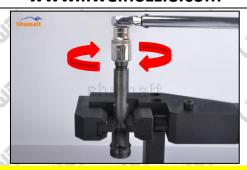

# 2.4. M1003P152 Liwei Injector Nozzle's installation

(1) Tightening torque of injector nozzle

Website: www.liweinozzle.com

The torque lever and tightening moment specified in the injector maintenance manual must be installed when the injector nozzle is installed. (50Nm)

The tightening torque of the nozzle cap must be installed in accordance with the tightening torque specified in the injector maintenance manual