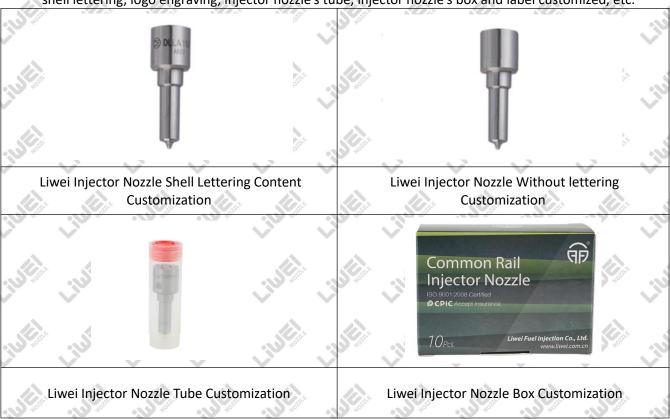

#### 1.6.M1003P152 Liwei Injector Nozzle's Customized Service

(1) Liwei Injector Nozzle's Customized Service: Meet the customized needs of OEM manufacturers for shell lettering, logo engraving, injector nozzle's tube, injector nozzle's box and label customized, etc.

#### (2) Liwei Injector Nozzle's Customized Service Requirements:

The purchased of Customized injector nozzle's shell lettering or without lettering are no less than 100 pieces. The purchased of Customized injector nozzle tubes are no less than 2000-3000 pieces.

The purchased of customized injector nozzle boxes are no less than 1000 pieces.

Customized products involve the need of specify logo, the OEM manufacturer needs to provide trademark authorization and the sample of logo image file.