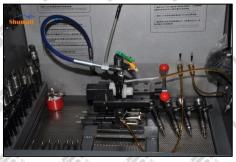

2.6. M1003P152 Liwei Injector Nozzle List of Tools Used During Measurement and Installation

| 2.0. M10031 132 | Liwei injector Nozzie List or roois osec                                                   | But mg Medsurement and mstandion                                                                                           |
|-----------------|--------------------------------------------------------------------------------------------|----------------------------------------------------------------------------------------------------------------------------|
| Image           | shun aft                                                                                   |                                                                                                                            |
| SKU             | CRT084                                                                                     | CRT220                                                                                                                     |
| Description     | Torque wrench: 19-110nm 1/2 used to control tightening force and Angle during installation | Fuel injector stroke measuring tool: used to measure buffer stroke of fuel injector, armature stroke and remaining air gap |
|                 |                                                                                            |                                                                                                                            |
| Image John      | National Shamati                                                                           | Sundi                                                                                                                      |
| SKU SKU         | Calle Calle Calle                                                                          | CRT281                                                                                                                     |
| Description     | Ultrasonic cleaning machine: used for cleaning fuel injector and parts                     | Common rail injector test equipment: check the injector working condition                                                  |
| Image<br>Hotel  | shumatt                                                                                    | Hone Hone Hone Hone Hone Hone Hone Hone                                                                                    |
| SKU             | CRT079                                                                                     | A A / A A                                                                                                                  |
| Description     | Micrometer: used to measure gasket thickness                                               |                                                                                                                            |
|                 |                                                                                            |                                                                                                                            |