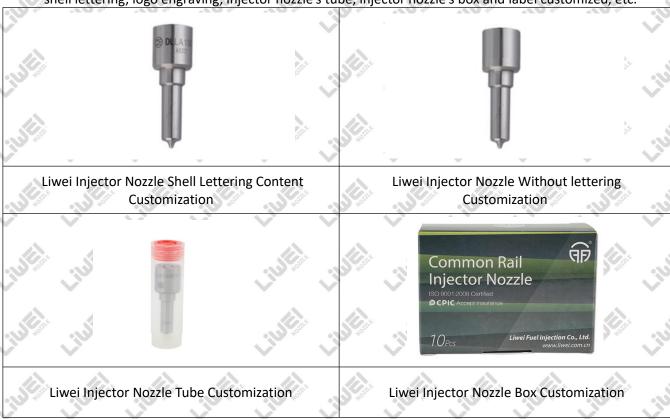

#### 1.6.M0008P155 Liwei Injector Nozzle's Customized Service

(1) Liwei Injector Nozzle's Customized Service: Meet the customized needs of OEM manufacturers for shell lettering, logo engraving, injector nozzle's tube, injector nozzle's box and label customized, etc.

#### (2) Liwei Injector Nozzle's Customized Service Requirements:

The purchased of Customized injector nozzle's shell lettering or without lettering are no less than 100 pieces. The purchased of Customized injector nozzle tubes are no less than 2000-3000 pieces.

The purchased of customized injector nozzle boxes are no less than 1000 pieces.

Customized products involve the need of specify logo, the OEM manufacturer needs to provide trademark authorization and the sample of logo image file.

▲ Once the customized injector nozzle is sold, it cannot be returned or exchanged if there is no quality problems.