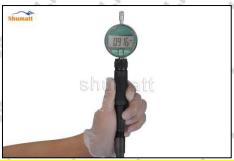

2.6. M0008P155 Liwei Injector Nozzle List of Tools Used During Measurement and Installation

| Image            | shun ff                                                                                    | During Measurement and instantation                                                                                        |
|------------------|--------------------------------------------------------------------------------------------|----------------------------------------------------------------------------------------------------------------------------|
| SKU              | CRT084                                                                                     | CRT220                                                                                                                     |
| Description      | Torque wrench: 19-110nm 1/2 used to control tightening force and Angle during installation | Fuel injector stroke measuring tool: used to measure buffer stroke of fuel injector, armature stroke and remaining air gap |
| Image vertical   | Carlin Carlin                                                                              | Share Carlo                                                                                                                |
| SKU              | The the the the                                                                            | CRT281                                                                                                                     |
| Description      | Ultrasonic cleaning machine: used for cleaning fuel injector and parts                     | Common rail injector test equipment: check the injector working condition                                                  |
| Image with       | shumatt                                                                                    | All fort                                                                                                                   |
| SKU Notice       | CRT079                                                                                     | Magricon Magricon                                                                                                          |
| Description      | Micrometer: used to measure gasket thickness                                               |                                                                                                                            |
| 62 40. 26 63 40. |                                                                                            |                                                                                                                            |