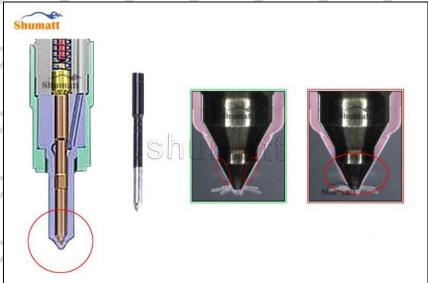

#### 2.2. M0008P155 Liwei Injector Nozzle Inspection.

Website: www.liweinozzle.com

(1) Check whether there is deformation, cracking, thread damage, quenching, leakage and rust in the guide sleeve, spring, gasket and tight cap of the nozzle. The tight cap of the nozzle must be replaced after being disassembled for more than 5 times, as shown in the following.

- (2) Replace the tight cap of the nozzle and the copper gasket of the Liwei Injector Nozzle
- (3) Check whether the gap between the nozzle needle and the nozzle shell is within the standard range and whether it reaches the standard for use

All parts should be examined for wear under a microscope at least 20 times larger

A Nozzle tight cap deformation, cracking, thread damage, quenching, leakage, will lead to black smoke vehicle cap, fuel injector damage.