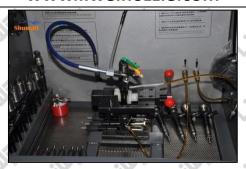

#### 2.5. M0008P155 Liwei Injector Nozzle Test After Maintenance

(1) After installation, it needs to be tested on the test bench.

#### The correct injector type should be selected for testing

(2) The test results need to be ensured that the following items are within the standard data range of the test stand.

#### LEAK TEST: Test whether sealing test is up to standard or not

In this step, no injector collector should be installed at the nozzle during the test so as to observe whether the nozzle is dripping oil, meanwhile observe that all joints are no oil leaking.