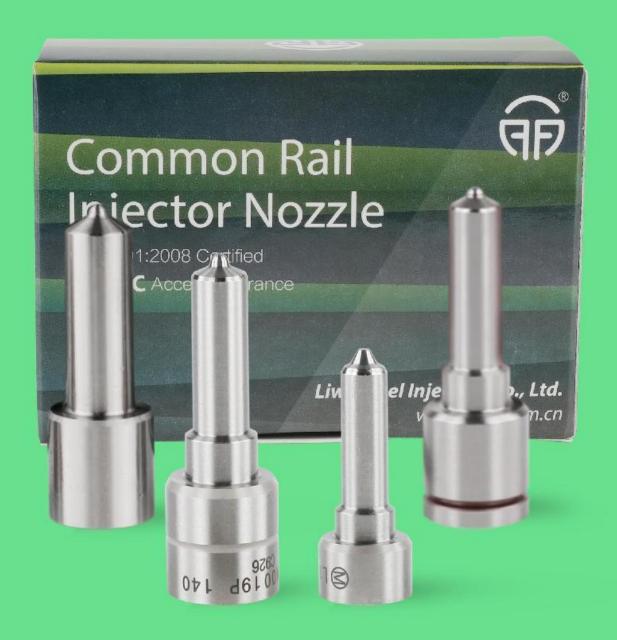

#### 1.1. M0008P155 Liwei Injector Nozzle's Basic Information

|   | Title | China Made New Common Rail Liwei Injector Nozzle M0008P155 | Quality        |
|---|-------|------------------------------------------------------------|----------------|
|   | SKU1  | G1Z170M0008P155                                            | China Made New |
| Ü | SKU2  | G1Z170008P155GB                                            | China Made New |

| Name Name   | Liwei Injector Nozzle Assy                                                                                                                                                                                                                                                                                                                                                                                                                                                                                                                                                                                                                                                                                                                                                                                                                                                                                                                                                                                                                                                                                                                                                                                                                                                                                                                                                                                                                                                                                                                                                                                                                                                                                                                                                                                                                                                                                                                                                                                                                                                                                                     | Liwei Injector Nozzle Tube                              |  |  |  |  |
|-------------|--------------------------------------------------------------------------------------------------------------------------------------------------------------------------------------------------------------------------------------------------------------------------------------------------------------------------------------------------------------------------------------------------------------------------------------------------------------------------------------------------------------------------------------------------------------------------------------------------------------------------------------------------------------------------------------------------------------------------------------------------------------------------------------------------------------------------------------------------------------------------------------------------------------------------------------------------------------------------------------------------------------------------------------------------------------------------------------------------------------------------------------------------------------------------------------------------------------------------------------------------------------------------------------------------------------------------------------------------------------------------------------------------------------------------------------------------------------------------------------------------------------------------------------------------------------------------------------------------------------------------------------------------------------------------------------------------------------------------------------------------------------------------------------------------------------------------------------------------------------------------------------------------------------------------------------------------------------------------------------------------------------------------------------------------------------------------------------------------------------------------------|---------------------------------------------------------|--|--|--|--|
| Description | Liwei Injector Nozzle Part Number<br>M0008P155                                                                                                                                                                                                                                                                                                                                                                                                                                                                                                                                                                                                                                                                                                                                                                                                                                                                                                                                                                                                                                                                                                                                                                                                                                                                                                                                                                                                                                                                                                                                                                                                                                                                                                                                                                                                                                                                                                                                                                                                                                                                                 | Prevent nozzle being rusted and damaging from collision |  |  |  |  |
| No. with    | Hart Hart All Refer of the Control o | Wedt High Alledt Wedt                                   |  |  |  |  |
| Image       | Common Rail Injector Nozzle Iso 9001:2008 Certified © CPIC Accept Insurance  Liwei Fuel Injection Co., Ltd., www.liwei.com.cn                                                                                                                                                                                                                                                                                                                                                                                                                                                                                                                                                                                                                                                                                                                                                                                                                                                                                                                                                                                                                                                                                                                                                                                                                                                                                                                                                                                                                                                                                                                                                                                                                                                                                                                                                                                                                                                                                                                                                                                                  |                                                         |  |  |  |  |
| Name (gr    | Liwei Injector Nozzle Box                                                                                                                                                                                                                                                                                                                                                                                                                                                                                                                                                                                                                                                                                                                                                                                                                                                                                                                                                                                                                                                                                                                                                                                                                                                                                                                                                                                                                                                                                                                                                                                                                                                                                                                                                                                                                                                                                                                                                                                                                                                                                                      | Algebra Alleghe Alleghe                                 |  |  |  |  |
| Description | 10 PCS/Box                                                                                                                                                                                                                                                                                                                                                                                                                                                                                                                                                                                                                                                                                                                                                                                                                                                                                                                                                                                                                                                                                                                                                                                                                                                                                                                                                                                                                                                                                                                                                                                                                                                                                                                                                                                                                                                                                                                                                                                                                                                                                                                     | , , ,                                                   |  |  |  |  |