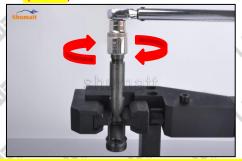

#### 2.4. M0008P155 Liwei Injector Nozzle's installation

(1) Tightening torque of injector nozzle

The torque lever and tightening moment specified in the injector maintenance manual must be installed when the injector nozzle is installed. (50Nm)

The tightening torque of the nozzle cap must be installed in accordance with the tightening torque specified in the injector maintenance manual