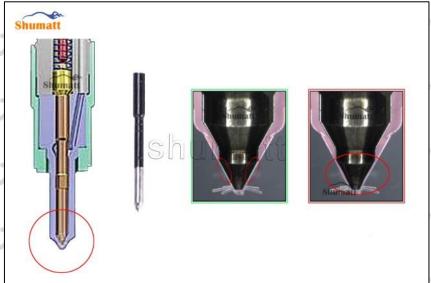

ust, rust-proof oil oxides, paraffin base, naphthenic base, intermediate base, salt, lead naphthenate, zinc naphthenate, sodium petroleum sulfonate, barium petroleum sulfonate, calcium petroleum sulfonate, tallow diamine trioleate, rosinamine on the surface of the nozzle fall off.
- (2) Use compressed air to clean the cleaning fluid attached to the surface of the nozzle after cleaning, and clean it up to the standard of use, as below.

#### 2.2. G3S79 Liwei Injector Nozzle Inspection.

Website: www.liweinozzle.com

(1) Check whether there is deformation, cracking, thread damage, quenching, leakage and rust in the guide sleeve, spring, gasket and tight cap of the nozzle. The tight cap of the nozzle must be replaced after being disassembled for more than 5 times, as shown in the following.



- (2) Replace the tight cap of the nozzle and the copper gasket of the Liwei Injector Nozzle
  - (3) Check whether the gap between the nozzle needle and the nozzle shell is within the standard range

6 / 13



and whether it reaches the standard for use

All parts should be examined for wear under a microscope at least 20 times larger

A Nozzle tight cap deformation, cracking, thread damage, quenching, leakage, will lead to black smoke vehicle cap, fuel injector damage.

Injector opening pressure greater than or less than the specified range may cause injector damage.

Failure to replace wearing parts in time during maintenance may lead to fuel injector damage.

#### 2.3. G3S79 Liwei Injector Nozzle Test Measurement

(1) Nozzle opening pressure test

Test whether the opening pressure ran