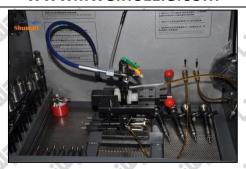

enance manual. If not, adjust the stroke of the nozzle to adjust the gasket.



If the value is greater than normal, thicken the gasket for oil-nozzle needle valve lift adjustment; if the value is less than normal, reduce the gasket for oil-nozzle needle valve lift adjustment

#### 2.4. G3S79 Liwei Injector Nozzle's installation

(1) Tightening torque of injector nozzle

The torque lever and tightening moment specified in the injector maintenance manual must be installed when the injector nozzle is installed. (50Nm)



The tightening torque of the nozzle cap must be installed in accordance with the tightening torque specified in the injector maintenance manual

#### 2.5. G3S79 Liwei Injector Nozzle Test After Maintenance

(1) After installation, it needs to be tested on the test bench.







#### The correct injector type should be selected for testing

(2) The test results need to be ensured that the following items are within the standard data range of the test stand.

#### LEAK TEST: Test whether sealing test is up to standard or not

In this step, no injector collector should be installed at the nozzle during the test so as to observe whether the nozzle is dripping oil, meanwhile observe that all joints are no oil leaking.

The static oil return of the test should not exceed 8mm2/H, otherwise, you need to check whether the high-pressure sealing ring, valve assembly, and stroke parameters of the injector are within the standard range.

#### VL: Test whether full load oil (main injection, high speed) is up to standard or not

This step needs to be combined with vehicle d