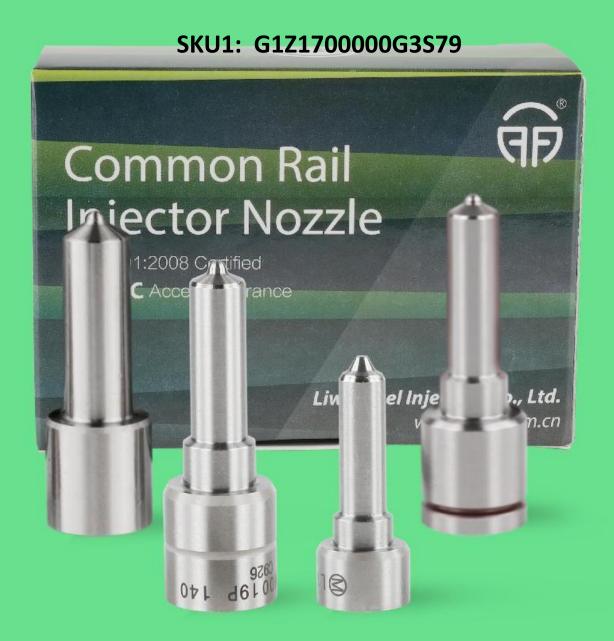

#### 1. G3S79 Liwei Injector Nozzle Introduction

Injector nozzle is one of the main working parts of the fuel injector. It is responsible for injecting fuel into the combustion chamber and is a key component to achieve precise injection, oil mist formation.

#### 1.1. G3S79 Liwei Injector Nozzle's Basic Information

| 9 | Title | China Made New Common Rail Liwei Injector Nozzle G3S79 | Quality        |
|---|-------|--------------------------------------------------------|----------------|
|   | SKU1  | G1Z1700000G3S79                                        | China Made New |

#### 1.2. G3S79 Liwei Injector Nozzle's Common Written Part Number

| V | Liwei Injector Nozzle Order No |                                                                                                                                                                                                                                                                                                                                                                                                                                                                                                                                                                                                                                                                                                                                                                                                                                                                                                                                                                                                                                                                                                                                                                                                                                                                                                                                                                                                                                                                                                                                                                                                                                                                                                                                                                                                                                                                                                                                                                                                                                                                                                                                | Liwei Inj | ector Nozzle En | graved No. |                           |  |
|---|--------------------------------|--------------------------------------------------------------------------------------------------------------------------------------------------------------------------------------------------------------------------------------------------------------------------------------------------------------------------------------------------------------------------------------------------------------------------------------------------------------------------------------------------------------------------------------------------------------------------------------------------------------------------------------------------------------------------------------------------------------------------------------------------------------------------------------------------------------------------------------------------------------------------------------------------------------------------------------------------------------------------------------------------------------------------------------------------------------------------------------------------------------------------------------------------------------------------------------------------------------------------------------------------------------------------------------------------------------------------------------------------------------------------------------------------------------------------------------------------------------------------------------------------------------------------------------------------------------------------------------------------------------------------------------------------------------------------------------------------------------------------------------------------------------------------------------------------------------------------------------------------------------------------------------------------------------------------------------------------------------------------------------------------------------------------------------------------------------------------------------------------------------------------------|-----------|-----------------|------------|---------------------------|--|
|   | 293400-0790                    | and the state of t | Soft E    | Cont.           | G3S79      | Contraction of the second |  |