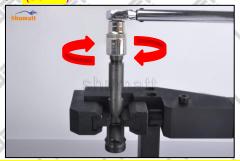

asket; if the value is less than normal, increase the oil nozzle spring adjusting gasket.

(2) Stroke Measurement of Nozzle Needle Valve

Use a measuring tool to measure whether the stroke of the nozzle needle valve is within the range (15-45um) specified in the injector maintenance manual. If not, adjust the stroke of the nozzle to adjust the gasket.



If the value is greater than normal, thicken the gasket for oil-nozzle needle valve lift adjustment; if the value is less than normal, reduce the gasket for oil-nozzle needle valve lift adjustment

#### 2.4. G3S79 Liwei Injector Nozzle's installation

(1) Tightening torque of injector nozzle

The torque lever and tightening moment specified in the injector maintenance manual must be installed when the injector nozzle is installed. (50Nm)



The tightening torque of the nozzle cap must be installed in accordance with the tightening torque specified in the injector maintenance manual

#### 2.5. G3S79 Liwei Injector Nozzle Test After Maintenance

(1) After installation, it needs to be tested on the test bench.







#### The correct injector type should be selected for testing

(2) The test results need to be ensured that the following items are within the standard data range of the test stand.

#### LEAK TEST: Test whether sealing test is up to standard or not

In this step, no injector collector should be installed at the nozzle during the test so as to observe whether the nozzle is dripping oil, meanwhile observe that all joints are no oil leaking.

The static oil return of the test should not exceed 8mm2/H, otherwise, you