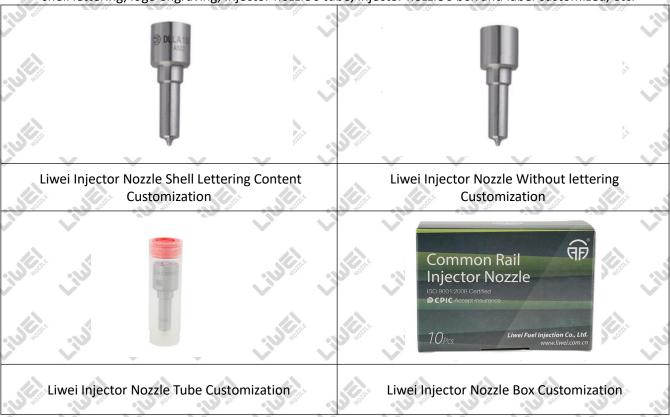

brands of test benches are used to test the same Liwei Injector Nozzle for a total of no less than three times for factory inspection, and the fuel injector installation testing environment are progressed in dust-free workshop.

#### (3) Liwei Injector Nozzle Installation

Website: www.liweinozzle.com

When matching the valve cap and valve steam, Shumatt strictly complies with the standard of valve cap and valve stem clearance technical indicators to ensure that each nozzle meets the factory standards and use



#### standards.

#### 1.6.G3S79 Liwei Injector Nozzle's Customized Service

(1) Liwei Injector Nozzle's Customized Service: Meet the customized needs of OEM manufacturers for shell lettering, logo engraving, injector nozzle's tube, injector nozzle's box and label customized, etc.



#### (2) Liwei Injector Nozzle's Customized Service Requirements:

The purchased of Customized injector nozzle's shell lettering or without lettering are no less than 100 pieces. The purchased of Customized injector nozzle tubes are no less than 2000-3000 pieces.

The purchased of customized injector nozzle boxes are no less than 1000 pieces.

Customized products involve the need of specify logo, the OEM manufacturer needs to provide trademark authorization and the sample of logo image file.

▲ Once the customized injector nozzle is sold, it can not be returned or exchanged if there is no quality problems.

#### 1.7.G3S79 Liwei Injector Nozzle's Packing List

(1) Liwei Injector Nozzle's Spare Parts List

| Jan Barre  | No.     | One  | - Sept       | 1           | A Contraction of the Co