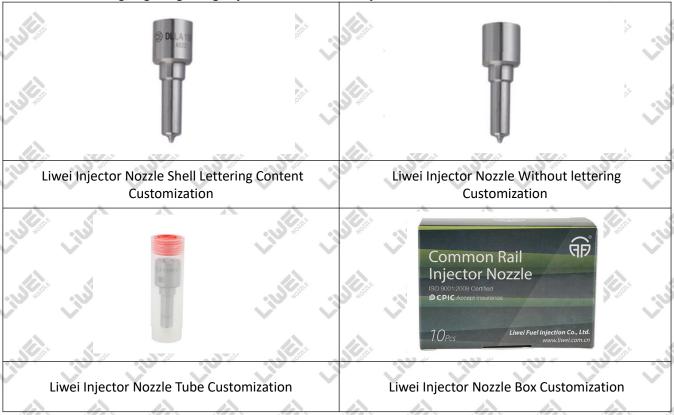

### 1.6.G3S66 Liwei Injector Nozzle's Customized Service

(1) Liwei Injector Nozzle's Customized Service: Meet the customized needs of OEM manufacturers for shell lettering, logo engraving, injector nozzle's tube, injector nozzle's box and label customized, etc.

### (2) Liwei Injector Nozzle's Customized Service Requirements:

The purchased of Customized injector nozzle's shell lettering or without lettering are no less than 100 pieces. The purchased of Customized injector nozzle tubes are no less than 2000-3000 pieces.

The purchased of customized injector nozzle boxes are no less than 1000 pieces.

Customized products involve the need of specify logo, the OEM manufacturer needs to provide trademark authorization and the sample of logo image file.

▲ Once the customized injector nozzle is sold, it can not be returned or exchanged if there is no quality problems.