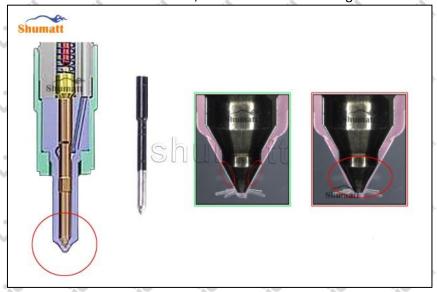

### 2.2. G3S66 Liwei Injector Nozzle Inspection.

Website: www.liweinozzle.com

(1) Check whether there is deformation, cracking, thread damage, quenching, leakage and rust in the guide sleeve, spring, gasket and tight cap of the nozzle. The tight cap of the nozzle must be replaced after being disassembled for more than 5 times, as shown in the following.

Nozzle tight cap deformation, cracking, thread damage, quenching, leakage, will lead to black smoke vehicle cap, fuel injector damage.

▲ Injector opening pressure greater than or less than the specified range may cause injector damage.