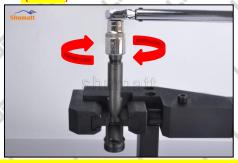

### 2.4. G3S66 Liwei Injector Nozzle's installation

(1) Tightening torque of injector nozzle

The torque lever and tightening moment specified in the injector maintenance manual must be installed when the injector nozzle is installed. (50Nm)

The tightening torque of the nozzle cap must be installed in accordance with the tightening torque specified in the injector maintenance manual