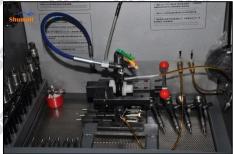

### 2.5. G3S66 Liwei Injector Nozzle Test After Maintenance

(1) After installation, it needs to be tested on the test bench.

Website: www.liweinozzle.com

The correct injector type should be selected for testing

(2) The test results need to be ensured that the following items are within the standard data range of the test stand.