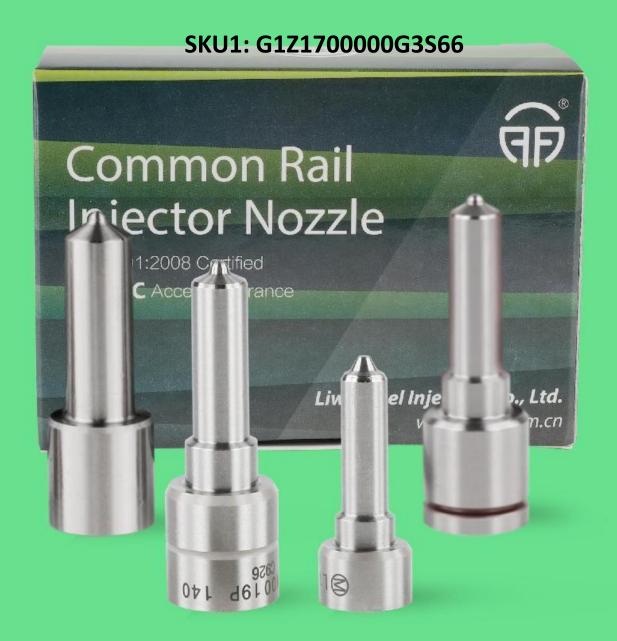

### 1.1. G3S66 Liwei Injector Nozzle's Basic Information

| o o | Title | China Made New Common Rail Liwei Injector Nozzle G3S66 | Quality        |
|-----|-------|--------------------------------------------------------|----------------|
|     | SKU1  | G1Z1700000G3S66                                        | China Made New |

### 1.2. G3S66 Liwei Injector Nozzle's Common Written Part Number

| V | Liwei Injector Nozzle Order No | ).    |      | Liwei Inj   | ector Nozzle Engrave | ed No. |
|---|--------------------------------|-------|------|-------------|----------------------|--------|
|   | 293400-0610                    | Coll. | John | Contraction | G3S66                | Sept.  |