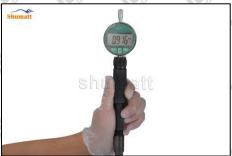

Use a measuring tool to measure whether the stroke of the nozzle needle valve is within the range (15-45um) specified in the injector maintenance manual. If not, adjust the stroke of the nozzle to adjust the gasket.