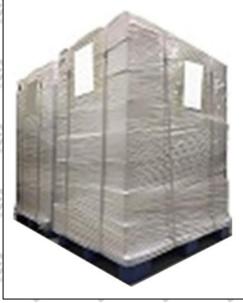

Pallet Shipping: Use fumigation free and recycling trays that meet export requirements, and use white wrapping protective film to wrap and bind with cable ties for the outside, such as picture No. 3, Also, the products can be packaged according to customers' requirements.

### www.liweinozzle.com

Pic No.3

**Pallet Shipping:** Use pallet that meet export requirements, and use white wrapping protective film to wrap and bind with cable ties