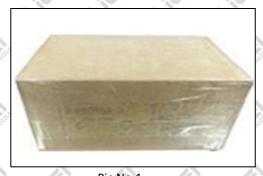

#### 3.7. G3S5 Liwei Injector Nozzle's Packing

Domestic express packaging: Usually wrapped in waterproof scotch tape, such as picture No.1.

**International express packaging:** Wrapped with waterproof yellow tape After wrapping the black protective film, such as picture No. 2.

Minors are prohibited from using transparent tape, yellow tape, black wrapping protective film, and white wrapping protective film to avoid personal injury.

Pic No.1 **Domestic express packaging:**Wrapped by Transparent tape