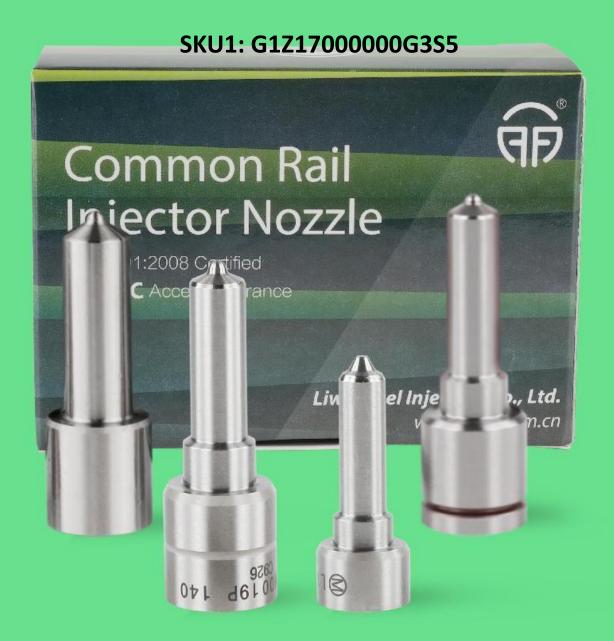

#### 1.1. G3S5 Liwei Injector Nozzle's Basic Information

| ď | Title | China Made New Common Rail Liwei Injector Nozzle G3S5 | Quality        |
|---|-------|-------------------------------------------------------|----------------|
|   | SKU1  | G1Z1700000G3S5                                        | China Made New |

#### 1.2. G3S5 Liwei Injector Nozzle's Common Written Part Number

| V | Liwei Injector Nozzle Order No |         | Liwei Inj | ector Nozzl | e Engrave | d No.  |        |  |
|---|--------------------------------|---------|-----------|-------------|-----------|--------|--------|--|
|   | 293400-0050                    | logi.t. | John      | Cont.       | G3S5      | light. | logit. |  |

#### 1.4.G3S5 Liwei Injector Nozzle's Specifications and Dimensions Parameters

Liwei Injector Nozzle Size: 6 cm\*1.5cm \*1.5 cm

Liwei Injector Nozzle Tube Dimensions: 7 cm \*2 cm \*2 cm

Liwei Injector Nozzle Net Weight: 0.03kg
Liwei Injector Nozzle Box: 10 cm \*8 cm \*4cm
Liwei Injector Nozzle Gross Weight (10 PCS): 0.3kg
Liwei Injector Nozzle Quality: China Made New