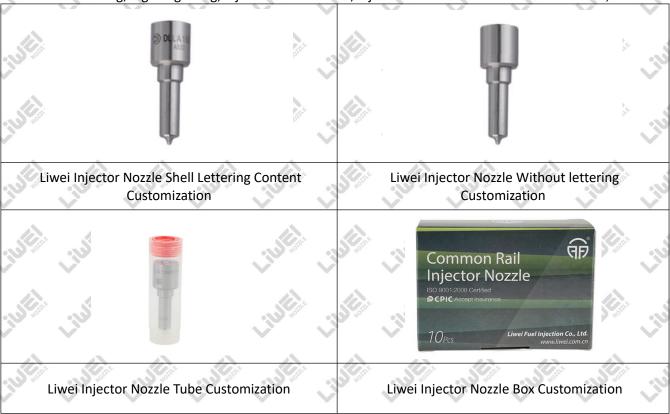

#### 1.6.G3S5 Liwei Injector Nozzle's Customized Service

(1) Liwei Injector Nozzle's Customized Service: Meet the customized needs of OEM manufacturers for shell lettering, logo engraving, injector nozzle's tube, injector nozzle's box and label customized, etc.

#### (2) Liwei Injector Nozzle's Customized Service Requirements:

The purchased of Customized injector nozzle's shell lettering or without lettering are no less than 100 pieces. The purchased of Customized injector nozzle tubes are no less than 2000-3000 pieces.

The purchased of customized injector nozzle boxes are no less than 1000 pieces.

Customized products involve the need of specify logo, the OEM manufacturer needs to provide trademark authorization and the sample of logo image file.