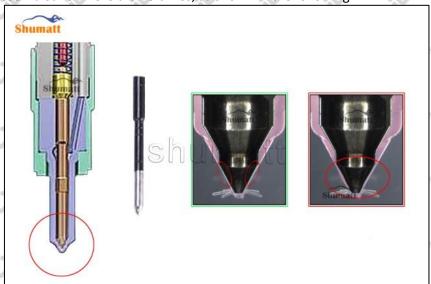

#### 2.2. G3S5 Liwei Injector Nozzle Inspection.

Website: www.liweinozzle.com

(1) Check whether there is deformation, cracking, thread damage, quenching, leakage and rust in the guide sleeve, spring, gasket and tight cap of the nozzle. The tight cap of the nozzle must be replaced after being disassembled for more than 5 times, as shown in the following.

- (2) Replace the tight cap of the nozzle and the copper gasket of the Liwei Injector Nozzle
- (3) Check whether the gap between the nozzle needle and the nozzle shell is within the standard range and whether it reaches the standard for use
- All parts should be examined for wear under a microscope at least 20 times larger
- Nozzle tight cap deformation, cracking, thread damage, quenching, leakage, will lead to black smoke vehicle cap, fuel injector damage.
- Injector opening pressure greater than or less than the specified range may cause injector damage.