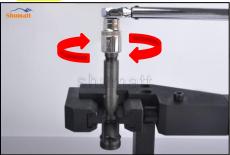

#### 2.1. G3S5 Liwei Injector Nozzle's Installation Precautions

- (1) Clean the injector nozzle in an ultrasonic cleaner for 3-5 minutes before installation, so as to make the stains, dust, rust-proof oil oxides, paraffin base, naphthenic base, intermediate base, salt, lead naphthenate, zinc naphthenate, sodium petroleum sulfonate, barium petroleum sulfonate, calcium petroleum sulfonate, tallow diamine trioleate, rosinamine on the surface of the nozzle fall off.
- (2) Use compressed air to clean the cleaning fluid attached to the surface of the nozzle after cleaning, and clean it up to the standard of use, as below.

#### 2.2. G3S5 Liwei Injector Nozzle Inspection.

Website: www.liweinozzle.com

(1) Check whether there is deformation, cracking, thread damage, quenching, leakage and rust in the guide sleeve, spring, gasket and tight cap of the nozzle. The tight cap of the nozzle must be replaced after being disassembled for more than 5 times, as shown in the following.

- (2) Replace the tight cap of the nozzle and the copper gasket of the Liwei Injector Nozzle
- (3) Check whether the gap between the nozzle needle and the nozzle shell is within the standard range and whether it reaches the standard for use
- All parts should be examined for wear under a microscope at least 20 times larger
- Nozzle tight cap deformation, cracking, thread damage, quenching, leakage, will lead to black smoke vehicle cap, fuel injector damage.
- Injector opening pressure greater than or less than the specified range may cause injector damage.