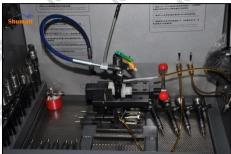

2.6. G3S5 Liwei Injector Nozzle List of Tools Used During Measurement and Installation

| Image              | shun ft                                                                                                                                                                                                                                                                                                                                                                                                                                                                                                                                                                                                                                                                                                                                                                                                                                                                                                                                                                                                                                                                                                                                                                                                                                                                                                                                                                                                                                                                                                                                                                                                                                                                                                                                                                                                                                                                                                                                                                                                                                                                                                                        |                                                                                                                            |
|--------------------|--------------------------------------------------------------------------------------------------------------------------------------------------------------------------------------------------------------------------------------------------------------------------------------------------------------------------------------------------------------------------------------------------------------------------------------------------------------------------------------------------------------------------------------------------------------------------------------------------------------------------------------------------------------------------------------------------------------------------------------------------------------------------------------------------------------------------------------------------------------------------------------------------------------------------------------------------------------------------------------------------------------------------------------------------------------------------------------------------------------------------------------------------------------------------------------------------------------------------------------------------------------------------------------------------------------------------------------------------------------------------------------------------------------------------------------------------------------------------------------------------------------------------------------------------------------------------------------------------------------------------------------------------------------------------------------------------------------------------------------------------------------------------------------------------------------------------------------------------------------------------------------------------------------------------------------------------------------------------------------------------------------------------------------------------------------------------------------------------------------------------------|----------------------------------------------------------------------------------------------------------------------------|
| SKU                | CRT084                                                                                                                                                                                                                                                                                                                                                                                                                                                                                                                                                                                                                                                                                                                                                                                                                                                                                                                                                                                                                                                                                                                                                                                                                                                                                                                                                                                                                                                                                                                                                                                                                                                                                                                                                                                                                                                                                                                                                                                                                                                                                                                         | CRT220                                                                                                                     |
| <b>Description</b> | Torque wrench: 19-110nm 1/2 used to control tightening force and Angle during installation                                                                                                                                                                                                                                                                                                                                                                                                                                                                                                                                                                                                                                                                                                                                                                                                                                                                                                                                                                                                                                                                                                                                                                                                                                                                                                                                                                                                                                                                                                                                                                                                                                                                                                                                                                                                                                                                                                                                                                                                                                     | Fuel injector stroke measuring tool: used to measure buffer stroke of fuel injector, armature stroke and remaining air gap |
| Image              | Samuel Control of the | Shundt Calif                                                                                                               |
| SKU                | 13 to 13 to 13 to                                                                                                                                                                                                                                                                                                                                                                                                                                                                                                                                                                                                                                                                                                                                                                                                                                                                                                                                                                                                                                                                                                                                                                                                                                                                                                                                                                                                                                                                                                                                                                                                                                                                                                                                                                                                                                                                                                                                                                                                                                                                                                              | CRT281                                                                                                                     |
| Description        | Ultrasonic cleaning machine: used for cleaning fuel injector and parts                                                                                                                                                                                                                                                                                                                                                                                                                                                                                                                                                                                                                                                                                                                                                                                                                                                                                                                                                                                                                                                                                                                                                                                                                                                                                                                                                                                                                                                                                                                                                                                                                                                                                                                                                                                                                                                                                                                                                                                                                                                         | Common rail injector test equipment: check the injector working condition                                                  |
| Image (a)          | shumatt                                                                                                                                                                                                                                                                                                                                                                                                                                                                                                                                                                                                                                                                                                                                                                                                                                                                                                                                                                                                                                                                                                                                                                                                                                                                                                                                                                                                                                                                                                                                                                                                                                                                                                                                                                                                                                                                                                                                                                                                                                                                                                                        | Joseph Joseph Joseph                                                                                                       |
| SKU *oth           | CRT079                                                                                                                                                                                                                                                                                                                                                                                                                                                                                                                                                                                                                                                                                                                                                                                                                                                                                                                                                                                                                                                                                                                                                                                                                                                                                                                                                                                                                                                                                                                                                                                                                                                                                                                                                                                                                                                                                                                                                                                                                                                                                                                         | Wedt Wat Alledi Matt                                                                                                       |
| Description        | Micrometer: used to measure gasket thickness                                                                                                                                                                                                                                                                                                                                                                                                                                                                                                                                                                                                                                                                                                                                                                                                                                                                                                                                                                                                                                                                                                                                                                                                                                                                                                                                                                                                                                                                                                                                                                                                                                                                                                                                                                                                                                                                                                                                                                                                                                                                                   |                                                                                                                            |