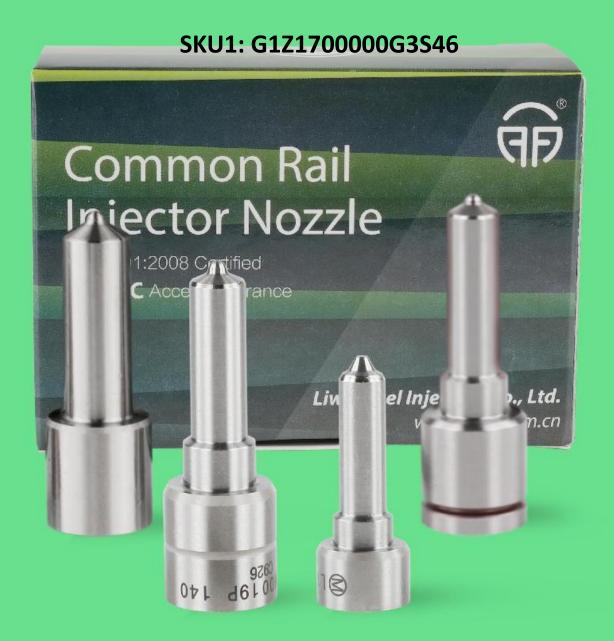

#### 1.1. G3S46 Liwei Injector Nozzle's Basic Information

| o o | Title | Title China Made New Common Rail Liwei Injector Nozzle G3S46 |                |
|-----|-------|--------------------------------------------------------------|----------------|
|     | SKU1  | G1Z1700000G3S46                                              | China Made New |

#### 1.7.G3S46 Liwei Injector Nozzle's Packing List

(1) Liwei Injector Nozzle's Spare Parts List

| No Inc. | Name William | Liwei Injector Nozzle Assy | Notice . | Liwei Injector Nozzle | Tube     |
|---------|--------------|----------------------------|----------|-----------------------|----------|
|         |              |                            |          |                       |          |
| West is | ill Rate     |                            | - WEst   |                       | <u> </u> |
| NO NO   | Image        | <b>←</b>                   | July "   | LA128P21              |          |
| Car.    |              |                            |          |                       | ,e       |
|         | right right  |                            | 1        |                       |          |
| No ILE  | No. South    | ight 1 Silve Sight         | No III.E | 2 ont                 | of the   |

| Description    | Liwei Injector Nozzle Part Number<br>G3S46                        | Prevent nozzle being rusted and damaging from collision                                                                                                                                                                                                                                                                                                                                                                                                                                                                                                                                                                                                                                                                                                                                                                                                                                                                                                                                                                                                                                                                                                                                                                                                                                                                                                                                                                                                                                                                                                                                                                                                                                                                                                                                                                                                                                                                                                                                                                                                                                                                        |
|----------------|-------------------------------------------------------------------|--------------------------------------------------------------------------------------------------------------------------------------------------------------------------------------------------------------------------------------------------------------------------------------------------------------------------------------------------------------------------------------------------------------------------------------------------------------------------------------------------------------------------------------------------------------------------------------------------------------------------------------------------------------------------------------------------------------------------------------------------------------------------------------------------------------------------------------------------------------------------------------------------------------------------------------------------------------------------------------------------------------------------------------------------------------------------------------------------------------------------------------------------------------------------------------------------------------------------------------------------------------------------------------------------------------------------------------------------------------------------------------------------------------------------------------------------------------------------------------------------------------------------------------------------------------------------------------------------------------------------------------------------------------------------------------------------------------------------------------------------------------------------------------------------------------------------------------------------------------------------------------------------------------------------------------------------------------------------------------------------------------------------------------------------------------------------------------------------------------------------------|
| No.            | 3                                                                 | A A / A A                                                                                                                                                                                                                                                                                                                                                                                                                                                                                                                                                                                                                                                                                                                                                                                                                                                                                                                                                                                                                                                                                                                                                                                                                                                                                                                                                                                                                                                                                                                                                                                                                                                                                                                                                                                                                                                                                                                                                                                                                                                                                                                      |
| Wedt Hill Rott | Common Rail 可产                                                    | What Hill bear H |
| ""b" Image "b" | Injector Nozzle ISO 9001:2008 Certified Discrict Accept Insurance |                                                                                                                                                                                                                                                                                                                                                                                                                                                                                                                                                                                                                                                                                                                                                                                                                                                                                                                                                                                                                                                                                                                                                                                                                                                                                                                                                                                                                                                                                                                                                                                                                                                                                                                                                                                                                                                                                                                                                                                                                                                                                                                                |
| Slight Slight  | 10 <sub>PCS</sub> Liwei Fuel Injection Co., Ltd. www.liwei.com.cn | Aller Aller Aller Aller                                                                                                                                                                                                                                                                                                                                                                                                                                                                                                                                                                                                                                                                                                                                                                                                                                                                                                                                                                                                                                                                                                                                                                                                                                                                                                                                                                                                                                                                                                                                                                                                                                                                                                                                                                                                                                                                                                                                                                                                                                                                                                        |
| Name           | Liwei Injector Nozzle Box                                         |                                                                                                                                                                                                                                                                                                                                                                                                                                                                                                                                                                                                                                                                                                                                                                                                                                                                                                                                                                                                                                                                                                                                                                                                                                                                                                                                                                                                                                                                                                                                                                                                                                                                                                                                                                                                                                                                                                                                                                                                                                                                                                                                |
| Description    | 10 PCS/Box                                                        | West Mark Night                                                                                                                                                                                                                                                                                                                                                                                                                                                                                                                                                                                                                                                                                                                                                                                                                                                                                                                                                                                                                                                                                                                                                                                                                                                                                                                                                                                                                                                                                                                                                                                                                                                                                                                                                                                                                                                                                                                                                                                                                                                                                                                |