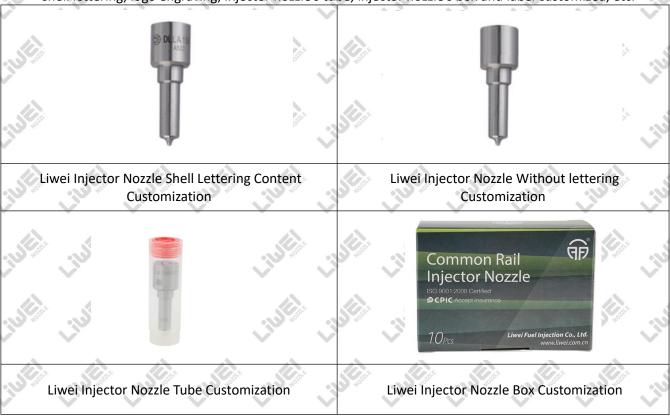

#### 1.6.G3S46 Liwei Injector Nozzle's Customized Service

(1) Liwei Injector Nozzle's Customized Service: Meet the customized needs of OEM manufacturers for shell lettering, logo engraving, injector nozzle's tube, injector nozzle's box and label customized, etc.

#### (2) Liwei Injector Nozzle's Customized Service Requirements:

The purchased of Customized injector nozzle's shell lettering or without lettering are no less than 100 pieces. The purchased of Customized injector nozzle tubes are no less than 2000-3000 pieces.

The purchased of customized injector nozzle boxes are no less than 1000 pieces.

Customized products involve the need of specify logo, the OEM manufacturer needs to provide trademark authorization and the sample of logo image file.