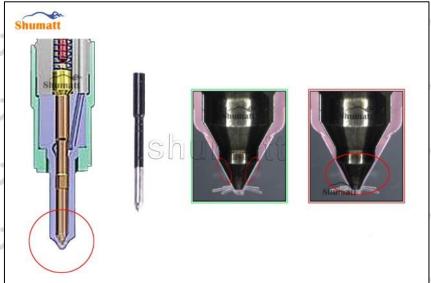

#### 2.2. G3S46 Liwei Injector Nozzle Inspection.

(1) Check whether there is deformation, cracking, thread damage, quenching, leakage and rust in the guide sleeve, spring, gasket and tight cap of the nozzle. The tight cap of the nozzle must be replaced after being disassembled for more than 5 times, as shown in the following.

- (2) Replace the tight cap of the nozzle and the copper gasket of the Liwei Injector Nozzle
  - (3) Check whether the gap between the nozzle needle and the nozzle shell is within the standard range

and whether it reaches the standard for use

All parts should be examined for wear under a microscope at least 20 times larger

A Nozzle tight cap deformation, cracking, thread damage, quenching, leakage, will lead to black smoke vehicle cap, fuel injector damage.