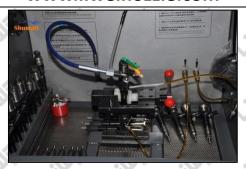

2.6. G3S46 Liwei Injector Nozzle List of Tools Used During Measurement and Installation

| Image       | Injector Nozzle List of Tools Used During Shull with the state of the |                                                                                                                           |
|-------------|-------------------------------------------------------------------------------------------------------------------------------------------------------------------------------------------------------------------------------------------------------------------------------------------------------------------------------------------------------------------------------------------------------------------------------------------------------------------------------------------------------------------------------------------------------------------------------------------------------------------------------------------------------------------------------------------------------------------------------------------------------------------------------------------------------------------------------------------------------------------------------------------------------------------------------------------------------------------------------------------------------------------------------------------------------------------------------------------------------------------------------------------------------------------------------------------------------------------------------------------------------------------------------------------------------------------------------------------------------------------------------------------------------------------------------------------------------------------------------------------------------------------------------------------------------------------------------------------------------------------------------------------------------------------------------------------------------------------------------------------------------------------------------------------------------------------------------------------------------------------------------------------------------------------------------------------------------------------------------------------------------------------------------------------------------------------------------------------------------------------------------|---------------------------------------------------------------------------------------------------------------------------|
| SKU         | CRT084                                                                                                                                                                                                                                                                                                                                                                                                                                                                                                                                                                                                                                                                                                                                                                                                                                                                                                                                                                                                                                                                                                                                                                                                                                                                                                                                                                                                                                                                                                                                                                                                                                                                                                                                                                                                                                                                                                                                                                                                                                                                                                                        | CRT220                                                                                                                    |
| Description | Torque wrench: 19-110nm 1/2 used to control tightening force and Angle during installation                                                                                                                                                                                                                                                                                                                                                                                                                                                                                                                                                                                                                                                                                                                                                                                                                                                                                                                                                                                                                                                                                                                                                                                                                                                                                                                                                                                                                                                                                                                                                                                                                                                                                                                                                                                                                                                                                                                                                                                                                                    | Fuel injector stroke measuring tool: used to measure buffer stroke of fuel injector armature stroke and remaining air gap |
| Image       |                                                                                                                                                                                                                                                                                                                                                                                                                                                                                                                                                                                                                                                                                                                                                                                                                                                                                                                                                                                                                                                                                                                                                                                                                                                                                                                                                                                                                                                                                                                                                                                                                                                                                                                                                                                                                                                                                                                                                                                                                                                                                                                               |                                                                                                                           |
| SKU         |                                                                                                                                                                                                                                                                                                                                                                                                                                                                                                                                                                                                                                                                                                                                                                                                                                                                                                                                                                                                                                                                                                                                                                                                                                                                                                                                                                                                                                                                                                                                                                                                                                                                                                                                                                                                                                                                                                                                                                                                                                                                                                                               | CRT281                                                                                                                    |
| Description | Ultrasonic cleaning machine: used for cleaning fuel injector and parts                                                                                                                                                                                                                                                                                                                                                                                                                                                                                                                                                                                                                                                                                                                                                                                                                                                                                                                                                                                                                                                                                                                                                                                                                                                                                                                                                                                                                                                                                                                                                                                                                                                                                                                                                                                                                                                                                                                                                                                                                                                        | Common rail injector test equipment: check the injector working condition                                                 |
| Image week  | shumatt                                                                                                                                                                                                                                                                                                                                                                                                                                                                                                                                                                                                                                                                                                                                                                                                                                                                                                                                                                                                                                                                                                                                                                                                                                                                                                                                                                                                                                                                                                                                                                                                                                                                                                                                                                                                                                                                                                                                                                                                                                                                                                                       |                                                                                                                           |
| sku ***     | CRT079 (c)                                                                                                                                                                                                                                                                                                                                                                                                                                                                                                                                                                                                                                                                                                                                                                                                                                                                                                                                                                                                                                                                                                                                                                                                                                                                                                                                                                                                                                                                                                                                                                                                                                                                                                                                                                                                                                                                                                                                                                                                                                                                                                                    | Mich Mich                                                                                                                 |
| Description | Micrometer: used to measure gasket thickness                                                                                                                                                                                                                                                                                                                                                                                                                                                                                                                                                                                                                                                                                                                                                                                                                                                                                                                                                                                                                                                                                                                                                                                                                                                                                                                                                                                                                                                                                                                                                                                                                                                                                                                                                                                                                                                                                                                                                                                                                                                                                  |                                                                                                                           |