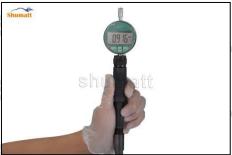

2.6. G3S46 Liwei Injector Nozzle List of Tools Used During Measurement and Installation

| Image       | Injector Nozzle List of Tools Used During Shull with the state of the |                                                                                                                           |
|-------------|-------------------------------------------------------------------------------------------------------------------------------------------------------------------------------------------------------------------------------------------------------------------------------------------------------------------------------------------------------------------------------------------------------------------------------------------------------------------------------------------------------------------------------------------------------------------------------------------------------------------------------------------------------------------------------------------------------------------------------------------------------------------------------------------------------------------------------------------------------------------------------------------------------------------------------------------------------------------------------------------------------------------------------------------------------------------------------------------------------------------------------------------------------------------------------------------------------------------------------------------------------------------------------------------------------------------------------------------------------------------------------------------------------------------------------------------------------------------------------------------------------------------------------------------------------------------------------------------------------------------------------------------------------------------------------------------------------------------------------------------------------------------------------------------------------------------------------------------------------------------------------------------------------------------------------------------------------------------------------------------------------------------------------------------------------------------------------------------------------------------------------|---------------------------------------------------------------------------------------------------------------------------|
| SKU         | CRT084                                                                                                                                                                                                                                                                                                                                                                                                                                                                                                                                                                                                                                                                                                                                                                                                                                                                                                                                                                                                                                                                                                                                                                                                                                                                                                                                                                                                                                                                                                                                                                                                                                                                                                                                                                                                                                                                                                                                                                                                                                                                                                                        | CRT220                                                                                                                    |
| Description | Torque wrench: 19-110nm 1/2 used to control tightening force and Angle during installation                                                                                                                                                                                                                                                                                                                                                                                                                                                                                                                                                                                                                                                                                                                                                                                                                                                                                                                                                                                                                                                                                                                                                                                                                                                                                                                                                                                                                                                                                                                                                                                                                                                                                                                                                                                                                                                                                                                                                                                                                                    | Fuel injector stroke measuring tool: used to measure buffer stroke of fuel injector armature stroke and remaining air gap |
| Image       |                                                                                                                                                                                                                                                                                                                                                                                                                                                                                                                                                                                                                                                                                                                                                                                                                                                                                                                                                                                                                                                                                                                                                                                                                                                                                                                                                                                                                                                                                                                                                                                                                                                                                                                                                                                                                                                                                                                                                                                                                                                                                                                               |                                                                                                                           |
| SKU         |                                                                                                                                                                                                                                                                                                                                                                                                                                                                                                                                                                                                                                                                                                                                                                                                                                                                                                                                                                                                                                                                                                                                                                                                                                                                                                                                                                                                                                                                                                                                                                                                                                                                                                                                                                                                                                                                                                                                                                                                                                                                                                                               | CRT281                                                                                                                    |
| Description | Ultrasonic cleaning machine: used for cleaning fuel injector and parts                                                                                                                                                                                                                                                                                                                                                                                                                                                                                                                                                                                                                                                                                                                                                                                                                                                                                                                                                                                                                                                                                                                                                                                                                                                                                                                                                                                                                                                                                                                                                                                                                                                                                                                                                                                                                                                                                                                                                                                                                                                        | Common rail injector test equipment: check the injector working condition                                                 |
| Image week  | shumatt                                                                                                                                                                                                                                                                                                                                                                                                                                                                                                                                                                                                                                                                                                                                                                                                                                                                                                                                                                                                                                                                                                                                                                                                                                                                                                                                                                                                                                                                                                                                                                                                                                                                                                                                                                                                                                                                                                                                                                                                                                                                                                                       |                                                                                                                           |
| sku ***     | CRT079 (c)                                                                                                                                                                                                                                                                                                                                                                                                                                                                                                                                                                                                                                                                                                                                                                                                                                                                                                                                                                                                                                                                                                                                                                                                                                                                                                                                                                                                                                                                                                                                                                                                                                                                                                                                                                                                                                                                                                                                                                                                                                                                                                                    | Mich Mich                                                                                                                 |
| Description | Micrometer: used to measure gasket thickness                                                                                                                                                                                                                                                                                                                                                                                                                                                                                                                                                                                                                                                                                                                                                                                                                                                                                                                                                                                                                                                                                                                                                                                                                                                                                                                                                                                                                                                                                                                                                                                                                                                                                                                                                                                                                                                                                                                                                                                                                                                                                  |                                                                                                                           |