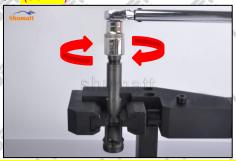

#### 2.4. G3S46 Liwei Injector Nozzle's installation

(1) Tightening torque of injector nozzle

The torque lever and tightening moment specified in the injector maintenance manual must be installed when the injector nozzle is installed. (50Nm)

The tightening torque of the nozzle cap must be installed in accordance with the tightening torque specified in the injector maintenance manual