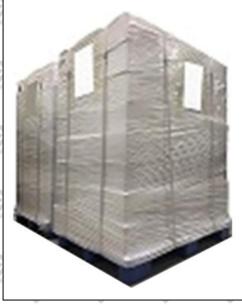

**Pallet Shipping:** Use fumigation free and recycling trays that meet export requirements, and use white wrapping protective film to wrap and bind with cable ties for the outside, such as picture No. 3, Also, the products can be packaged according to customers' requirements.

# www.liweinozzle.com

Pic No.3

**Pallet Shipping:** Use pallet that meet export requirements, and use white wrapping protective film to wrap and bind with cable ties