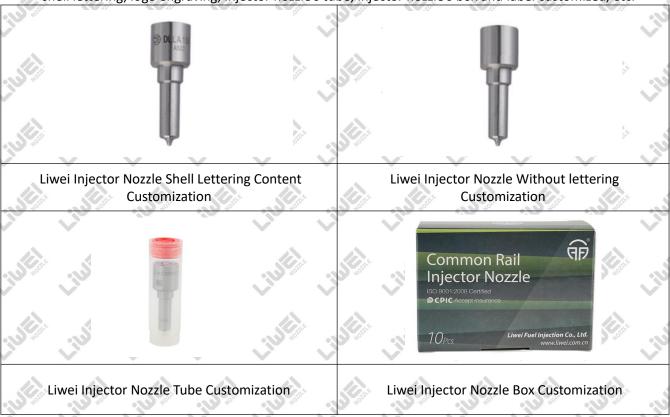

# 1.6.G3S42 Liwei Injector Nozzle's Customized Service

(1) Liwei Injector Nozzle's Customized Service: Meet the customized needs of OEM manufacturers for shell lettering, logo engraving, injector nozzle's tube, injector nozzle's box and label customized, etc.

#### (2) Liwei Injector Nozzle's Customized Service Requirements:

The purchased of Customized injector nozzle's shell lettering or without lettering are no less than 100 pieces. The purchased of Customized injector nozzle tubes are no less than 2000-3000 pieces.

The purchased of customized injector nozzle boxes are no less than 1000 pieces.

Customized products involve the need of specify logo, the OEM manufacturer needs to provide trademark authorization and the sample of logo image file.

▲ Once the customized injector nozzle is sold, it can not be returned or exchanged if there is no quality problems.