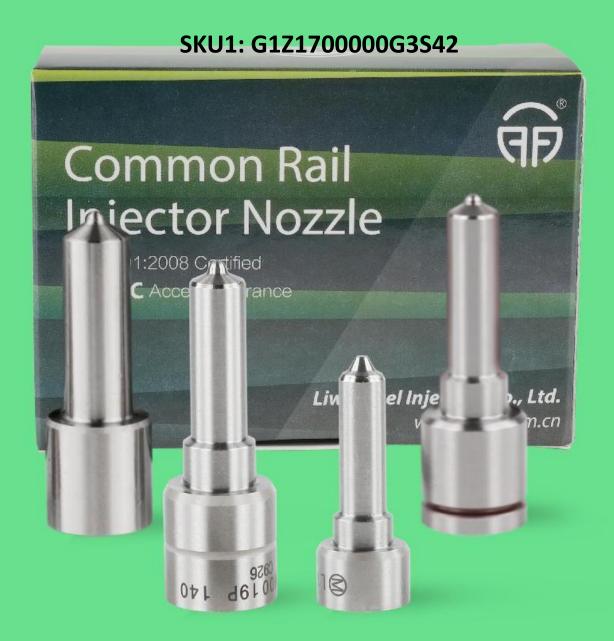

#### 1.1. G3S42 Liwei Injector Nozzle's Basic Information

| y | Title | China Made New Common Rail Liwei Injector Nozzle G3S42 | Quality        |
|---|-------|--------------------------------------------------------|----------------|
|   | SKU1  | G1Z1700000G3S42                                        | China Made New |

# 1.2. G3S42 Liwei Injector Nozzle's Common Written Part Number

| V | Liwei Injector Nozzle Order No. | Liwei Injector Nozzle Engraved No. |
|---|---------------------------------|------------------------------------|
|   | 293400-0420                     | G3S42                              |

#### 1.4.G3S42 Liwei Injector Nozzle's Specifications and Dimensions Parameters

Liwei Injector Nozzle Size: 6 cm\*1.5cm \*1.5 cm

Liwei Injector Nozzle Tube Dimensions: 7 cm \*2 cm \*2 cm

Liwei Injector Nozzle Net Weight: 0.03kg
Liwei Injector Nozzle Box: 10 cm \*8 cm \*4cm
Liwei Injector Nozzle Gross Weight (10 PCS): 0.3kg
Liwei Injector Nozzle Quality: China Made New