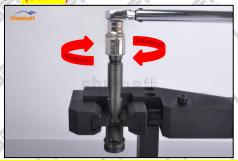

#### 2.2. G3S42 Liwei Injector Nozzle Inspection.

(1) Check whether there is deformation, cracking, thread damage, quenching, leakage and rust in the guide sleeve, spring, gasket and tight cap of the nozzle. The tight cap of the nozzle must be replaced after being disassembled for more than 5 times, as shown in the following.

- (2) Replace the tight cap of the nozzle and the copper gasket of the Liwei Injector Nozzle
  - (3) Check whether the gap between the nozzle needle and the nozzle shell is within the standard range

and whether it reaches the standard for use