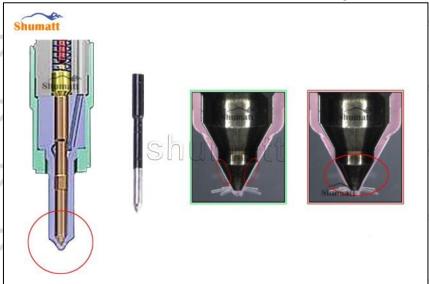

#### 2.2. G3S42 Liwei Injector Nozzle Inspection.

(1) Check whether there is deformation, cracking, thread damage, quenching, leakage and rust in the guide sleeve, spring, gasket and tight cap of the nozzle. The tight cap of the nozzle must be replaced after being disassembled for more than 5 times, as shown in the following.

- (2) Replace the tight cap of the nozzle and the copper gasket of the Liwei Injector Nozzle
  - (3) Check whether the gap between the nozzle needle and the nozzle shell is within the standard range

and whether it reaches the standard for use

All parts should be examined for wear under a microscope at least 20 times larger

A Nozzle tight cap deformation, cracking, thread damage, quenching, leakage, will lead to black smoke vehicle cap, fuel injector damage.