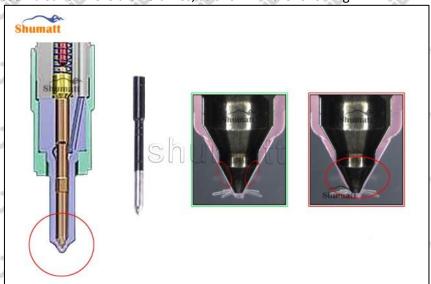

#### 2.2. G3S3 Liwei Injector Nozzle Inspection.

Website: www.liweinozzle.com

(1) Check whether there is deformation, cracking, thread damage, quenching, leakage and rust in the guide sleeve, spring, gasket and tight cap of the nozzle. The tight cap of the nozzle must be replaced after being disassembled for more than 5 times, as shown in the following.

- (2) Replace the tight cap of the nozzle and the copper gasket of the Liwei Injector Nozzle
- (3) Check whether the gap between the nozzle needle and the nozzle shell is within the standard range and whether it reaches the standard for use
- $oldsymbol{lack}$  All parts should be examined for wear under a microscope at least 20 times larger
- Nozzle tight cap deformation, cracking, thread damage, quenching, leakage, will lead to black smoke vehicle cap, fuel injector damage.
- Injector opening pressure greater than or less than the specified range may cause injector damage.