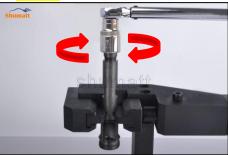

#### 2.1. G3S3 Liwei Injector Nozzle's Installation Precautions

- (1) Clean the injector nozzle in an ultrasonic cleaner for 3-5 minutes before installation, so as to make the stains, dust, rust-proof oil oxides, paraffin base, naphthenic base, intermediate base, salt, lead naphthenate, zinc naphthenate, sodium petroleum sulfonate, barium petroleum sulfonate, calcium petroleum sulfonate, tallow diamine trioleate, rosinamine on the surface of the nozzle fall off.
- (2) Use compressed air to clean the cleaning fluid attached to the surface of the nozzle after cleaning, and clean it up to the standard of use, as below.

#### 2.2. G3S3 Liwei Injector Nozzle Inspection.

Website: www.liweinozzle.com

(1) Check whether there is deformation, cracking, thread damage, quenching, leakage and rust in the guide sleeve, spring, gasket and tight cap of the nozzle. The tight cap of the nozzle must be replaced after being disassembled for more than 5 times, as shown in the following.