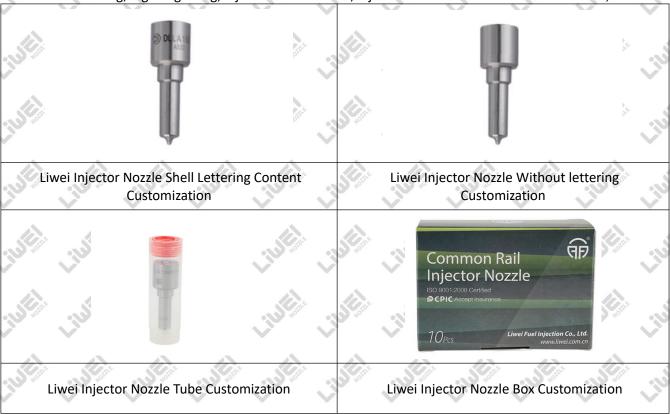

#### 1.6.G3S3 Liwei Injector Nozzle's Customized Service

(1) Liwei Injector Nozzle's Customized Service: Meet the customized needs of OEM manufacturers for shell lettering, logo engraving, injector nozzle's tube, injector nozzle's box and label customized, etc.

#### (2) Liwei Injector Nozzle's Customized Service Requirements:

The purchased of Customized injector nozzle's shell lettering or without lettering are no less than 100 pieces. The purchased of Customized injector nozzle tubes are no less than 2000-3000 pieces.

The purchased of customized injector nozzle boxes are no less than 1000 pieces.

Customized products involve the need of specify logo, the OEM manufacturer needs to provide trademark authorization and the sample of logo image file.