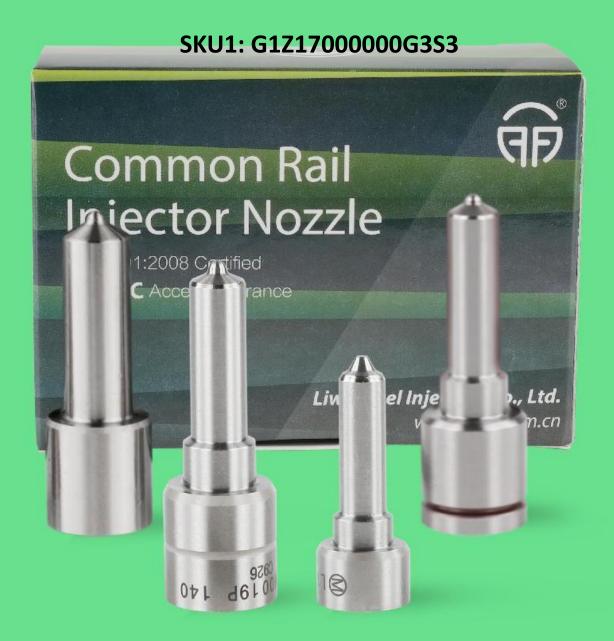

#### 1.1. G3S3 Liwei Injector Nozzle's Basic Information

| y | Title | China Made New Common Rail Liwei Injector Nozzle G3S3 | Quality        |
|---|-------|-------------------------------------------------------|----------------|
|   | SKU1  | G1Z1700000G3S3                                        | China Made New |

#### 1.2. G3S3 Liwei Injector Nozzle's Common Written Part Number

| V | Liwei Injector Nozzle Order N |        | Liwei Inj | ector Nozzl | e Engrave | d No.    |        |  |
|---|-------------------------------|--------|-----------|-------------|-----------|----------|--------|--|
|   | 293400-0030                   | light. | Soft to   | Cont.       | G3S3      | South to | , date |  |

#### (1) Liwei Injector Nozzle's Spare Parts List

Website: www.liweinozzle.com

| No. Inc.                                                                                                                                                                                                                                                                                                                                                                                                                                                                                                                                                                                                                                                                                                                                                                                                                                                                                                                                                                                                                                                                                                                                                                                                                                                                                                                                                                                                                                                                                                                                                                                                                                                                                                                                                                                                                                                                                                                                                                                                                                                                                                                      | No. Noth  | Hoth     | Lill worth  | 1 Hoth      | Lill Hoff. | Lad Kott | No. Hothi             | 2 Hothe                  | Nothit Mother | V)  |
|-------------------------------------------------------------------------------------------------------------------------------------------------------------------------------------------------------------------------------------------------------------------------------------------------------------------------------------------------------------------------------------------------------------------------------------------------------------------------------------------------------------------------------------------------------------------------------------------------------------------------------------------------------------------------------------------------------------------------------------------------------------------------------------------------------------------------------------------------------------------------------------------------------------------------------------------------------------------------------------------------------------------------------------------------------------------------------------------------------------------------------------------------------------------------------------------------------------------------------------------------------------------------------------------------------------------------------------------------------------------------------------------------------------------------------------------------------------------------------------------------------------------------------------------------------------------------------------------------------------------------------------------------------------------------------------------------------------------------------------------------------------------------------------------------------------------------------------------------------------------------------------------------------------------------------------------------------------------------------------------------------------------------------------------------------------------------------------------------------------------------------|-----------|----------|-------------|-------------|------------|----------|-----------------------|--------------------------|---------------|-----|
| Jack Contract of the Contract | Liule     |          |             |             | •          | Allega   |                       | LA128P2                  | je.           | , i |
| Jul Kont                                                                                                                                                                                                                                                                                                                                                                                                                                                                                                                                                                                                                                                                                                                                                                                                                                                                                                                                                                                                                                                                                                                                                                                                                                                                                                                                                                                                                                                                                                                                                                                                                                                                                                                                                                                                                                                                                                                                                                                                                                                                                                                      | Image     |          | 4           |             |            | Hillor   |                       |                          | ķ             | , i |
| No. It                                                                                                                                                                                                                                                                                                                                                                                                                                                                                                                                                                                                                                                                                                                                                                                                                                                                                                                                                                                                                                                                                                                                                                                                                                                                                                                                                                                                                                                                                                                                                                                                                                                                                                                                                                                                                                                                                                                                                                                                                                                                                                                        | Name      | Notice . | Liwei Inje  | ctor Nozzle | e Assy     | I HILL   | Liwei Injo            | ector Nozzle             | e Tube        | .3  |
| Des                                                                                                                                                                                                                                                                                                                                                                                                                                                                                                                                                                                                                                                                                                                                                                                                                                                                                                                                                                                                                                                                                                                                                                                                                                                                                                                                                                                                                                                                                                                                                                                                                                                                                                                                                                                                                                                                                                                                                                                                                                                                                                                           | scription | Liwei    | Injector No | zzle Part N | lumber G3  | S3       | Prevent noz<br>damagi | zle being rung from coll |               | _   |
|                                                                                                                                                                                                                                                                                                                                                                                                                                                                                                                                                                                                                                                                                                                                                                                                                                                                                                                                                                                                                                                                                                                                                                                                                                                                                                                                                                                                                                                                                                                                                                                                                                                                                                                                                                                                                                                                                                                                                                                                                                                                                                                               | No.       |          | Liber       | 3           | Liber      |          |                       | 1                        |               | V   |