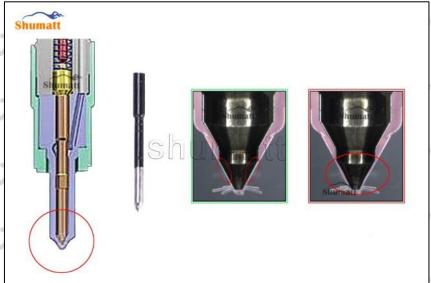

#### 2.2. G3S24 Liwei Injector Nozzle Inspection.

Website: www.liweinozzle.com

(1) Check whether there is deformation, cracking, thread damage, quenching, leakage and rust in the guide sleeve, spring, gasket and tight cap of the nozzle. The tight cap of the nozzle must be replaced after being disassembled for more than 5 times, as shown in the following.

- (2) Replace the tight cap of the nozzle and the copper gasket of the Liwei Injector Nozzle
- (3) Check whether the gap between the nozzle needle and the nozzle shell is within the standard range

and whether it reaches the standard for use

All parts should be examined for wear under a microscope at least 20 times larger

A Nozzle tight cap deformation, cracking, thread damage, quenching, leakage, will lead to black smoke vehicle cap, fuel injector damage.