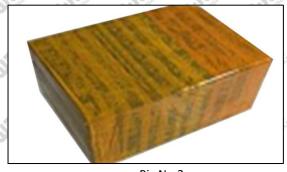

#### 3.7. G3S24 Liwei Injector Nozzle's Packing

Domestic express packaging: Usually wrapped in waterproof scotch tape, such as picture No.1.

**International express packaging:** Wrapped with waterproof yellow tape After wrapping the black protective film, such as picture No. 2.

Pic No.2

International express packaging:

Wrapped with yellow tape after wrapping black protective film