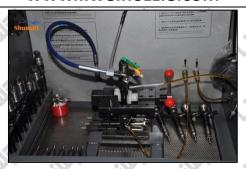

2.6. G3S24 Liwei Injector Nozzle List of Tools Used During Measurement and Installation

| Image       | shum off                                                                                   |                                                                                                                            |
|-------------|--------------------------------------------------------------------------------------------|----------------------------------------------------------------------------------------------------------------------------|
| SKU         | CRT084                                                                                     | CRT220                                                                                                                     |
| Description | Torque wrench: 19-110nm 1/2 used to control tightening force and Angle during installation | Fuel injector stroke measuring tool: used to measure buffer stroke of fuel injector, armature stroke and remaining air gap |
| Image       | Sharet Carlot                                                                              |                                                                                                                            |
| SKU         |                                                                                            | CRT281                                                                                                                     |
| Description | Ultrasonic cleaning machine: used for cleaning fuel injector and parts                     | Common rail injector test equipment: check the injector working condition                                                  |
| Image Soft  | Shumatt Shumatt                                                                            | All fort                                                                                                                   |
| SKU         | CRT079                                                                                     | Mark Mark                                                                                                                  |
| Description | Micrometer: used to measure gasket thickness                                               |                                                                                                                            |
|             | 100                                                                                        |                                                                                                                            |