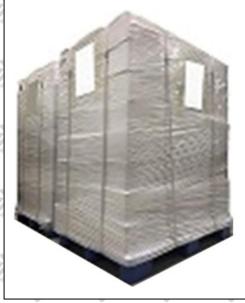

**Pallet Shipping:** Use fumigation free and recycling trays that meet export requirements, and use white wrapping protective film to wrap and bind with cable ties for the outside, such as picture No. 3, Also, the products can be packaged according to customers' requirements.

#### www.liweinozzle.com

Pic No.3

**Pallet Shipping:** Use pallet that meet export requirements, and use white wrapping protective film to wrap and bind with cable ties