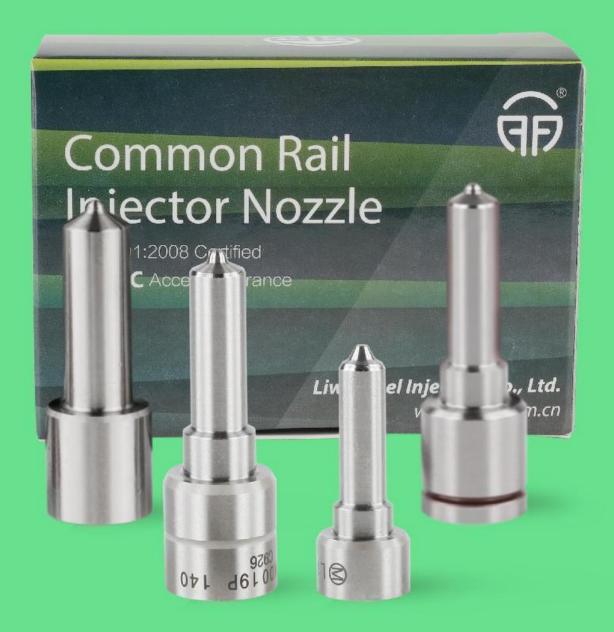

## 1. G3S24 Liwei Injector Nozzle Introduction

Injector nozzle is one of the main working parts of the fuel injector. It is responsible for injecting fuel into the combustion chamber and is a key component to achieve precise injection, oil mist formation.

#### 1.1. G3S24 Liwei Injector Nozzle's Basic Information

| d | Title | China Made New Common Rail Liwei Injector Nozzle G3S24 | Quality |
|---|-------|--------------------------------------------------------|---------|
|   | SKU1  | G1Z1700000G3S24                                        |         |

#### 1.2. G3S24 Liwei Injector Nozzle's Common Written Part Number

| V | Liwei Injector Nozzle Order N |                                                                                                                                                                                                                                                                                                                                                                                                                                                                                                                                                                                                                                                                                                                                                                                                                                                                                                                                                                                                                                                                                                                                                                                                                                                                                                                                                                                                                                                                                                                                                                                                                                                                                                                                                                                                                                                                                                                                                                                                                                                                                                                                | Liwei Inj | ector Nozzle Engrave | d No. |       |  |
|---|-------------------------------|--------------------------------------------------------------------------------------------------------------------------------------------------------------------------------------------------------------------------------------------------------------------------------------------------------------------------------------------------------------------------------------------------------------------------------------------------------------------------------------------------------------------------------------------------------------------------------------------------------------------------------------------------------------------------------------------------------------------------------------------------------------------------------------------------------------------------------------------------------------------------------------------------------------------------------------------------------------------------------------------------------------------------------------------------------------------------------------------------------------------------------------------------------------------------------------------------------------------------------------------------------------------------------------------------------------------------------------------------------------------------------------------------------------------------------------------------------------------------------------------------------------------------------------------------------------------------------------------------------------------------------------------------------------------------------------------------------------------------------------------------------------------------------------------------------------------------------------------------------------------------------------------------------------------------------------------------------------------------------------------------------------------------------------------------------------------------------------------------------------------------------|-----------|----------------------|-------|-------|--|
|   | 293400-0240                   | a de la companya de l | John      | Cont.                | G3S24 | Soft. |  |