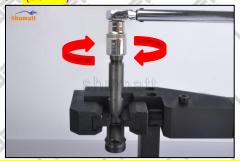

#### 2.1. G3S24 Liwei Injector Nozzle's Installation Precautions

- (1) Clean the injector nozzle in an ultrasonic cleaner for 3-5 minutes before installation, so as to make the stains, dust, rust-proof oil oxides, paraffin base, naphthenic base, intermediate base, salt, lead naphthenate, zinc naphthenate, sodium petroleum sulfonate, barium petroleum sulfonate, calcium petroleum sulfonate, tallow diamine trioleate, rosinamine on the surface of the nozzle fall off.
- (2) Use compressed air to clean the cleaning fluid attached to the surface of the nozzle after cleaning, and clean it up to the standard of use, as below.

#### 2.2. G3S24 Liwei Injector Nozzle Inspection.

Website: www.liweinozzle.com

(1) Check whether there is deformation, cracking, thread damage, quenching, leakage and rust in the guide sleeve, spring, gasket and tight cap of the nozzle. The tight cap of the nozzle must be replaced after being disassembled for more than 5 times, as shown in the following.

- (2) Replace the tight cap of the nozzle and the copper gasket of the Liwei Injector Nozzle
- (3) Check whether the gap between the nozzle needle and the nozzle shell is within the standard range

and whether it reaches the standard for use