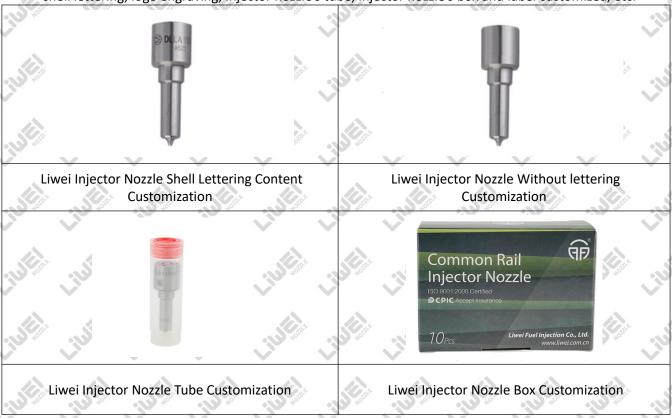

#### 1.6.G3S24 Liwei Injector Nozzle's Customized Service

(1) Liwei Injector Nozzle's Customized Service: Meet the customized needs of OEM manufacturers for shell lettering, logo engraving, injector nozzle's tube, injector nozzle's box and label customized, etc.

#### (2) Liwei Injector Nozzle's Customized Service Requirements:

The purchased of Customized injector nozzle's shell lettering or without lettering are no less than 100 pieces. The purchased of Customized injector nozzle tubes are no less than 2000-3000 pieces.

The purchased of customized injector nozzle boxes are no less than 1000 pieces.

Customized products involve the need of specify logo, the OEM manufacturer needs to provide trademark authorization and the sample of logo image file.

▲ Once the customized injector nozzle is sold, it can not be returned or exchanged if there is no quality problems.