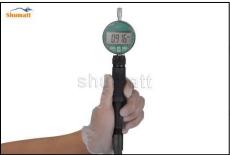

2.6. G3S24 Liwei Injector Nozzle List of Tools Used During Measurement and Installation

| Image       | shum off                                                                                   |                                                                                                                            |
|-------------|--------------------------------------------------------------------------------------------|----------------------------------------------------------------------------------------------------------------------------|
| SKU         | CRT084                                                                                     | CRT220                                                                                                                     |
| Description | Torque wrench: 19-110nm 1/2 used to control tightening force and Angle during installation | Fuel injector stroke measuring tool: used to measure buffer stroke of fuel injector, armature stroke and remaining air gap |
| Image       | Sharet Carlot                                                                              |                                                                                                                            |
| SKU         |                                                                                            | CRT281                                                                                                                     |
| Description | Ultrasonic cleaning machine: used for cleaning fuel injector and parts                     | Common rail injector test equipment: check the injector working condition                                                  |
| Image Soft  | Shumatt Shumatt                                                                            | All fort                                                                                                                   |
| SKU         | CRT079                                                                                     | Mark Mark                                                                                                                  |
| Description | Micrometer: used to measure gasket thickness                                               |                                                                                                                            |
|             | 100                                                                                        |                                                                                                                            |