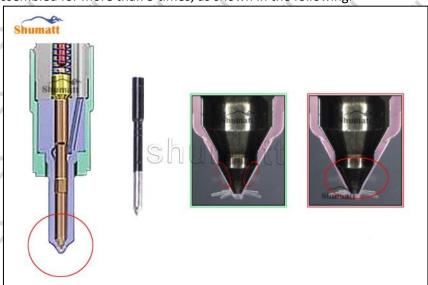

### 2.2. G3S130 Liwei Injector Nozzle Inspection.

Website: www.liweinozzle.com

(1) Check whether there is deformation, cracking, thread damage, quenching, leakage and rust in the guide sleeve, spring, gasket and tight cap of the nozzle. The tight cap of the nozzle must be replaced after being disassembled for more than 5 times, as shown in the following.

- (2) Replace the tight cap of the nozzle and the copper gasket of the Liwei Injector Nozzle
- (3) Check whether the gap between the nozzle needle and the nozzle shell is within the standard range and whether it reaches the standard for use
- All parts should be examined for wear under a microscope at least 20 times larger

Nozzle tight cap deformation, cracking, thread damage, quenching, leakage, will lead to black smoke vehicle cap, fuel injector damage.

▲ Injector opening pressure greater than or less than the specified range may cause injector damage.