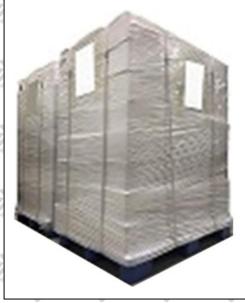

Pallet Shipping: Use fumigation free and recycling trays that meet export requirements, and use white wrapping protective film to wrap and bind with cable ties for the outside, such as picture No. 3, Also, the products can be packaged according to customers' requirements.

### www.liweinozzle.com

Pic No.3

**Pallet Shipping:** Use pallet that meet export requirements, and use white wrapping protective film to wrap and bind with cable ties