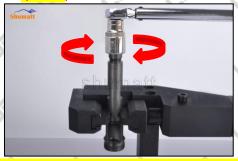

### 2.1. G3S130 Liwei Injector Nozzle's Installation Precautions

- (1) Clean the injector nozzle in an ultrasonic cleaner for 3-5 minutes before installation, so as to make the stains, dust, rust-proof oil oxides, paraffin base, naphthenic base, intermediate base, salt, lead naphthenate, zinc naphthenate, sodium petroleum sulfonate, barium petroleum sulfonate, calcium petroleum sulfonate, tallow diamine trioleate, rosinamine on the surface of the nozzle fall off.
- (2) Use compressed air to clean the cleaning fluid attached to the surface of the nozzle after cleaning, and clean it up to the standard of use, as below.

### 2.2. G3S130 Liwei Injector Nozzle Inspection.

Website: www.liweinozzle.com

(1) Check whether there is deformation, cracking, thread damage, quenching, leakage and rust in the guide sleeve, spring, gasket and tight cap of the nozzle. The tight cap of the nozzle must be replaced after being disassembled for more than 5 times, as shown in the following.

- (2) Replace the tight cap of the nozzle and the copper gasket of the Liwei Injector Nozzle
- (3) Check whether the gap between the nozzle needle and the nozzle shell is within the standard range and whether it reaches the standard for use
- All parts should be examined for wear under a microscope at least 20 times larger