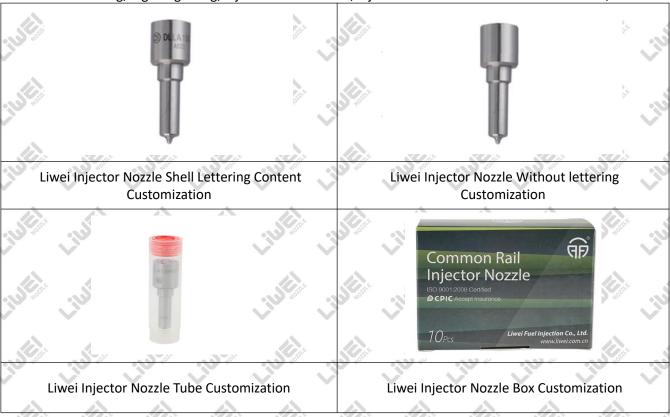

### 1.6.G3S130 Liwei Injector Nozzle's Customized Service

(1) Liwei Injector Nozzle's Customized Service: Meet the customized needs of OEM manufacturers for shell lettering, logo engraving, injector nozzle's tube, injector nozzle's box and label customized, etc.

### (2) Liwei Injector Nozzle's Customized Service Requirements:

The purchased of Customized injector nozzle's shell lettering or without lettering are no less than 100 pieces. The purchased of Customized injector nozzle tubes are no less than 2000-3000 pieces.

The purchased of customized injector nozzle boxes are no less than 1000 pieces.

Customized products involve the need of specify logo, the OEM manufacturer needs to provide trademark authorization and the sample of logo image file.