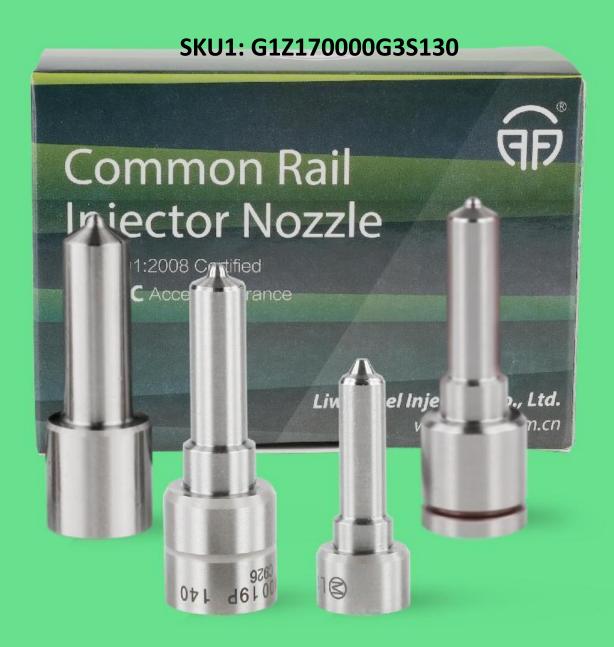

### 1.1. G3S130 Liwei Injector Nozzle's Basic Information

| o o | Title | China Made New Common Rail Liwei Injector Nozzle G3S130 | Quality        |
|-----|-------|---------------------------------------------------------|----------------|
|     | SKU1  | G1Z170000G3S130                                         | China Made New |

### 1.2. G3S130 Liwei Injector Nozzle's Common Written Part Number

| Liwei Injector Nozzle Order No. |         |           |     |                                                                                                                                                                                                                                                                                                                                                                                                                                                                                                                                                                                                                                                                                                                                                                                                                                                                                                                                                                                                                                                                                                                                                                                                                                                                                                                                                                                                                                                                                                                                                                                                                                                                                                                                                                                                                                                                                                                                                                                                                                                                                                                                | Liwei Inj                                                                                                                                                                                                                                                                                                                                                                                                                                                                                                                                                                                                                                                                                                                                                                                                                                                                                                                                                                                                                                                                                                                                                                                                                                                                                                                                                                                                                                                                                                                                                                                                                                                                                                                                                                                                                                                                                                                                                                                                                                                                                                                     | ector Noz | zle Engrave | d No. |      |  |
|---------------------------------|---------|-----------|-----|--------------------------------------------------------------------------------------------------------------------------------------------------------------------------------------------------------------------------------------------------------------------------------------------------------------------------------------------------------------------------------------------------------------------------------------------------------------------------------------------------------------------------------------------------------------------------------------------------------------------------------------------------------------------------------------------------------------------------------------------------------------------------------------------------------------------------------------------------------------------------------------------------------------------------------------------------------------------------------------------------------------------------------------------------------------------------------------------------------------------------------------------------------------------------------------------------------------------------------------------------------------------------------------------------------------------------------------------------------------------------------------------------------------------------------------------------------------------------------------------------------------------------------------------------------------------------------------------------------------------------------------------------------------------------------------------------------------------------------------------------------------------------------------------------------------------------------------------------------------------------------------------------------------------------------------------------------------------------------------------------------------------------------------------------------------------------------------------------------------------------------|-------------------------------------------------------------------------------------------------------------------------------------------------------------------------------------------------------------------------------------------------------------------------------------------------------------------------------------------------------------------------------------------------------------------------------------------------------------------------------------------------------------------------------------------------------------------------------------------------------------------------------------------------------------------------------------------------------------------------------------------------------------------------------------------------------------------------------------------------------------------------------------------------------------------------------------------------------------------------------------------------------------------------------------------------------------------------------------------------------------------------------------------------------------------------------------------------------------------------------------------------------------------------------------------------------------------------------------------------------------------------------------------------------------------------------------------------------------------------------------------------------------------------------------------------------------------------------------------------------------------------------------------------------------------------------------------------------------------------------------------------------------------------------------------------------------------------------------------------------------------------------------------------------------------------------------------------------------------------------------------------------------------------------------------------------------------------------------------------------------------------------|-----------|-------------|-------|------|--|
| lotte.                          | Total E | 293400-13 | 300 | and the state of t | John to the state of the state | Sent.     | G3S1        | .30   | John |  |