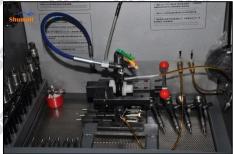

### 2.5. G3S130 Liwei Injector Nozzle Test After Maintenance

(1) After installation, it needs to be tested on the test bench.

The correct injector type should be selected for testing

(2) The test results need to be ensured that the following items are within the standard data range of the test stand.

### LEAK TEST: Test whether sealing test is up to standard or not

n this step, no injector collector should be installed at the nozzle during the test so as to observe whether the nozzle is dripping oil, meanwhile observe that all joints are no oil leaking.

The static oil return of the test should not exceed 8mm2/H, otherwise, you need to check whether the high pressure sealing ring, valve assembly, and stroke parameters of the injector are within the standard range.