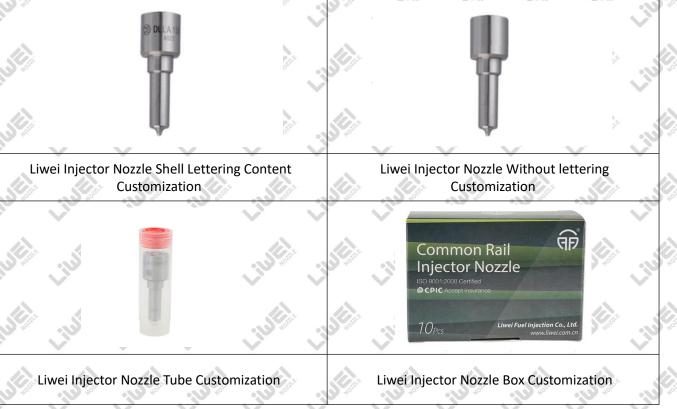

#### standards.

iME

1.6.G3S102 Liwei Injector Nozzle's Customized Service

(1) Liwei Injector Nozzle's Customized Service: Meet the customized needs of OEM manufacturers for shell lettering, logo engraving, injector nozzle's tube, injector nozzle's box and label customized, etc.

#### (2) Liwei Injector Nozzle's Customized Service Requirements:

The purchased of Customized injector nozzle's shell lettering or without lettering are no less than 100 pieces. The purchased of Customized injector nozzle tubes are no less than 2000-3000 pieces.

The purchased of customized injector nozzle boxes are no less than 1000 pieces.

Customized products involve the need of specify logo, the OEM manufacturer needs to provide trademark authorization and the sample of logo image file.