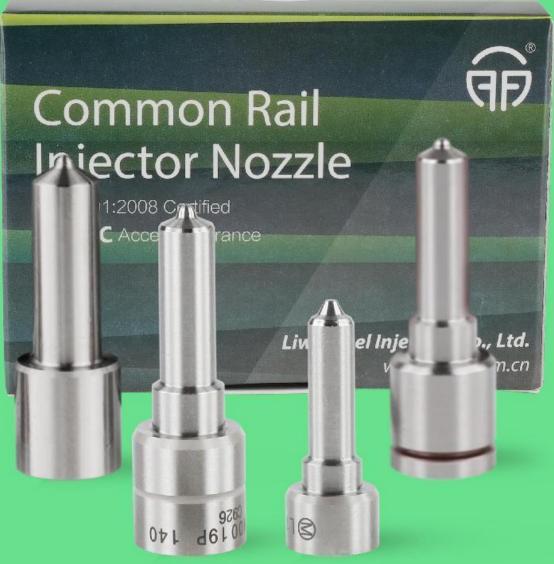

#### 1.7.G3S102 Liwei Injector Nozzle's Packing List (1) Liwei Injector Nozzle's Spare Parts List

| Cont.      | No.  |       | Cont.       | 1            | ant and |         |             | 2            |      |
|------------|------|-------|-------------|--------------|---------|---------|-------------|--------------|------|
| N 40       | Lib  |       |             | A 8 3 10     | - 2 a.m |         |             |              |      |
| North I    | nage |       |             |              |         | AUF NOT | 6           | A128P21<br>馨 |      |
| JE MARTINE |      |       | 4           |              |         | JE NOTE |             |              |      |
|            |      |       |             | -            | -       |         |             |              |      |
| NOTAL N    | lame | NOULE | Liwei Injec | tor Nozzle / | Assy    | Notite  | Liwei Injec | tor Nozzle   | Tube |

© 2022 Shenzhen Shumatt Technology Co., Ltd

| LIUEI               | www.liweinozzle.                                                                          | .com                                                    |
|---------------------|-------------------------------------------------------------------------------------------|---------------------------------------------------------|
| Description         | Liwei Injector Nozzle Part Number<br>G3S102                                               | Prevent nozzle being rusted and damaging from collision |
| No.                 | 3<br>Common Rail<br>Injector Nozzle<br>ISO 9001-2008 Certified<br>© CPIC Accept Insurance |                                                         |
| Name<br>Description | 10 PCS/Box                                                                                |                                                         |