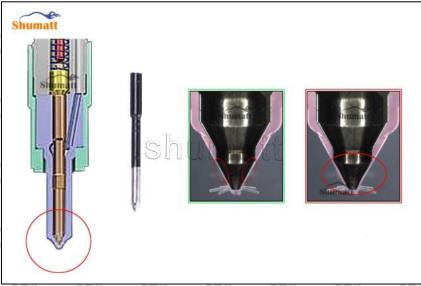

#### 2.2. G3S102 Liwei Injector Nozzle Inspection.

(1) Check whether there is deformation, cracking, thread damage, quenching, leakage and rust in the guide sleeve, spring, gasket and tight cap of the nozzle. The tight cap of the nozzle must be replaced after being disassembled for more than 5 times, as shown in the following.

(2) Replace the tight cap of the nozzle and the copper gasket of the Liwei Injector Nozzle(3) Check whether the gap between the nozzle needle and the nozzle shell is within the standard range

© 2022 Shenzhen Shumatt Technology Co., Ltd

- and whether it reaches the standard for use
- All parts should be examined for wear under a microscope at least 20 times larger
- Nozzle tight cap deformation, cracking, thread damage, quenching, leakage, will lead to black smoke vehicle cap, fuel injector damage.
- Injector opening pressure greater than or less than the specified range may cause injector damage.
- A Failure to replace wearing parts in time during maintenance may lead to fuel injector damage.