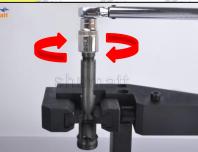

#### 2.4. G3S102 Liwei Injector Nozzle's installation

(1) Tightening torque of injector nozzle

The torque lever and tightening moment specified in the injector maintenance manual must be installed when the injector nozzle is installed. (50Nm)

The tightening torque of the nozzle cap must be installed in accordance with the tightening torque specified in the injector maintenance manual

2.5. G3S102 Liwei Injector Nozzle Test After Maintenance(1) After installation, it needs to be tested on the test bench.