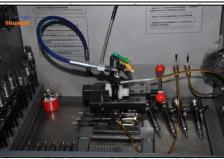

#### 2.3. G3S102 Liwei Injector Nozzle Test Measurement

(1) Nozzle opening pressure test

LiWZ

Test whether the opening pressure range of the nozzle is within the range specified in the injector maintenance manual (to be verified), if not within the normal range, adjust the nozzle spring to adjust the gasket

If the value is greater than normal, reduce the oil nozzle spring adjusting gasket; if the value is less than normal, increase the oil nozzle spring adjusting gasket.

#### (2) Stroke Measurement of Nozzle Needle Valve

Use a measuring tool to measure whether the stroke of the nozzle needle valve is within the range (15-45um) specified in the injector maintenance manual. If not, adjust the stroke of the nozzle to adjust the gasket.

If the value is greater than normal, thicken the gasket for oil-nozzle needle valve lift adjustment; if the value is less than normal, reduce the gasket for oil-nozzle needle valve lift adjustment