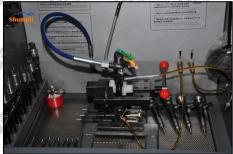

### 2.5. G3S101 Liwei Injector Nozzle Test After Maintenance

(1) After installation, it needs to be tested on the test bench.

The correct injector type should be selected for testing

(2) The test results need to be ensured that the following items are within the standard data range of the test stand.

### LEAK TEST: Test whether sealing test is up to standard or not

n this step, no injector collector should be installed at the nozzle during the test so as to observe whether the nozzle is dripping oil, meanwhile observe that all joints are no oil leaking.

The static oil return of the test should not exceed 8mm2/H, otherwise, you need to check whether the high pressure sealing ring, valve assembly, and stroke parameters of the injector are within the standard range.