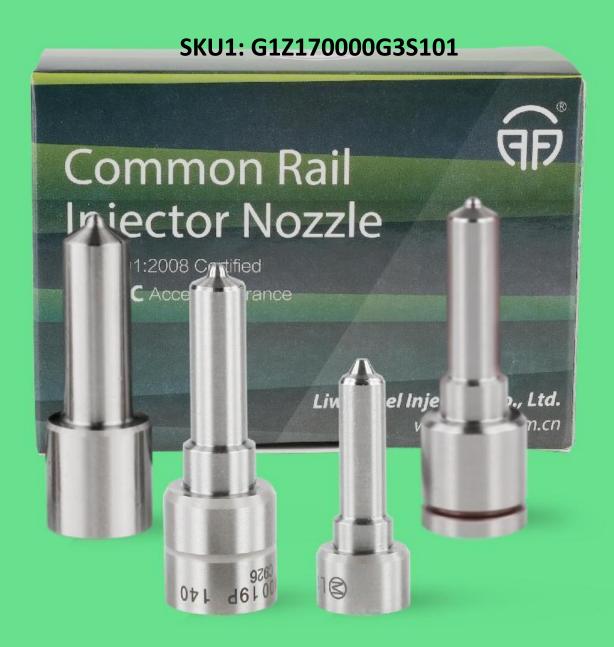

### 1.1. G3S101 Liwei Injector Nozzle's Basic Information

| o o | Title | China Made New Common Rail Liwei Injector Nozzle G3S101 | Quality        |
|-----|-------|---------------------------------------------------------|----------------|
|     | SKU1  | G1Z170000G3S101                                         | China Made New |

### 1.2. G3S101 Liwei Injector Nozzle's Common Written Part Number

| V | Liwei Injector Nozzle Order N | lo.    |         | Liwei Inj | ector Nozzle Engrave | d No.  |  |
|---|-------------------------------|--------|---------|-----------|----------------------|--------|--|
|   | 293400-1010                   | To the | Soft to | logit.    | G3S101               | Light. |  |