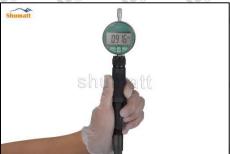

2.6. G3S101 Liwei Injector Nozzle List of Tools Used During Measurement and Installation

| Image              | shun ft                                                                                                                                                                                                                                                                                                                                                                                                                                                                                                                                                                                                                                                                                                                                                                                                                                                                                                                                                                                                                                                                                                                                                                                                                                                                                                                                                                                                                                                                                                                                                                                                                                                                                                                                                                                                                                                                                                                                                                                                                                                                                                                        |                                                                                                                            |
|--------------------|--------------------------------------------------------------------------------------------------------------------------------------------------------------------------------------------------------------------------------------------------------------------------------------------------------------------------------------------------------------------------------------------------------------------------------------------------------------------------------------------------------------------------------------------------------------------------------------------------------------------------------------------------------------------------------------------------------------------------------------------------------------------------------------------------------------------------------------------------------------------------------------------------------------------------------------------------------------------------------------------------------------------------------------------------------------------------------------------------------------------------------------------------------------------------------------------------------------------------------------------------------------------------------------------------------------------------------------------------------------------------------------------------------------------------------------------------------------------------------------------------------------------------------------------------------------------------------------------------------------------------------------------------------------------------------------------------------------------------------------------------------------------------------------------------------------------------------------------------------------------------------------------------------------------------------------------------------------------------------------------------------------------------------------------------------------------------------------------------------------------------------|----------------------------------------------------------------------------------------------------------------------------|
| SKU                | CRT084                                                                                                                                                                                                                                                                                                                                                                                                                                                                                                                                                                                                                                                                                                                                                                                                                                                                                                                                                                                                                                                                                                                                                                                                                                                                                                                                                                                                                                                                                                                                                                                                                                                                                                                                                                                                                                                                                                                                                                                                                                                                                                                         | CRT220                                                                                                                     |
| <b>Description</b> | Torque wrench: 19-110nm 1/2 used to control tightening force and Angle during installation                                                                                                                                                                                                                                                                                                                                                                                                                                                                                                                                                                                                                                                                                                                                                                                                                                                                                                                                                                                                                                                                                                                                                                                                                                                                                                                                                                                                                                                                                                                                                                                                                                                                                                                                                                                                                                                                                                                                                                                                                                     | Fuel injector stroke measuring tool: used to measure buffer stroke of fuel injector, armature stroke and remaining air gap |
| Image              | Samuel Control of the | Shundt Calif                                                                                                               |
| SKU                | 13 to 13 to 13 to                                                                                                                                                                                                                                                                                                                                                                                                                                                                                                                                                                                                                                                                                                                                                                                                                                                                                                                                                                                                                                                                                                                                                                                                                                                                                                                                                                                                                                                                                                                                                                                                                                                                                                                                                                                                                                                                                                                                                                                                                                                                                                              | CRT281                                                                                                                     |
| Description        | Ultrasonic cleaning machine: used for cleaning fuel injector and parts                                                                                                                                                                                                                                                                                                                                                                                                                                                                                                                                                                                                                                                                                                                                                                                                                                                                                                                                                                                                                                                                                                                                                                                                                                                                                                                                                                                                                                                                                                                                                                                                                                                                                                                                                                                                                                                                                                                                                                                                                                                         | Common rail injector test equipment: check the injector working condition                                                  |
| Image (a)          | shumatt                                                                                                                                                                                                                                                                                                                                                                                                                                                                                                                                                                                                                                                                                                                                                                                                                                                                                                                                                                                                                                                                                                                                                                                                                                                                                                                                                                                                                                                                                                                                                                                                                                                                                                                                                                                                                                                                                                                                                                                                                                                                                                                        | Joseph Joseph Joseph                                                                                                       |
| SKU *oth           | CRT079                                                                                                                                                                                                                                                                                                                                                                                                                                                                                                                                                                                                                                                                                                                                                                                                                                                                                                                                                                                                                                                                                                                                                                                                                                                                                                                                                                                                                                                                                                                                                                                                                                                                                                                                                                                                                                                                                                                                                                                                                                                                                                                         | Wedt Wat Alledi Matt                                                                                                       |
| Description        | Micrometer: used to measure gasket thickness                                                                                                                                                                                                                                                                                                                                                                                                                                                                                                                                                                                                                                                                                                                                                                                                                                                                                                                                                                                                                                                                                                                                                                                                                                                                                                                                                                                                                                                                                                                                                                                                                                                                                                                                                                                                                                                                                                                                                                                                                                                                                   |                                                                                                                            |