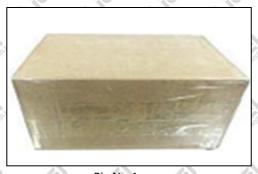

### 3.7. G3S101 Liwei Injector Nozzle's Packing

Domestic express packaging: Usually wrapped in waterproof scotch tape, such as picture No.1.

**International express packaging:** Wrapped with waterproof yellow tape After wrapping the black protective film, such as picture No. 2.

Minors are prohibited from using transparent tape, yellow tape, black wrapping protective film, and white wrapping protective film to avoid personal injury.

Pic No.1 **Domestic express packaging:**Wrapped by Transparent tape