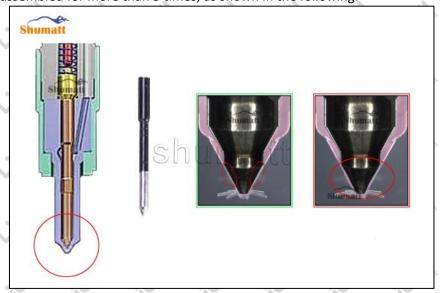

### 2.2. G3S101 Liwei Injector Nozzle Inspection.

Website: www.liweinozzle.com

(1) Check whether there is deformation, cracking, thread damage, quenching, leakage and rust in the guide sleeve, spring, gasket and tight cap of the nozzle. The tight cap of the nozzle must be replaced after being disassembled for more than 5 times, as shown in the following.

- (2) Replace the tight cap of the nozzle and the copper gasket of the Liwei Injector Nozzle
- (3) Check whether the gap between the nozzle needle and the nozzle shell is within the standard range and whether it reaches the standard for use
- All parts should be examined for wear under a microscope at least 20 times larger

Nozzle tight cap deformation, cracking, thread damage, quenching, leakage, will lead to black smoke vehicle cap, fuel injector damage.

▲ Injector opening pressure greater than or less than the specified range may cause injector damage.