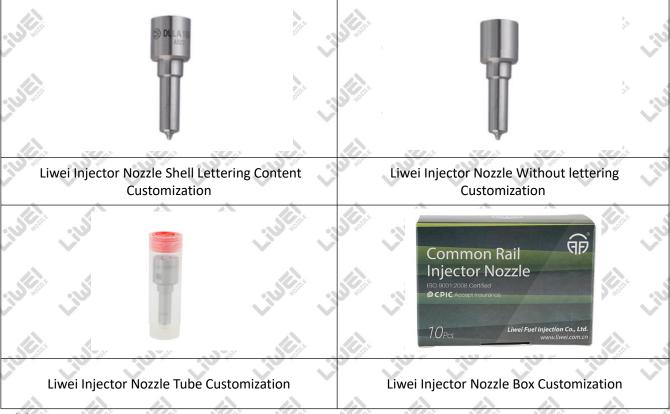

### 1.6.G3S101 Liwei Injector Nozzle's Customized Service

(1) Liwei Injector Nozzle's Customized Service: Meet the customized needs of OEM manufacturers for shell lettering, logo engraving, injector nozzle's tube, injector nozzle's box and label customized, etc.

### (2) Liwei Injector Nozzle's Customized Service Requirements:

The purchased of Customized injector nozzle's shell lettering or without lettering are no less than 100 pieces. The purchased of Customized injector nozzle tubes are no less than 2000-3000 pieces.

The purchased of customized injector nozzle boxes are no less than 1000 pieces.

Customized products involve the need of specify logo, the OEM manufacturer needs to provide trademark authorization and the sample of logo image file.