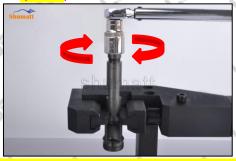

### 2.1. G3S101 Liwei Injector Nozzle's Installation Precautions

- (1) Clean the injector nozzle in an ultrasonic cleaner for 3-5 minutes before installation, so as to make the stains, dust, rust-proof oil oxides, paraffin base, naphthenic base, intermediate base, salt, lead naphthenate, zinc naphthenate, sodium petroleum sulfonate, barium petroleum sulfonate, calcium petroleum sulfonate, tallow diamine trioleate, rosinamine on the surface of the nozzle fall off.
- (2) Use compressed air to clean the cleaning fluid attached to the surface of the nozzle after cleaning, and clean it up to the standard of use, as below.

### 2.2. G3S101 Liwei Injector Nozzle Inspection.

Website: www.liweinozzle.com

(1) Check whether there is deformation, cracking, thread damage, quenching, leakage and rust in the guide sleeve, spring, gasket and tight cap of the nozzle. The tight cap of the nozzle must be replaced after being disassembled for more than 5 times, as shown in the following.

- (2) Replace the tight cap of the nozzle and the copper gasket of the Liwei Injector Nozzle
- (3) Check whether the gap between the nozzle needle and the nozzle shell is within the standard range and whether it reaches the standard for use
- All parts should be examined for wear under a microscope at least 20 times larger