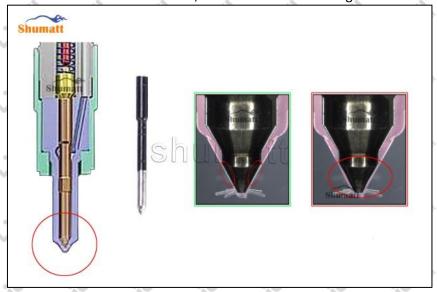

#### 2.2. G3S10 Liwei Injector Nozzle Inspection.

Website: www.liweinozzle.com

(1) Check whether there is deformation, cracking, thread damage, quenching, leakage and rust in the guide sleeve, spring, gasket and tight cap of the nozzle. The tight cap of the nozzle must be replaced after being disassembled for more than 5 times, as shown in the following.

- (2) Replace the tight cap of the nozzle and the copper gasket of the Liwei Injector Nozzle
- (3) Check whether the gap between the nozzle needle and the nozzle shell is within the standard range and whether it reaches the standard for use
- All parts should be examined for wear under a microscope at least 20 times larger

Nozzle tight cap deformation, cracking, thread damage, quenching, leakage, will lead to black smoke vehicle cap, fuel injector damage.

▲ Injector opening pressure greater than or less than the specified range may cause injector damage.