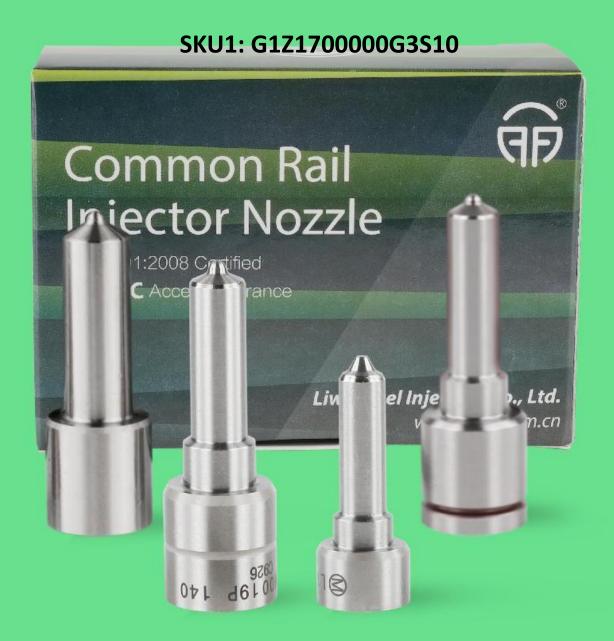

#### 1.1. G3S10 Liwei Injector Nozzle's Basic Information

| o o | Title | China Made New Common Rail Liwei Injector Nozzle G3S10 | Quality        |
|-----|-------|--------------------------------------------------------|----------------|
|     | SKU1  | G1Z1700000G3S10                                        | China Made New |

#### 1.7.G3S10 Liwei Injector Nozzle's Packing List

(1) Liwei Injector Nozzle's Spare Parts List

Website: www.liweinozzle.com

| Name Description | Liwei Injector Nozzle Assy  Liwei Injector Nozzle Part Number |         | Liwei Injector Nozzl |       |
|------------------|---------------------------------------------------------------|---------|----------------------|-------|
| . West West      | Mac Mac Mac                                                   | . Whom  |                      |       |
| Image            |                                                               | Jule    |                      |       |
| West Links       |                                                               | Jule of |                      | *     |
| No.              | 1                                                             | 100     | 2                    | in, i |