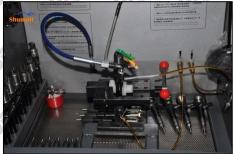

2.6. G3S10 Liwei Injector Nozzle List of Tools Used During Measurement and Installation

| Image        | Shungt Style                                                                               |                                                                                                                            |
|--------------|--------------------------------------------------------------------------------------------|----------------------------------------------------------------------------------------------------------------------------|
| SKU          | CRT084                                                                                     | CRT220                                                                                                                     |
| Description  | Torque wrench: 19-110nm 1/2 used to control tightening force and Angle during installation | Fuel injector stroke measuring tool: used to measure buffer stroke of fuel injector, armature stroke and remaining air gap |
| Image Street |                                                                                            | Shanat Carlo                                                                                                               |
| SKU          | Lib Lib Lib                                                                                | CRT281                                                                                                                     |
| Description  | Ultrasonic cleaning machine: used for cleaning fuel injector and parts                     | Common rail injector test equipment: check the injector working condition                                                  |
| Image (a)    | shumatt                                                                                    | Wight William Allant                                                                                                       |
| SKU          | CRT079                                                                                     | What Wat All air all air                                                                                                   |
| Description  | Micrometer: used to measure gasket thickness                                               |                                                                                                                            |