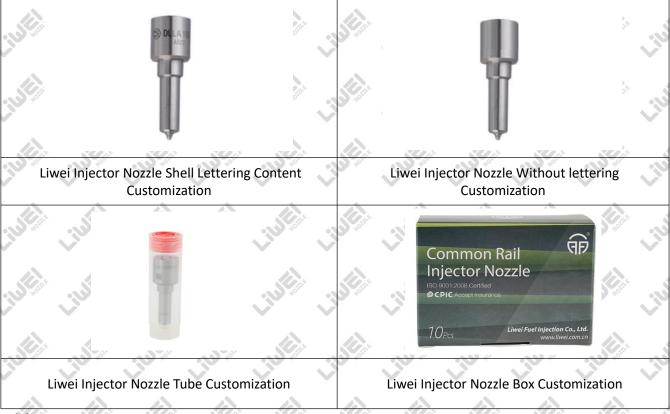

#### 1.6.G3S10 Liwei Injector Nozzle's Customized Service

(1) Liwei Injector Nozzle's Customized Service: Meet the customized needs of OEM manufacturers for shell lettering, logo engraving, injector nozzle's tube, injector nozzle's box and label customized, etc.

#### (2) Liwei Injector Nozzle's Customized Service Requirements:

The purchased of Customized injector nozzle's shell lettering or without lettering are no less than 100 pieces. The purchased of Customized injector nozzle tubes are no less than 2000-3000 pieces.

The purchased of customized injector nozzle boxes are no less than 1000 pieces.

Customized products involve the need of specify logo, the OEM manufacturer needs to provide trademark authorization and the sample of logo image file.