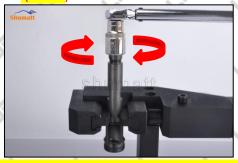

#### 2.1. G3S10 Liwei Injector Nozzle's Installation Precautions

- (1) Clean the injector nozzle in an ultrasonic cleaner for 3-5 minutes before installation, so as to make the stains, dust, rust-proof oil oxides, paraffin base, naphthenic base, intermediate base, salt, lead naphthenate, zinc naphthenate, sodium petroleum sulfonate, barium petroleum sulfonate, calcium petroleum sulfonate, tallow diamine trioleate, rosinamine on the surface of the nozzle fall off.
- (2) Use compressed air to clean the cleaning fluid attached to the surface of the nozzle after cleaning, and clean it up to the standard of use, as below.

#### 2.2. G3S10 Liwei Injector Nozzle Inspection.

Website: www.liweinozzle.com

(1) Check whether there is deformation, cracking, thread damage, quenching, leakage and rust in the guide sleeve, spring, gasket and tight cap of the nozzle. The tight cap of the nozzle must be replaced after being disassembled for more than 5 times, as shown in the following.

- (2) Replace the tight cap of the nozzle and the copper gasket of the Liwei Injector Nozzle
- (3) Check whether the gap between the nozzle needle and the nozzle shell is within the standard range and whether it reaches the standard for use
- All parts should be examined for wear under a microscope at least 20 times larger