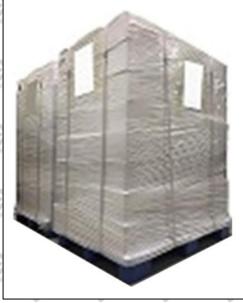

Pallet Shipping: Use fumigation free and recycling trays that meet export requirements, and use white wrapping protective film to wrap and bind with cable ties for the outside, such as picture No. 3, Also, the products can be packaged according to customers' requirements.

#### www.liweinozzle.com

Pic No.3

**Pallet Shipping:** Use pallet that meet export requirements, and use white wrapping protective film to wrap and bind with cable ties