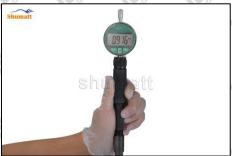

Use a measuring tool to measure whether the stroke of the nozzle needle valve is within the range (15-45um) specified in the injector maintenance manual. If not, adjust the stroke of the nozzle to adjust the gasket.

2.6. G3S10 Liwei Injector Nozzle List of Tools Used During Measurement and Installation

| Image        | Shungt Style                                                                               |                                                                                                                            |
|--------------|--------------------------------------------------------------------------------------------|----------------------------------------------------------------------------------------------------------------------------|
| SKU          | CRT084                                                                                     | CRT220                                                                                                                     |
| Description  | Torque wrench: 19-110nm 1/2 used to control tightening force and Angle during installation | Fuel injector stroke measuring tool: used to measure buffer stroke of fuel injector, armature stroke and remaining air gap |
| Image Street |                                                                                            | Shanat Carlo                                                                                                               |
| SKU          | Lib Lib Lib                                                                                | CRT281                                                                                                                     |
| Description  | Ultrasonic cleaning machine: used for cleaning fuel injector and parts                     | Common rail injector test equipment: check the injector working condition                                                  |
| Image (a)    | shumatt                                                                                    | Wight William Allant                                                                                                       |
| SKU          | CRT079                                                                                     | What Wat All air all air                                                                                                   |
| Description  | Micrometer: used to measure gasket thickness                                               |                                                                                                                            |