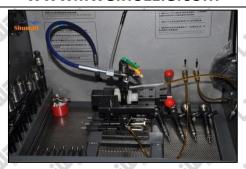

#### 2.5. G3C001 Liwei Injector Nozzle Test After Maintenance

(1) After installation, it needs to be tested on the test bench.

#### The correct injector type should be selected for testing

(2) The test results need to be ensured that the following items are within the standard data range of the test stand.

#### LEAK TEST: Test whether sealing test is up to standard or not

In this step, no injector collector should be installed at the nozzle during the test so as to observe whether the nozzle is dripping oil, meanwhile observe that all joints are no oil leaking.

2.6. G3C001 Liwei Injector Nozzle List of Tools Used During Measurement and Installation

| CRT220                                                                               |
|--------------------------------------------------------------------------------------|
| CRT220                                                                               |
|                                                                                      |
| roke measuring tool: used<br>fer stroke of fuel injector,<br>e and remaining air gap |
|                                                                                      |
| CRT281                                                                               |
| jector test equipment:<br>tor working condition                                      |
| de Addisone Halfighe                                                                 |
| A sign sign                                                                          |
|                                                                                      |
|                                                                                      |