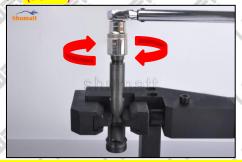

#### 2.1. G3C001 Liwei Injector Nozzle's Installation Precautions

- (1) Clean the injector nozzle in an ultrasonic cleaner for 3-5 minutes before installation, so as to make the stains, dust, rust-proof oil oxides, paraffin base, naphthenic base, intermediate base, salt, lead naphthenate, zinc naphthenate, sodium petroleum sulfonate, barium petroleum sulfonate, calcium petroleum sulfonate, tallow diamine trioleate, rosinamine on the surface of the nozzle fall off.
- (2) Use compressed air to clean the cleaning fluid attached to the surface of the nozzle after cleaning, and clean it up to the standard of use, as below.

#### 2.2. G3C001 Liwei Injector Nozzle Inspection.

Website: www.liweinozzle.com

(1) Check whether there is deformation, cracking, thread damage, quenching, leakage and rust in the guide sleeve, spring, gasket and tight cap of the nozzle. The tight cap of the nozzle must be replaced after being disassembled for more than 5 times, as shown in the following.

- (2) Replace the tight cap of the nozzle and the copper gasket of the Liwei Injector Nozzle
  - (3) Check whether the gap between the nozzle needle and the nozzle shell is within the standard range

6 / 13

and whether it reaches the standard for use

All parts should be examined for wear under a microscope at least 20 times larger

A Nozzle tight cap deformation, cracking, thread damage, quenching, leakage, will lead to black smoke vehicle cap, fuel injector damage.