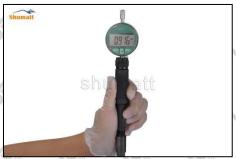

2.6. G3C001 Liwei Injector Nozzle List of Tools Used During Measurement and Installation

| CRT220                                                                               |
|--------------------------------------------------------------------------------------|
| CRT220                                                                               |
|                                                                                      |
| roke measuring tool: used<br>fer stroke of fuel injector,<br>e and remaining air gap |
|                                                                                      |
| CRT281                                                                               |
| jector test equipment:<br>tor working condition                                      |
| de Addisone Halfighe                                                                 |
| A sign sign                                                                          |
|                                                                                      |
|                                                                                      |