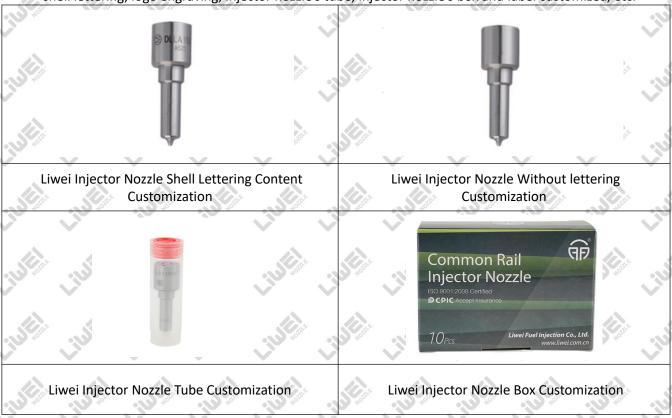

#### 1.6.G3C001 Liwei Injector Nozzle's Customized Service

(1) Liwei Injector Nozzle's Customized Service: Meet the customized needs of OEM manufacturers for shell lettering, logo engraving, injector nozzle's tube, injector nozzle's box and label customized, etc.

#### (2) Liwei Injector Nozzle's Customized Service Requirements:

The purchased of Customized injector nozzle's shell lettering or without lettering are no less than 100 pieces. The purchased of Customized injector nozzle tubes are no less than 2000-3000 pieces.

The purchased of customized injector nozzle boxes are no less than 1000 pieces.

Customized products involve the need of specify logo, the OEM manufacturer needs to provide trademark authorization and the sample of logo image file.

▲ Once the customized injector nozzle is sold, it can not be returned or exchanged if there is no quality problems.