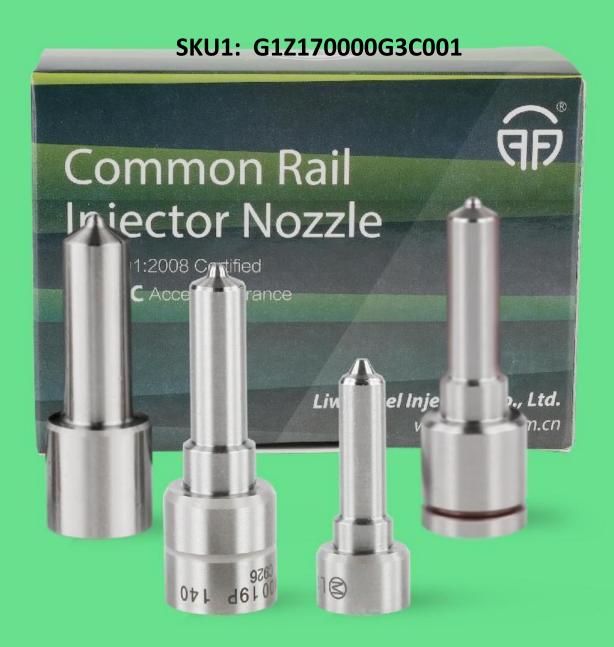

# 1.1. G3C001 Liwei Injector Nozzle's Basic Information

| o o | Title | China Made New Common Rail Liwei Injector Nozzle G3C001 | Quality        |
|-----|-------|---------------------------------------------------------|----------------|
|     | SKU1  | G1Z170000G3C001                                         | China Made New |

# 1.2. G3C001 Liwei Injector Nozzle's Common Written Part Number

| y | Liwei Injector Nozzle Order No. |         |       |       | Liwei In | jector Nozz | le Engrave | d No. |    |         |  |
|---|---------------------------------|---------|-------|-------|----------|-------------|------------|-------|----|---------|--|
|   | in the                          | Sept. E | Note: | , one | nodite.  | non's       | Light      | G3C00 | 01 | Latte . |  |