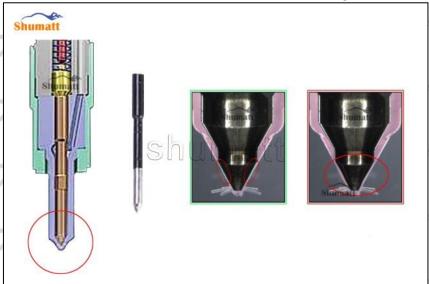

#### 2.2. G3C001 Liwei Injector Nozzle Inspection.

Website: www.liweinozzle.com

(1) Check whether there is deformation, cracking, thread damage, quenching, leakage and rust in the guide sleeve, spring, gasket and tight cap of the nozzle. The tight cap of the nozzle must be replaced after being disassembled for more than 5 times, as shown in the following.

- (2) Replace the tight cap of the nozzle and the copper gasket of the Liwei Injector Nozzle
  - (3) Check whether the gap between the nozzle needle and the nozzle shell is within the standard range

6 / 13

and whether it reaches the standard for use

All parts should be examined for wear under a microscope at least 20 times larger

A Nozzle tight cap deformation, cracking, thread damage, quenching, leakage, will lead to black smoke vehicle cap, fuel injector damage.