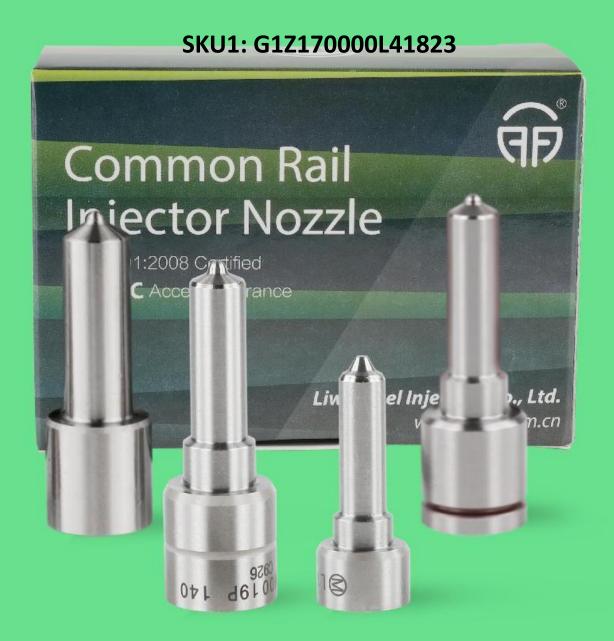

#### 1.1. L41-823 Liwei Injector Nozzle's Basic Information

| V | Title | China Made New Common Rail Liwei Injector Nozzle L41-823 | Quality        |
|---|-------|----------------------------------------------------------|----------------|
|   | SKU1  | G1Z170000L41823                                          | China Made New |

#### 1.4.L41-823 Liwei Injector Nozzle's Specifications and Dimensions Parameters

Liwei Injector Nozzle Size: 6 cm\*1.5cm \*1.5 cm

Liwei Injector Nozzle Tube Dimensions: 7 cm \*2 cm \*2 cm

Liwei Injector Nozzle Net Weight: 0.03kg
Liwei Injector Nozzle Box: 10 cm \*8 cm \*4cm
Liwei Injector Nozzle Gross Weight (10 PCS): 0.3kg
Liwei Injector Nozzle Quality: China Made New