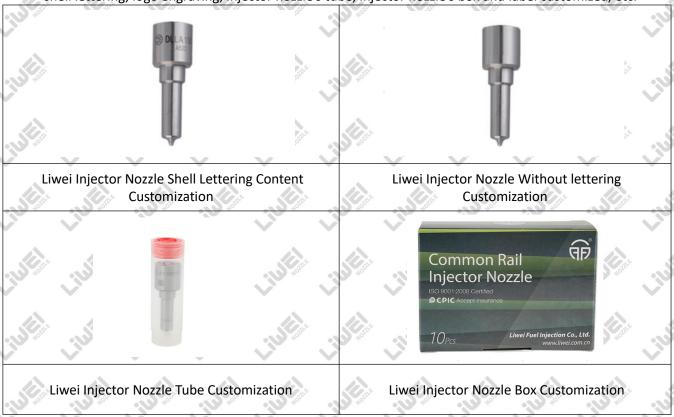

#### 1.6.L41-823 Liwei Injector Nozzle's Customized Service

(1) Liwei Injector Nozzle's Customized Service: Meet the customized needs of OEM manufacturers for shell lettering, logo engraving, injector nozzle's tube, injector nozzle's box and label customized, etc.

#### (2) Liwei Injector Nozzle's Customized Service Requirements:

The purchased of Customized injector nozzle's shell lettering or without lettering are no less than 100 pieces. The purchased of Customized injector nozzle tubes are no less than 2000-3000 pieces.

The purchased of customized injector nozzle boxes are no less than 1000 pieces.

Customized products involve the need of specify logo, the OEM manufacturer needs to provide trademark authorization and the sample of logo image file.

▲ Once the customized injector nozzle is sold, it can not be returned or exchanged if there is no quality problems.