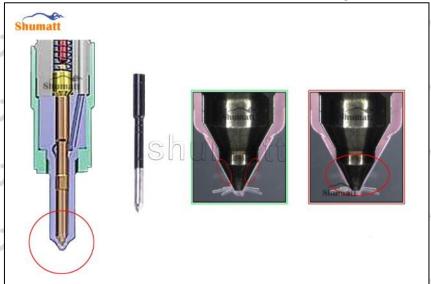

#### 2.2. L41-823 Liwei Injector Nozzle Inspection.

(1) Check whether there is deformation, cracking, thread damage, quenching, leakage and rust in the guide sleeve, spring, gasket and tight cap of the nozzle. The tight cap of the nozzle must be replaced after being disassembled for more than 5 times, as shown in the following.

- (2) Replace the tight cap of the nozzle and the copper gasket of the Liwei Injector Nozzle
  - (3) Check whether the gap between the nozzle needle and the nozzle shell is within the standard range

and whether it reaches the standard for use

All parts should be examined for wear under a microscope at least 20 times larger

A Nozzle tight cap deformation, cracking, thread damage, quenching, leakage, will lead to black smoke vehicle cap, fuel injector damage.