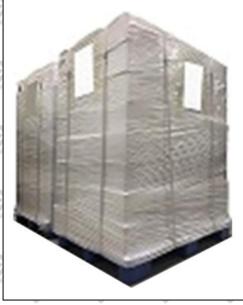

**Pallet Shipping:** Use fumigation free and recycling trays that meet export requirements, and use white wrapping protective film to wrap and bind with cable ties for the outside, such as picture No. 3, Also, the products can be packaged according to customers' requirements.

# www.liweinozzle.com

Pic No.3

**Pallet Shipping:** Use pallet that meet export requirements, and use white wrapping protective film to wrap and bind with cable ties