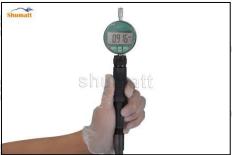

Use a measuring tool to measure whether the stroke of the nozzle needle valve is within the range (15-45um) specified in the injector maintenance manual. If not, adjust the stroke of the nozzle to adjust the gasket.

If the value is greater than normal, thicken the gasket for oil-nozzle needle valve lift adjustment; if the value is less than normal, reduce the gasket for oil-nozzle needle valve lift adjustment