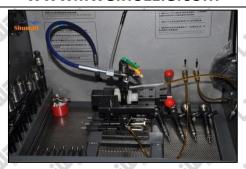

2.6. L41-823 Liwei Injector Nozzle List of Tools Used During Measurement and Installation

| Image       | shumif                                                                                                                                                                                                                                                                                                                                                                                                                                                                                                                                                                                                                                                                                                                                                                                                                                                                                                                                                                                                                                                                                                                                                                                                                                                                                                                                                                                                                                                                                                                                                                                                                                                                                                                                                                                                                                                                                                                                                                                                                                                                                                                         | ring Measurement and Installation                                                                                          |
|-------------|--------------------------------------------------------------------------------------------------------------------------------------------------------------------------------------------------------------------------------------------------------------------------------------------------------------------------------------------------------------------------------------------------------------------------------------------------------------------------------------------------------------------------------------------------------------------------------------------------------------------------------------------------------------------------------------------------------------------------------------------------------------------------------------------------------------------------------------------------------------------------------------------------------------------------------------------------------------------------------------------------------------------------------------------------------------------------------------------------------------------------------------------------------------------------------------------------------------------------------------------------------------------------------------------------------------------------------------------------------------------------------------------------------------------------------------------------------------------------------------------------------------------------------------------------------------------------------------------------------------------------------------------------------------------------------------------------------------------------------------------------------------------------------------------------------------------------------------------------------------------------------------------------------------------------------------------------------------------------------------------------------------------------------------------------------------------------------------------------------------------------------|----------------------------------------------------------------------------------------------------------------------------|
| SKU         | CRT084                                                                                                                                                                                                                                                                                                                                                                                                                                                                                                                                                                                                                                                                                                                                                                                                                                                                                                                                                                                                                                                                                                                                                                                                                                                                                                                                                                                                                                                                                                                                                                                                                                                                                                                                                                                                                                                                                                                                                                                                                                                                                                                         | CRT220                                                                                                                     |
| Description | Torque wrench: 19-110nm 1/2 used to control tightening force and Angle during installation                                                                                                                                                                                                                                                                                                                                                                                                                                                                                                                                                                                                                                                                                                                                                                                                                                                                                                                                                                                                                                                                                                                                                                                                                                                                                                                                                                                                                                                                                                                                                                                                                                                                                                                                                                                                                                                                                                                                                                                                                                     | Fuel injector stroke measuring tool: used to measure buffer stroke of fuel injector, armature stroke and remaining air gap |
| Image half  | Similar Control of the Control of th | Shundt Vediti                                                                                                              |
| SKU         |                                                                                                                                                                                                                                                                                                                                                                                                                                                                                                                                                                                                                                                                                                                                                                                                                                                                                                                                                                                                                                                                                                                                                                                                                                                                                                                                                                                                                                                                                                                                                                                                                                                                                                                                                                                                                                                                                                                                                                                                                                                                                                                                | CRT281                                                                                                                     |
| Description | Ultrasonic cleaning machine: used for cleaning fuel injector and parts                                                                                                                                                                                                                                                                                                                                                                                                                                                                                                                                                                                                                                                                                                                                                                                                                                                                                                                                                                                                                                                                                                                                                                                                                                                                                                                                                                                                                                                                                                                                                                                                                                                                                                                                                                                                                                                                                                                                                                                                                                                         | Common rail injector test equipment: check the injector working condition                                                  |
| lmage with  | Shumatt Shumatt                                                                                                                                                                                                                                                                                                                                                                                                                                                                                                                                                                                                                                                                                                                                                                                                                                                                                                                                                                                                                                                                                                                                                                                                                                                                                                                                                                                                                                                                                                                                                                                                                                                                                                                                                                                                                                                                                                                                                                                                                                                                                                                | Juliant Juliant Adiant                                                                                                     |
|             |                                                                                                                                                                                                                                                                                                                                                                                                                                                                                                                                                                                                                                                                                                                                                                                                                                                                                                                                                                                                                                                                                                                                                                                                                                                                                                                                                                                                                                                                                                                                                                                                                                                                                                                                                                                                                                                                                                                                                                                                                                                                                                                                |                                                                                                                            |
| SKU ***     | CRT079                                                                                                                                                                                                                                                                                                                                                                                                                                                                                                                                                                                                                                                                                                                                                                                                                                                                                                                                                                                                                                                                                                                                                                                                                                                                                                                                                                                                                                                                                                                                                                                                                                                                                                                                                                                                                                                                                                                                                                                                                                                                                                                         |                                                                                                                            |
| Description | Micrometer: used to measure gasket thickness                                                                                                                                                                                                                                                                                                                                                                                                                                                                                                                                                                                                                                                                                                                                                                                                                                                                                                                                                                                                                                                                                                                                                                                                                                                                                                                                                                                                                                                                                                                                                                                                                                                                                                                                                                                                                                                                                                                                                                                                                                                                                   |                                                                                                                            |