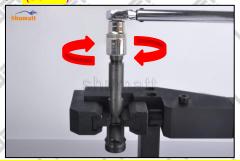

#### 2.1. L41-823 Liwei Injector Nozzle's Installation Precautions

- (1) Clean the injector nozzle in an ultrasonic cleaner for 3-5 minutes before installation, so as to make the stains, dust, rust-proof oil oxides, paraffin base, naphthenic base, intermediate base, salt, lead naphthenate, zinc naphthenate, sodium petroleum sulfonate, barium petroleum sulfonate, calcium petroleum sulfonate, tallow diamine trioleate, rosinamine on the surface of the nozzle fall off.
- (2) Use compressed air to clean the cleaning fluid attached to the surface of the nozzle after cleaning, and clean it up to the standard of use, as below.

#### 2.2. L41-823 Liwei Injector Nozzle Inspection.

(1) Check whether there is deformation, cracking, thread damage, quenching, leakage and rust in the guide sleeve, spring, gasket and tight cap of the nozzle. The tight cap of the nozzle must be replaced after being disassembled for more than 5 times, as shown in the following.

- (2) Replace the tight cap of the nozzle and the copper gasket of the Liwei Injector Nozzle
  - (3) Check whether the gap between the nozzle needle and the nozzle shell is within the standard range

and whether it reaches the standard for use