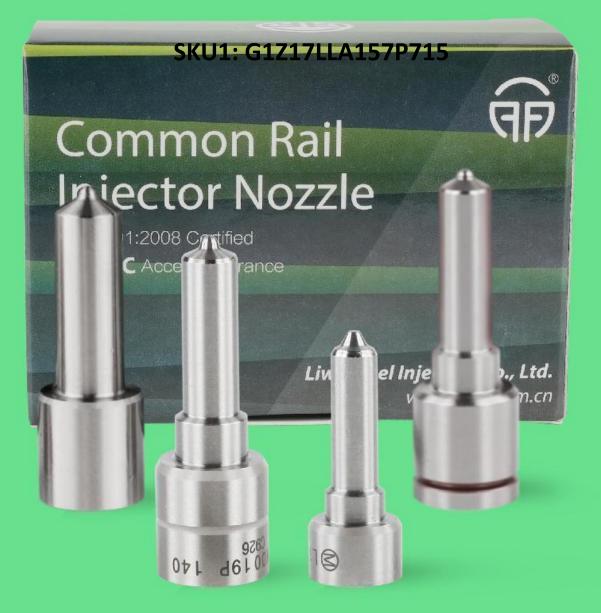

# 1. DLLA157P715 Liwei Injector Nozzle Introduction

Injector nozzle is one of the main working parts of the fuel injector. It is responsible for injecting fuel into the combustion chamber and is a key component to achieve precise injection, oil mist formation.

| Title | China Made New Common Rail Liwei Injector Nozzle DLLA157P715 | Quality        |
|-------|--------------------------------------------------------------|----------------|
| SKU1  | G1Z17LLA157P715                                              | China Made Nev |