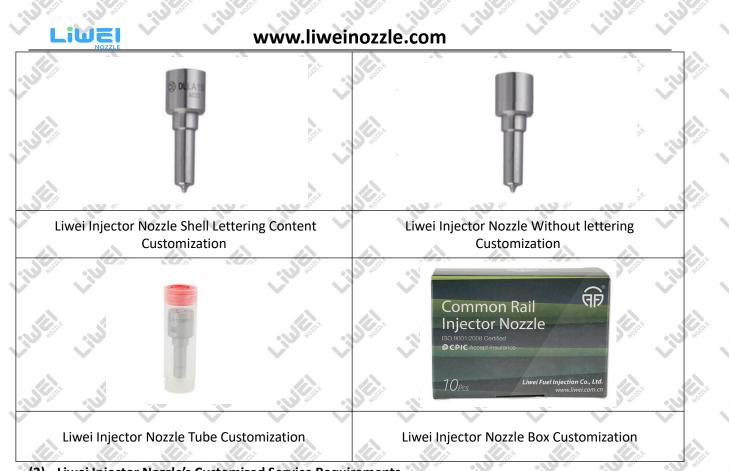

#### 1.6.DLLA157P715 Liwei Injector Nozzle's Customized Service

(1) Liwei Injector Nozzle's Customized Service: Meet the customized needs of OEM manufacturers for shell lettering, logo engraving, injector nozzle's tube, injector nozzle's box and label customized, etc.

(2) Liwei Injector Nozzle's Customized Service Requirements:

The purchased of Customized injector nozzle's shell lettering or without lettering are no less than 100 pieces. The purchased of Customized injector nozzle tubes are no less than 2000-3000 pieces.

The purchased of customized injector nozzle boxes are no less than 1000 pieces.

Customized products involve the need of specify logo, the OEM manufacturer needs to provide trademark authorization and the sample of logo image file.