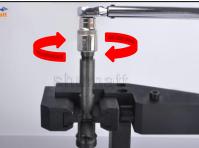

#### 2.4. DLLA157P715 Liwei Injector Nozzle's installation

(1) Tightening torque of injector nozzle

The torque lever and tightening moment specified in the injector maintenance manual must be installed when the injector nozzle is installed. (50Nm)

The tightening torque of the nozzle cap must be installed in accordance with the tightening torque specified in the injector maintenance manual

2.5. DLLA157P715 Liwei Injector Nozzle Test After Maintenance(1) After installation, it needs to be tested on the test bench.