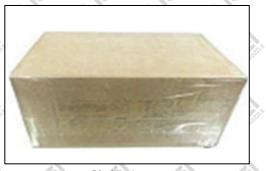

#### 3.7. DLLA157P715 Liwei Injector Nozzle's Packing

Live

**Domestic express packaging:** Usually wrapped in waterproof scotch tape, such as picture No.1. **International express packaging :** Wrapped with waterproof yellow tape After wrapping the black protective film, such as picture No. 2.

Minors are prohibited from using transparent tape, yellow tape, black wrapping protective film, and white wrapping protective film to avoid personal injury.

Pic No.1 Domestic express packaging: Wrapped by Transparent tape