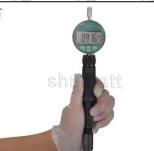

#### 2.3. DLLA157P715 Liwei Injector Nozzle Test Measurement

(1) Nozzle opening pressure test

.iME

Test whether the opening pressure range of the nozzle is within the range specified in the injector maintenance manual (to be verified), if not within the normal range, adjust the nozzle spring to adjust the gasket

If the value is greater than normal, reduce the oil nozzle spring adjusting gasket; if the value is less than normal, increase the oil nozzle spring adjusting gasket.

(2) Stroke Measurement of Nozzle Needle Valve

Use a measuring tool to measure whether the stroke of the nozzle needle valve is within the range (15-45um) specified in the injector maintenance manual. If not, adjust the stroke of the nozzle to adjust the gasket.

If the value is greater than normal, thicken the gasket for oil-nozzle needle valve lift adjustment; if the value is less than normal, reduce the gasket for oil-nozzle needle valve lift adjustment