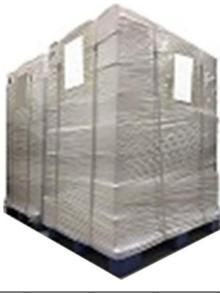

**Pallet Shipping:** Use fumigation free and recycling trays that meet export requirements, and use white wrapping protective film to wrap and bind with cable ties for the outside, such as picture No. 3, Also, the products can be packaged according to customers' requirements.

Pic No.2 International express packaging: Wrapped with yellow tape after wrapping black protective film

Pic No.3

**Pallet Shipping:** Use pallet that meet export requirements, and use white wrapping protective film to wrap and bind with cable ties