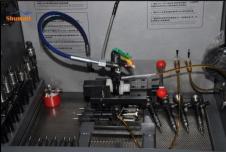

The tightening torque of the nozzle cap must be installed in accordance with the tightening torque specified in the injector maintenance manual

2.5. DLLA157P715 Liwei Injector Nozzle Test After Maintenance(1) After installation, it needs to be tested on the test bench.

The correct injector type should be selected for testing

(2) The test results need to be ensured that the following items are within the standard data range of the test stand.

#### LEAK TEST: Test whether sealing test is up to standard or not

Live

In this step, no injector collector should be installed at the nozzle during the test so as to observe whether the nozzle is dripping oil, meanwhile observe that all joints are no oil leaking.