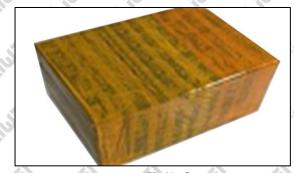

#### 3.7. DLLA157P715 Liwei Injector Nozzle's Packing

Live

**Domestic express packaging:** Usually wrapped in waterproof scotch tape, such as picture No.1. **International express packaging :** Wrapped with waterproof yellow tape After wrapping the black protective film, such as picture No. 2.

Pic No.2 International express packaging: Wrapped with yellow tape after wrapping black protective film

Pic No.3

**Pallet Shipping:** Use pallet that meet export requirements, and use white wrapping protective film to wrap and bind with cable ties