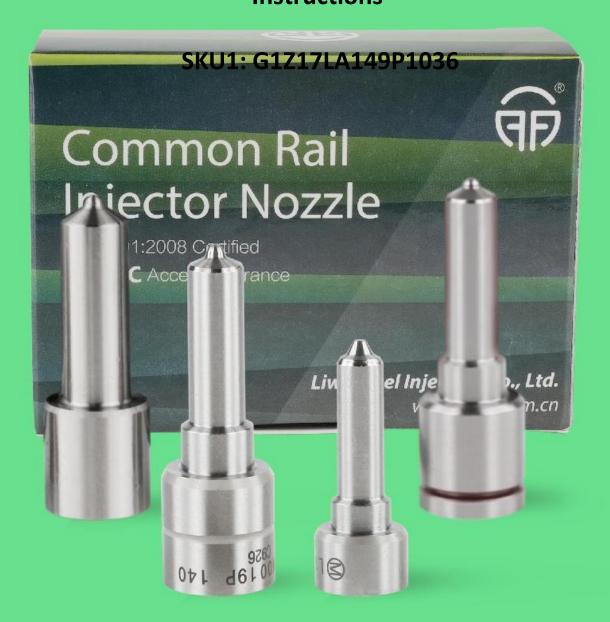

# 1.1. DLLA149P1036 Liwei Injector Nozzle's Basic Information

| o o | Title | China Made New Common Rail Liwei Injector Nozzle DLLA149P1036 | Quality        |
|-----|-------|---------------------------------------------------------------|----------------|
|     | SKU1  | G1Z17LA149P1036                                               | China Made New |

| Description    | Liwei Injector Nozzle Part Number<br>DLLA149P1036                 | Prevent nozzle being rusted and damaging from collision                                                                                                                                                                                                                                                                                                                                                                                                                                                                                                                                                                                                                                                                                                                                                                                                                                                                                                                                                                                                                                                                                                                                                                                                                                                                                                                                                                                                                                                                                                                                                                                                                                                                                                                                                                                                                                                                                                                                                                                                                                                                        |  |  |  |  |
|----------------|-------------------------------------------------------------------|--------------------------------------------------------------------------------------------------------------------------------------------------------------------------------------------------------------------------------------------------------------------------------------------------------------------------------------------------------------------------------------------------------------------------------------------------------------------------------------------------------------------------------------------------------------------------------------------------------------------------------------------------------------------------------------------------------------------------------------------------------------------------------------------------------------------------------------------------------------------------------------------------------------------------------------------------------------------------------------------------------------------------------------------------------------------------------------------------------------------------------------------------------------------------------------------------------------------------------------------------------------------------------------------------------------------------------------------------------------------------------------------------------------------------------------------------------------------------------------------------------------------------------------------------------------------------------------------------------------------------------------------------------------------------------------------------------------------------------------------------------------------------------------------------------------------------------------------------------------------------------------------------------------------------------------------------------------------------------------------------------------------------------------------------------------------------------------------------------------------------------|--|--|--|--|
| No.            | 3                                                                 |                                                                                                                                                                                                                                                                                                                                                                                                                                                                                                                                                                                                                                                                                                                                                                                                                                                                                                                                                                                                                                                                                                                                                                                                                                                                                                                                                                                                                                                                                                                                                                                                                                                                                                                                                                                                                                                                                                                                                                                                                                                                                                                                |  |  |  |  |
| Wedt Hill Rott | Common Rail 可产                                                    | What Hill bear H |  |  |  |  |
| ""b" Image "b" | Injector Nozzle ISO 9001:2008 Certified Discrict Accept Insurance |                                                                                                                                                                                                                                                                                                                                                                                                                                                                                                                                                                                                                                                                                                                                                                                                                                                                                                                                                                                                                                                                                                                                                                                                                                                                                                                                                                                                                                                                                                                                                                                                                                                                                                                                                                                                                                                                                                                                                                                                                                                                                                                                |  |  |  |  |
| Slight Slight  | 10 <sub>PCS</sub> Liwei Fuel Injection Co., Ltd. www.liwei.com.cn | Aller Aller Aller Aller                                                                                                                                                                                                                                                                                                                                                                                                                                                                                                                                                                                                                                                                                                                                                                                                                                                                                                                                                                                                                                                                                                                                                                                                                                                                                                                                                                                                                                                                                                                                                                                                                                                                                                                                                                                                                                                                                                                                                                                                                                                                                                        |  |  |  |  |
| Name           | Liwei Injector Nozzle Box                                         |                                                                                                                                                                                                                                                                                                                                                                                                                                                                                                                                                                                                                                                                                                                                                                                                                                                                                                                                                                                                                                                                                                                                                                                                                                                                                                                                                                                                                                                                                                                                                                                                                                                                                                                                                                                                                                                                                                                                                                                                                                                                                                                                |  |  |  |  |
| Description    | 10 PCS/Box                                                        | West High Allight                                                                                                                                                                                                                                                                                                                                                                                                                                                                                                                                                                                                                                                                                                                                                                                                                                                                                                                                                                                                                                                                                                                                                                                                                                                                                                                                                                                                                                                                                                                                                                                                                                                                                                                                                                                                                                                                                                                                                                                                                                                                                                              |  |  |  |  |