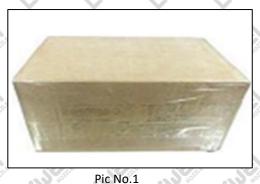

# 3.7. DLLA149P1036 Liwei Injector Nozzle's Packing

Domestic express packaging: Usually wrapped in waterproof scotch tape, such as picture No.1.

**International express packaging:** Wrapped with waterproof yellow tape After wrapping the black protective film, such as picture No. 2.