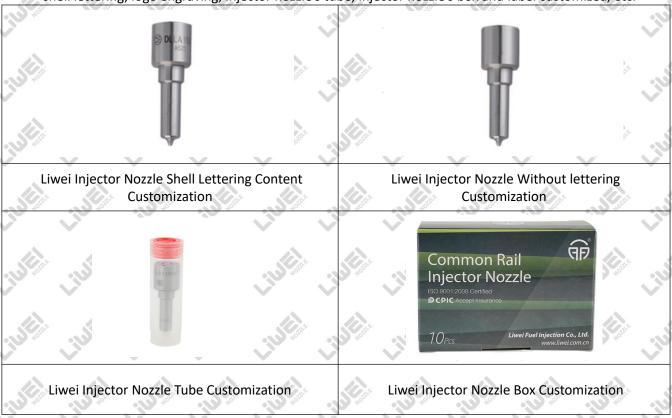

#### 1.6.DLLA149P1036 Liwei Injector Nozzle's Customized Service

(1) Liwei Injector Nozzle's Customized Service: Meet the customized needs of OEM manufacturers for shell lettering, logo engraving, injector nozzle's tube, injector nozzle's box and label customized, etc.

#### (2) Liwei Injector Nozzle's Customized Service Requirements:

The purchased of Customized injector nozzle's shell lettering or without lettering are no less than 100 pieces. The purchased of Customized injector nozzle tubes are no less than 2000-3000 pieces.

The purchased of customized injector nozzle boxes are no less than 1000 pieces.

Customized products involve the need of specify logo, the OEM manufacturer needs to provide trademark authorization and the sample of logo image file.

▲ Once the customized injector nozzle is sold, it can not be returned or exchanged if there is no quality problems.