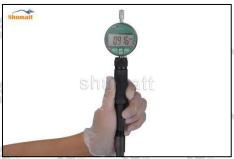

# 2.6. DLLA149P1036 Liwei Injector Nozzle List of Tools Used During Measurement and Installation

| Image       | shun ft                                                                                                                                                                                                                                                                                                                                                                                                                                                                                                                                                                                                                                                                                                                                                                                                                                                                                                                                                                                                                                                                                                                                                                                                                                                                                                                                                                                                                                                                                                                                                                                                                                                                                                                                                                                                                                                                                                                                                                                                                                                                                                                        |                                                                                                                            |
|-------------|--------------------------------------------------------------------------------------------------------------------------------------------------------------------------------------------------------------------------------------------------------------------------------------------------------------------------------------------------------------------------------------------------------------------------------------------------------------------------------------------------------------------------------------------------------------------------------------------------------------------------------------------------------------------------------------------------------------------------------------------------------------------------------------------------------------------------------------------------------------------------------------------------------------------------------------------------------------------------------------------------------------------------------------------------------------------------------------------------------------------------------------------------------------------------------------------------------------------------------------------------------------------------------------------------------------------------------------------------------------------------------------------------------------------------------------------------------------------------------------------------------------------------------------------------------------------------------------------------------------------------------------------------------------------------------------------------------------------------------------------------------------------------------------------------------------------------------------------------------------------------------------------------------------------------------------------------------------------------------------------------------------------------------------------------------------------------------------------------------------------------------|----------------------------------------------------------------------------------------------------------------------------|
| SKU         | CRT084                                                                                                                                                                                                                                                                                                                                                                                                                                                                                                                                                                                                                                                                                                                                                                                                                                                                                                                                                                                                                                                                                                                                                                                                                                                                                                                                                                                                                                                                                                                                                                                                                                                                                                                                                                                                                                                                                                                                                                                                                                                                                                                         | CRT220                                                                                                                     |
| Description | Torque wrench: 19-110nm 1/2 used to control tightening force and Angle during installation                                                                                                                                                                                                                                                                                                                                                                                                                                                                                                                                                                                                                                                                                                                                                                                                                                                                                                                                                                                                                                                                                                                                                                                                                                                                                                                                                                                                                                                                                                                                                                                                                                                                                                                                                                                                                                                                                                                                                                                                                                     | Fuel injector stroke measuring tool: used to measure buffer stroke of fuel injector, armature stroke and remaining air gap |
| Image       | And the second s | Shared Carlot                                                                                                              |
| SKU         | V V V V                                                                                                                                                                                                                                                                                                                                                                                                                                                                                                                                                                                                                                                                                                                                                                                                                                                                                                                                                                                                                                                                                                                                                                                                                                                                                                                                                                                                                                                                                                                                                                                                                                                                                                                                                                                                                                                                                                                                                                                                                                                                                                                        | CRT281                                                                                                                     |
| Description | Ultrasonic cleaning machine: used for cleaning fuel injector and parts                                                                                                                                                                                                                                                                                                                                                                                                                                                                                                                                                                                                                                                                                                                                                                                                                                                                                                                                                                                                                                                                                                                                                                                                                                                                                                                                                                                                                                                                                                                                                                                                                                                                                                                                                                                                                                                                                                                                                                                                                                                         | Common rail injector test equipment: check the injector working condition                                                  |
| Image       | shumatt                                                                                                                                                                                                                                                                                                                                                                                                                                                                                                                                                                                                                                                                                                                                                                                                                                                                                                                                                                                                                                                                                                                                                                                                                                                                                                                                                                                                                                                                                                                                                                                                                                                                                                                                                                                                                                                                                                                                                                                                                                                                                                                        | Helde Helde Helde                                                                                                          |
| SKU         | CRT079                                                                                                                                                                                                                                                                                                                                                                                                                                                                                                                                                                                                                                                                                                                                                                                                                                                                                                                                                                                                                                                                                                                                                                                                                                                                                                                                                                                                                                                                                                                                                                                                                                                                                                                                                                                                                                                                                                                                                                                                                                                                                                                         |                                                                                                                            |
| Description | Micrometer: used to measure gasket thickness                                                                                                                                                                                                                                                                                                                                                                                                                                                                                                                                                                                                                                                                                                                                                                                                                                                                                                                                                                                                                                                                                                                                                                                                                                                                                                                                                                                                                                                                                                                                                                                                                                                                                                                                                                                                                                                                                                                                                                                                                                                                                   | Aller Aller                                                                                                                |