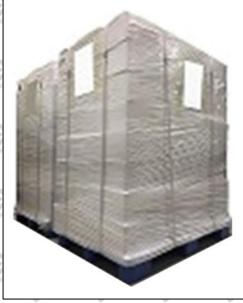

**Pallet Shipping:** Use fumigation free and recycling trays that meet export requirements, and use white wrapping protective film to wrap and bind with cable ties for the outside, such as picture No. 3, Also, the products can be packaged according to customers' requirements.

# www.liweinozzle.com

Pic No.3

**Pallet Shipping:** Use pallet that meet export requirements, and use white wrapping protective film to wrap and bind with cable ties