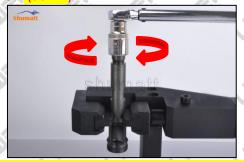

#### 2.4. DLLA149P1036 Liwei Injector Nozzle's installation

(1) Tightening torque of injector nozzle

The torque lever and tightening moment specified in the injector maintenance manual must be installed when the injector nozzle is installed. (50Nm)

The tightening torque of the nozzle cap must be installed in accordance with the tightening torque specified in the injector maintenance manual