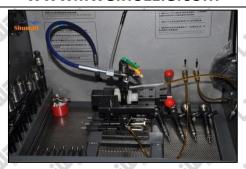

#### 2.5. DLLA149P1036 Liwei Injector Nozzle Test After Maintenance

(1) After installation, it needs to be tested on the test bench.

#### The correct injector type should be selected for testing

(2) The test results need to be ensured that the following items are within the standard data range of the test stand.

#### LEAK TEST: Test whether sealing test is up to standard or not

In this step, no injector collector should be installed at the nozzle during the test so as to observe whether the nozzle is dripping oil, meanwhile observe that all joints are no oil leaking.