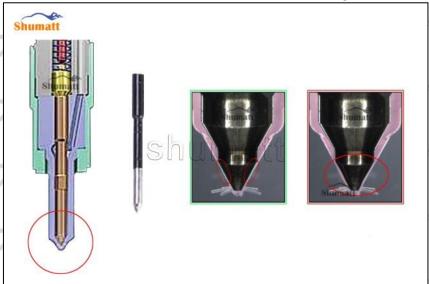

#### 2.2. DLLA149P1036 Liwei Injector Nozzle Inspection.

Website: www.liweinozzle.com

(1) Check whether there is deformation, cracking, thread damage, quenching, leakage and rust in the guide sleeve, spring, gasket and tight cap of the nozzle. The tight cap of the nozzle must be replaced after being disassembled for more than 5 times, as shown in the following.

- (2) Replace the tight cap of the nozzle and the copper gasket of the Liwei Injector Nozzle
  - (3) Check whether the gap between the nozzle needle and the nozzle shell is within the standard range

6 / 13

and whether it reaches the standard for use

All parts should be examined for wear under a microscope at least 20 times larger

A Nozzle tight cap deformation, cracking, thread damage, quenching, leakage, will lead to black smoke vehicle cap, fuel injector damage.