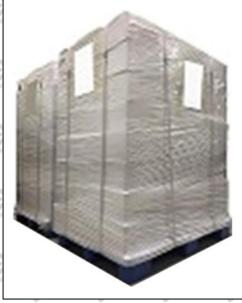

**Pallet Shipping:** Use fumigation free and recycling trays that meet export requirements, and use white wrapping protective film to wrap and bind with cable ties for the outside, such as picture No. 3, Also, the products can be packaged according to customers' requirements.