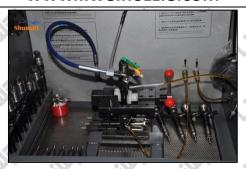

#### 2.5. DLLA142P793 Liwei Injector Nozzle Test After Maintenance

(1) After installation, it needs to be tested on the test bench.

#### The correct injector type should be selected for testing

(2) The test results need to be ensured that the following items are within the standard data range of the test stand.

#### LEAK TEST: Test whether sealing test is up to standard or not

In this step, no injector collector should be installed at the nozzle during the test so as to observe whether the nozzle is dripping oil, meanwhile observe that all joints are no oil leaking.