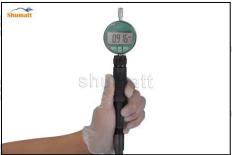

## 2.6. DLLA142P793 Liwei Injector Nozzle List of Tools Used During Measurement and Installation

| mstanation                                      |                                                                                            |                                                                                                                                                                                                                                                                                                                                                                                                                                                                                                                                                                                                                                                                                                                                                                                                                                                                                                                                                                                                                                                                                                                                                                                                                                                                                                                                                                                                                                                                                                                                                                                                                                                                                                                                                                                                                                                                                                                                                                                                                                                                                                                                |
|-------------------------------------------------|--------------------------------------------------------------------------------------------|--------------------------------------------------------------------------------------------------------------------------------------------------------------------------------------------------------------------------------------------------------------------------------------------------------------------------------------------------------------------------------------------------------------------------------------------------------------------------------------------------------------------------------------------------------------------------------------------------------------------------------------------------------------------------------------------------------------------------------------------------------------------------------------------------------------------------------------------------------------------------------------------------------------------------------------------------------------------------------------------------------------------------------------------------------------------------------------------------------------------------------------------------------------------------------------------------------------------------------------------------------------------------------------------------------------------------------------------------------------------------------------------------------------------------------------------------------------------------------------------------------------------------------------------------------------------------------------------------------------------------------------------------------------------------------------------------------------------------------------------------------------------------------------------------------------------------------------------------------------------------------------------------------------------------------------------------------------------------------------------------------------------------------------------------------------------------------------------------------------------------------|
| Image de la | shunett Hate                                                                               |                                                                                                                                                                                                                                                                                                                                                                                                                                                                                                                                                                                                                                                                                                                                                                                                                                                                                                                                                                                                                                                                                                                                                                                                                                                                                                                                                                                                                                                                                                                                                                                                                                                                                                                                                                                                                                                                                                                                                                                                                                                                                                                                |
| SKU SKU                                         | CRT084                                                                                     | CRT220                                                                                                                                                                                                                                                                                                                                                                                                                                                                                                                                                                                                                                                                                                                                                                                                                                                                                                                                                                                                                                                                                                                                                                                                                                                                                                                                                                                                                                                                                                                                                                                                                                                                                                                                                                                                                                                                                                                                                                                                                                                                                                                         |
| Description                                     | Torque wrench: 19-110nm 1/2 used to control tightening force and Angle during installation | Fuel injector stroke measuring tool: used to measure buffer stroke of fuel injector, armature stroke and remaining air gap                                                                                                                                                                                                                                                                                                                                                                                                                                                                                                                                                                                                                                                                                                                                                                                                                                                                                                                                                                                                                                                                                                                                                                                                                                                                                                                                                                                                                                                                                                                                                                                                                                                                                                                                                                                                                                                                                                                                                                                                     |
| Image                                           | All Pedit                                                                                  | Shundl Sh |
| SKU                                             |                                                                                            | CRT281                                                                                                                                                                                                                                                                                                                                                                                                                                                                                                                                                                                                                                                                                                                                                                                                                                                                                                                                                                                                                                                                                                                                                                                                                                                                                                                                                                                                                                                                                                                                                                                                                                                                                                                                                                                                                                                                                                                                                                                                                                                                                                                         |
| Description                                     | Ultrasonic cleaning machine: used for cleaning fuel injector and parts                     | Common rail injector test equipment: check the injector working condition                                                                                                                                                                                                                                                                                                                                                                                                                                                                                                                                                                                                                                                                                                                                                                                                                                                                                                                                                                                                                                                                                                                                                                                                                                                                                                                                                                                                                                                                                                                                                                                                                                                                                                                                                                                                                                                                                                                                                                                                                                                      |
| Image                                           | shumatt                                                                                    | All fight All fight All fight                                                                                                                                                                                                                                                                                                                                                                                                                                                                                                                                                                                                                                                                                                                                                                                                                                                                                                                                                                                                                                                                                                                                                                                                                                                                                                                                                                                                                                                                                                                                                                                                                                                                                                                                                                                                                                                                                                                                                                                                                                                                                                  |
| SKU                                             | CRT079                                                                                     |                                                                                                                                                                                                                                                                                                                                                                                                                                                                                                                                                                                                                                                                                                                                                                                                                                                                                                                                                                                                                                                                                                                                                                                                                                                                                                                                                                                                                                                                                                                                                                                                                                                                                                                                                                                                                                                                                                                                                                                                                                                                                                                                |
| Description                                     | Micrometer: used to measure gasket thickness                                               | Wight West Wight                                                                                                                                                                                                                                                                                                                                                                                                                                                                                                                                                                                                                                                                                                                                                                                                                                                                                                                                                                                                                                                                                                                                                                                                                                                                                                                                                                                                                                                                                                                                                                                                                                                                                                                                                                                                                                                                                                                                                                                                                                                                                                               |