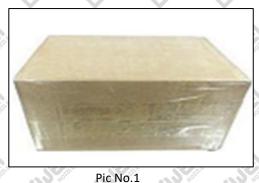

#### 3.7. DLLA142P793 Liwei Injector Nozzle's Packing

Domestic express packaging: Usually wrapped in waterproof scotch tape, such as picture No.1.

**International express packaging:** Wrapped with waterproof yellow tape After wrapping the black protective film, such as picture No. 2.