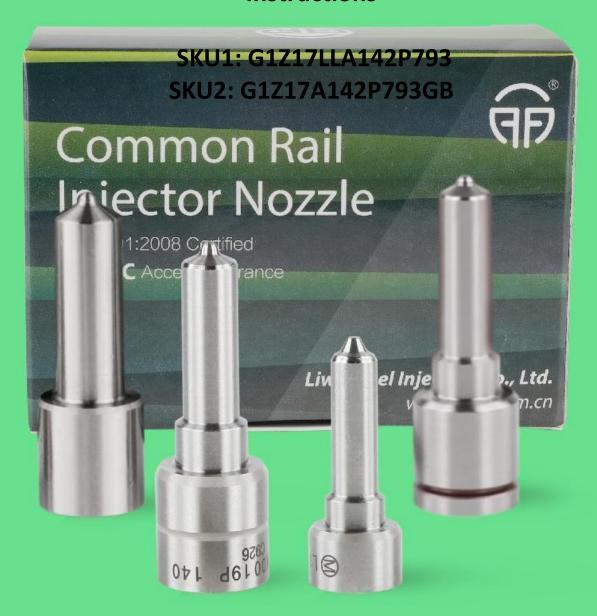

#### 1.1. DLLA142P793 Liwei Injector Nozzle's Basic Information

| o o | Title | China Made New Common Rail Liwei Injector Nozzle DLLA142P793 | Quality        |
|-----|-------|--------------------------------------------------------------|----------------|
|     | SKU1  | G1Z17LLA142P793/G1Z17A142P793GB                              | China Made New |

#### 1.2. DLLA142P793 Liwei Injector Nozzle's Common Written Part Number

| Liwei Injector Nozzle Order No. |      |         |      |       | Liwei In | jector Noz | zle Engrave | d No. |                                                                                                                                                                                                                                                                                                                                                                                                                                                                                                                                                                                                                                                                                                                                                                                                                                                                                                                                                                                                                                                                                                                                                                                                                                                                                                                                                                                                                                                                                                                                                                                                                                                                                                                                                                                                                                                                                                                                                                                                                                                                                                                               |  |
|---------------------------------|------|---------|------|-------|----------|------------|-------------|-------|-------------------------------------------------------------------------------------------------------------------------------------------------------------------------------------------------------------------------------------------------------------------------------------------------------------------------------------------------------------------------------------------------------------------------------------------------------------------------------------------------------------------------------------------------------------------------------------------------------------------------------------------------------------------------------------------------------------------------------------------------------------------------------------------------------------------------------------------------------------------------------------------------------------------------------------------------------------------------------------------------------------------------------------------------------------------------------------------------------------------------------------------------------------------------------------------------------------------------------------------------------------------------------------------------------------------------------------------------------------------------------------------------------------------------------------------------------------------------------------------------------------------------------------------------------------------------------------------------------------------------------------------------------------------------------------------------------------------------------------------------------------------------------------------------------------------------------------------------------------------------------------------------------------------------------------------------------------------------------------------------------------------------------------------------------------------------------------------------------------------------------|--|
| Notite .                        | Cath | 093400- | 7930 | Cont. | logi.    | Sent.      | DLLA142     | 2P793 | Sent Contract of the Contract |  |

#### (3) DLLA142P793 Liwei Injector Nozzle Part Number Common Writing

093400-7930, DLLA142P793, DLLA 142 P 793, DLLA142 P 793, DLLA142P 793, DLLA 142 P793, DLLA 142P793, DLLA 142P793