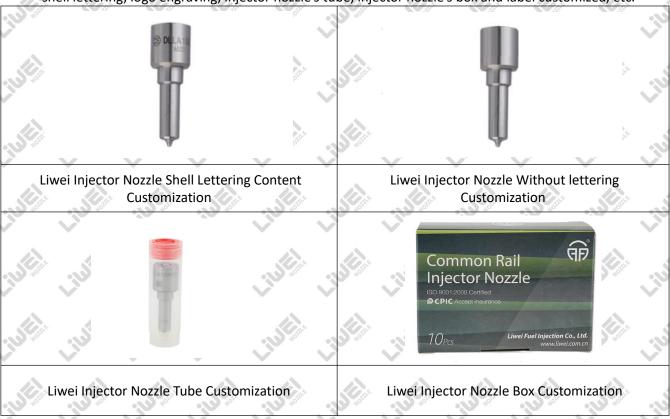

#### 1.6.DLLA142P793 Liwei Injector Nozzle's Customized Service

(1) Liwei Injector Nozzle's Customized Service: Meet the customized needs of OEM manufacturers for shell lettering, logo engraving, injector nozzle's tube, injector nozzle's box and label customized, etc.

#### (2) Liwei Injector Nozzle's Customized Service Requirements:

The purchased of Customized injector nozzle's shell lettering or without lettering are no less than 100 pieces. The purchased of Customized injector nozzle tubes are no less than 2000-3000 pieces.

The purchased of customized injector nozzle boxes are no less than 1000 pieces.

Customized products involve the need of specify logo, the OEM manufacturer needs to provide trademark authorization and the sample of logo image file.