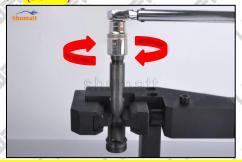

#### 2.4. DLLA142P793 Liwei Injector Nozzle's installation

(1) Tightening torque of injector nozzle

The torque lever and tightening moment specified in the injector maintenance manual must be installed when the injector nozzle is installed. (50Nm)

The tightening torque of the nozzle cap must be installed in accordance with the tightening torque specified in the injector maintenance manual