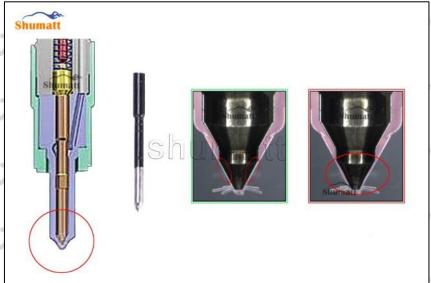

#### 2.2. DLLA142P793 Liwei Injector Nozzle Inspection.

Website: www.liweinozzle.com

(1) Check whether there is deformation, cracking, thread damage, quenching, leakage and rust in the guide sleeve, spring, gasket and tight cap of the nozzle. The tight cap of the nozzle must be replaced after being disassembled for more than 5 times, as shown in the following.

- (2) Replace the tight cap of the nozzle and the copper gasket of the Liwei Injector Nozzle
  - (3) Check whether the gap between the nozzle needle and the nozzle shell is within the standard range

6 / 13

and whether it reaches the standard for use

All parts should be examined for wear under a microscope at least 20 times larger

A Nozzle tight cap deformation, cracking, thread damage, quenching, leakage, will lead to black smoke vehicle cap, fuel injector damage.