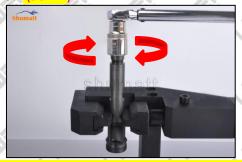

#### 2.1. DLLA152P2603 Liwei Injector Nozzle's Installation Precautions

- (1) Clean the injector nozzle in an ultrasonic cleaner for 3-5 minutes before installation, so as to make the stains, dust, rust-proof oil oxides, paraffin base, naphthenic base, intermediate base, salt, lead naphthenate, zinc naphthenate, sodium petroleum sulfonate, barium petroleum sulfonate, calcium petroleum sulfonate, tallow diamine trioleate, rosinamine on the surface of the nozzle fall off.
- (2) Use compressed air to clean the cleaning fluid attached to the surface of the nozzle after cleaning, and clean it up to the standard of use, as below.

#### 2.2. DLLA152P2603 Liwei Injector Nozzle Inspection.

Website: www.liweinozzle.com

(1) Check whether there is deformation, cracking, thread damage, quenching, leakage and rust in the guide sleeve, spring, gasket and tight cap of the nozzle. The tight cap of the nozzle must be replaced after being disassembled for more than 5 times, as shown in the following.

- (2) Replace the tight cap of the nozzle and the copper gasket of the Liwei Injector Nozzle
  - (3) Check whether the gap between the nozzle needle and the nozzle shell is within the standard range

and whether it reaches the standard for use