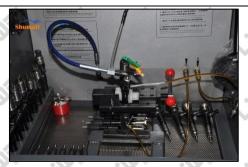

#### 2.5. DLLA152P2603 Liwei Injector Nozzle Test After Maintenance

(1) After installation, it needs to be tested on the test bench.

Website: www.liweinozzle.com

#### The correct injector type should be selected for testing

(2) The test results need to be ensured that the following items are within the standard data range of the test stand.

#### LEAK TEST: Test whether sealing test is up to standard or not

In this step, no injector collector should be installed at the nozzle during the test so as to observe whether the nozzle is dripping oil, meanwhile observe that all joints are no oil leaking.