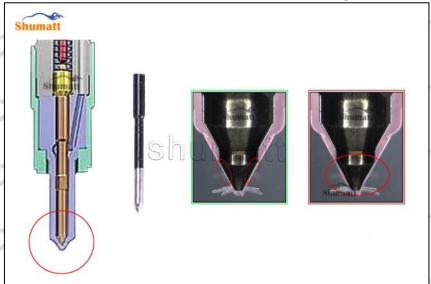

#### 2.2. DLLA152P2603 Liwei Injector Nozzle Inspection.

Website: www.liweinozzle.com

(1) Check whether there is deformation, cracking, thread damage, quenching, leakage and rust in the guide sleeve, spring, gasket and tight cap of the nozzle. The tight cap of the nozzle must be replaced after being disassembled for more than 5 times, as shown in the following.

All parts should be examined for wear under a microscope at least 20 times larger

A Nozzle tight cap deformation, cracking, thread damage, quenching, leakage, will lead to black smoke vehicle cap, fuel injector damage.