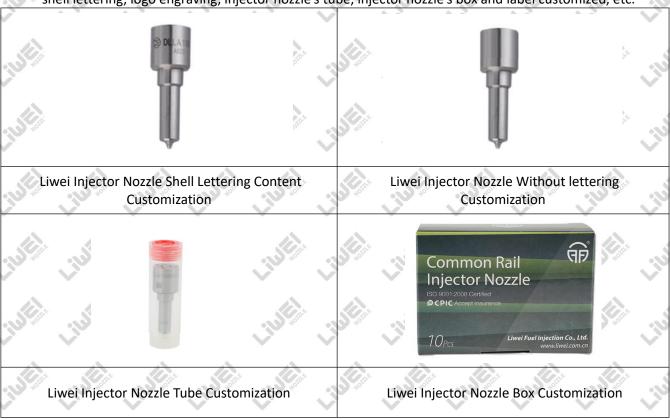

#### 1.6.DLLA152P2603 Liwei Injector Nozzle's Customized Service

(1) Liwei Injector Nozzle's Customized Service: Meet the customized needs of OEM manufacturers for shell lettering, logo engraving, injector nozzle's tube, injector nozzle's box and label customized, etc.

#### (2) Liwei Injector Nozzle's Customized Service Requirements:

The purchased of Customized injector nozzle's shell lettering or without lettering are no less than 100 pieces. The purchased of Customized injector nozzle tubes are no less than 2000-3000 pieces.

The purchased of customized injector nozzle boxes are no less than 1000 pieces.

Customized products involve the need of specify logo, the OEM manufacturer needs to provide trademark authorization and the sample of logo image file.