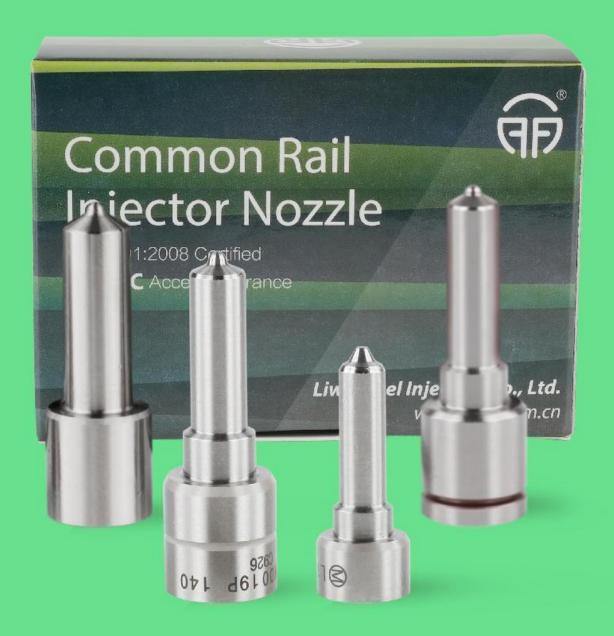

1.1. DLLA152P2603 Liwei Injector Nozzle's Basic Information

| 9 | Title | China Made New Common Rail Liwei Injector Nozzle DLLA152P2603 | Quality        |
|---|-------|---------------------------------------------------------------|----------------|
|   | SKU1  | G1Z17LA152P2603                                               | China Made New |

#### 1.4. DLLA152P2603 Liwei Injector Nozzle's Specifications and Dimensions Parameters

Liwei Injector Nozzle Size: 6 cm\*1.5cm \*1.5 cm

Liwei Injector Nozzle Tube Dimensions: 7 cm \*2 cm \*2 cm

Liwei Injector Nozzle Net Weight: 0.03kg Liwei Injector Nozzle Box: 10 cm \*8 cm \*4cm Liwei Injector Nozzle Gross Weight (10 PCS): 0.3kg Liwei Injector Nozzle Quality: China Made New