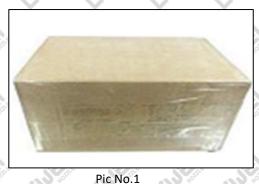

#### 3.7. DLLA152P2603 Liwei Injector Nozzle's Packing

Domestic express packaging: Usually wrapped in waterproof scotch tape, such as picture No.1.

**International express packaging:** Wrapped with waterproof yellow tape After wrapping the black protective film, such as picture No. 2.