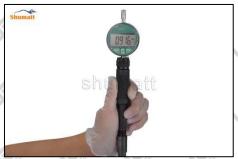

## 2.6. DLLA152P2603 Liwei Injector Nozzle List of Tools Used During Measurement and Installation

| mstanation                 |                                                                                            |                                                                                                                            |
|----------------------------|--------------------------------------------------------------------------------------------|----------------------------------------------------------------------------------------------------------------------------|
| Image Report               | shuntt shunt                                                                               |                                                                                                                            |
| SKU                        | CRT084                                                                                     | CRT220                                                                                                                     |
| Description                | Torque wrench: 19-110nm 1/2 used to control tightening force and Angle during installation | Fuel injector stroke measuring tool: used to measure buffer stroke of fuel injector, armature stroke and remaining air gap |
| Image<br><sub>uggt</sub> t |                                                                                            | Shared Call Light Shared Call Light                                                                                        |
| SKU                        |                                                                                            | CRT281                                                                                                                     |
| Description                | Ultrasonic cleaning machine: used for cleaning fuel injector and parts                     | Common rail injector test equipment: check the injector working condition                                                  |
| Image                      | shumatt                                                                                    |                                                                                                                            |
| SKU                        | CRT079                                                                                     |                                                                                                                            |
| Description                | Micrometer: used to measure gasket thickness                                               | Aller Aller                                                                                                                |