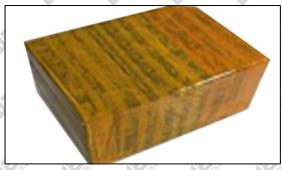

#### 3.7. DLLA152P2603 Liwei Injector Nozzle's Packing

Domestic express packaging: Usually wrapped in waterproof scotch tape, such as picture No.1.

**International express packaging:** Wrapped with waterproof yellow tape After wrapping the black protective film, such as picture No. 2.

Pic No.2

International express packaging:
Wrapped with yellow tape after wrapping black protective film

Pic No.3

**Pallet Shipping:** Use pallet that meet export requirements, and use white wrapping protective film to wrap and bind with cable ties