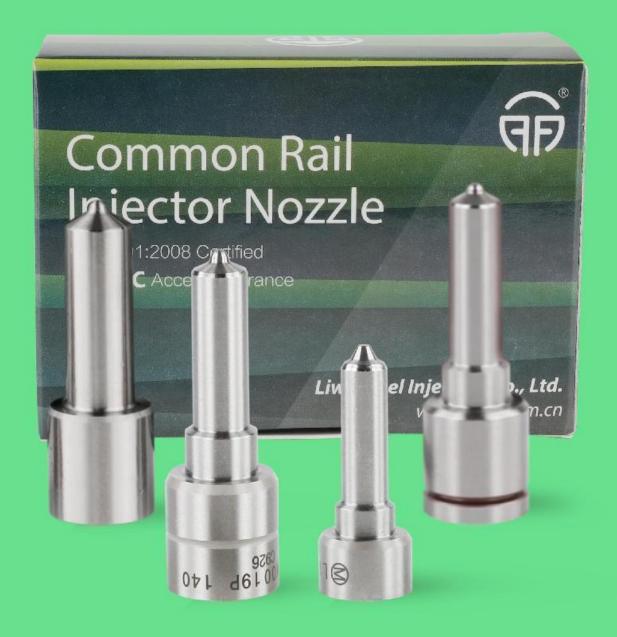

#### (1) Liwei Injector Nozzle's Spare Parts List

Website: www.liweinozzle.com

| No. |      | 1 |                 | 2 |  |
|-----|------|---|-----------------|---|--|
|     | <br> |   | <br>. 7/1/20.40 |   |  |

| ulledi Hulledi |                                                                                                                                                                                                                                                                                                                                                                                                                                                                                                                                                                                                                                                                                                                                                                                                                                                                                                                                                                                                                                                                                                                                                                                                                                                                                                                                                                                                                                                                                                                                                                                                                                                                                                                                                                                                                                                                                                                                                                                                                                                                                                                               |                                                         |
|----------------|-------------------------------------------------------------------------------------------------------------------------------------------------------------------------------------------------------------------------------------------------------------------------------------------------------------------------------------------------------------------------------------------------------------------------------------------------------------------------------------------------------------------------------------------------------------------------------------------------------------------------------------------------------------------------------------------------------------------------------------------------------------------------------------------------------------------------------------------------------------------------------------------------------------------------------------------------------------------------------------------------------------------------------------------------------------------------------------------------------------------------------------------------------------------------------------------------------------------------------------------------------------------------------------------------------------------------------------------------------------------------------------------------------------------------------------------------------------------------------------------------------------------------------------------------------------------------------------------------------------------------------------------------------------------------------------------------------------------------------------------------------------------------------------------------------------------------------------------------------------------------------------------------------------------------------------------------------------------------------------------------------------------------------------------------------------------------------------------------------------------------------|---------------------------------------------------------|
| Image with     |                                                                                                                                                                                                                                                                                                                                                                                                                                                                                                                                                                                                                                                                                                                                                                                                                                                                                                                                                                                                                                                                                                                                                                                                                                                                                                                                                                                                                                                                                                                                                                                                                                                                                                                                                                                                                                                                                                                                                                                                                                                                                                                               | Algebra Line                                            |
| Aller Hillight |                                                                                                                                                                                                                                                                                                                                                                                                                                                                                                                                                                                                                                                                                                                                                                                                                                                                                                                                                                                                                                                                                                                                                                                                                                                                                                                                                                                                                                                                                                                                                                                                                                                                                                                                                                                                                                                                                                                                                                                                                                                                                                                               |                                                         |
| Name           | Liwei Injector Nozzle Assy                                                                                                                                                                                                                                                                                                                                                                                                                                                                                                                                                                                                                                                                                                                                                                                                                                                                                                                                                                                                                                                                                                                                                                                                                                                                                                                                                                                                                                                                                                                                                                                                                                                                                                                                                                                                                                                                                                                                                                                                                                                                                                    | Liwei Injector Nozzle Tube                              |
| Description    | Liwei Injector Nozzle Part Number<br>DLLA152P2217                                                                                                                                                                                                                                                                                                                                                                                                                                                                                                                                                                                                                                                                                                                                                                                                                                                                                                                                                                                                                                                                                                                                                                                                                                                                                                                                                                                                                                                                                                                                                                                                                                                                                                                                                                                                                                                                                                                                                                                                                                                                             | Prevent nozzle being rusted and damaging from collision |
| No.            | 10 to | Distriction of the second                               |
| Image          | Common Rail Injector Nozzle ISO 9001:2008 Certified © CPIC Accept Insurance                                                                                                                                                                                                                                                                                                                                                                                                                                                                                                                                                                                                                                                                                                                                                                                                                                                                                                                                                                                                                                                                                                                                                                                                                                                                                                                                                                                                                                                                                                                                                                                                                                                                                                                                                                                                                                                                                                                                                                                                                                                   |                                                         |
| Henry House    | 10Pcs Liwei Fuel Injection Co., Ltd. www.liwei.com.cn                                                                                                                                                                                                                                                                                                                                                                                                                                                                                                                                                                                                                                                                                                                                                                                                                                                                                                                                                                                                                                                                                                                                                                                                                                                                                                                                                                                                                                                                                                                                                                                                                                                                                                                                                                                                                                                                                                                                                                                                                                                                         |                                                         |
| Name           | Liwei Injector Nozzle Box                                                                                                                                                                                                                                                                                                                                                                                                                                                                                                                                                                                                                                                                                                                                                                                                                                                                                                                                                                                                                                                                                                                                                                                                                                                                                                                                                                                                                                                                                                                                                                                                                                                                                                                                                                                                                                                                                                                                                                                                                                                                                                     |                                                         |
| Description    | 10 PCS/Box                                                                                                                                                                                                                                                                                                                                                                                                                                                                                                                                                                                                                                                                                                                                                                                                                                                                                                                                                                                                                                                                                                                                                                                                                                                                                                                                                                                                                                                                                                                                                                                                                                                                                                                                                                                                                                                                                                                                                                                                                                                                                                                    |                                                         |