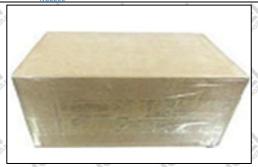

# 3.7. DLLA152P2217 Liwei Injector Nozzle's Packing

Domestic express packaging: Usually wrapped in waterproof scotch tape, such as picture No.1.

**International express packaging:** Wrapped with waterproof yellow tape After wrapping the black protective film, such as picture No. 2.

Pic No.1

Domestic express packaging: Wrapped by Transparent tape

International express packaging: Wrapped with yellow tape after wrapping black protective film

Pallet Shipping: Use pallet that meet export requirements, and use white wrapping protective film to wrap and bind with cable ties