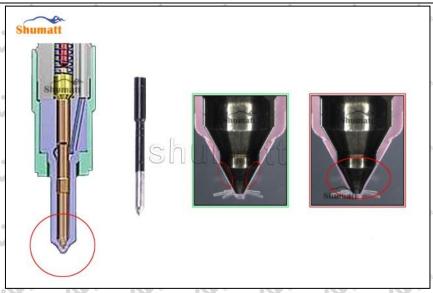

# 2.2. DLLA152P2217 Liwei Injector Nozzle Inspection.

(1) Check whether there is deformation, cracking, thread damage, quenching, leakage and rust in the guide sleeve, spring, gasket and tight cap of the nozzle. The tight cap of the nozzle must be replaced after being disassembled for more than 5 times, as shown in the following.

# www.liweinozzle.com

- (2) Replace the tight cap of the nozzle and the copper gasket of the Liwei Injector Nozzle
- (3) Check whether the gap between the nozzle needle and the nozzle shell is within the standard range and whether it reaches the standard for use
- All parts should be examined for wear under a microscope at least 20 times larger
- A Nozzle tight cap deformation, cracking, thread damage, quenching, leakage, will lead to black smoke vehicle cap, fuel injector damage.
- Injector opening pressure greater than or less than the specified range may cause injector damage.
- A Failure to replace wearing parts in time during maintenance may lead to fuel injector damage.