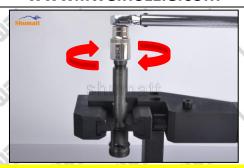

# 2.4. DLLA152P2217 Liwei Injector Nozzle's installation

(1) Tightening torque of injector nozzle

Website: www.liweinozzle.com

The torque lever and tightening moment specified in the injector maintenance manual must be installed when the injector nozzle is installed. (50Nm)

The tightening torque of the nozzle cap must be installed in accordance with the tightening torque specified in the injector maintenance manual