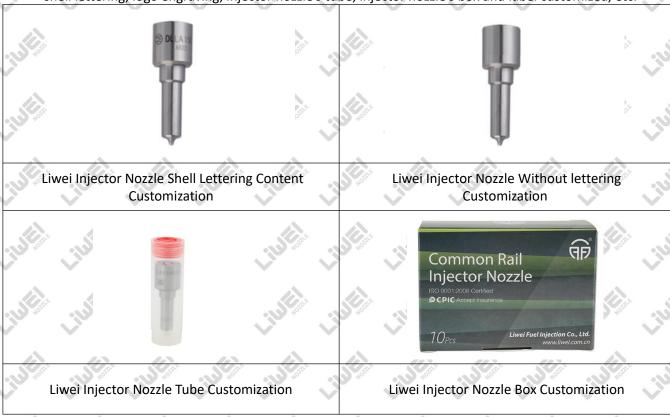

# 1.6.DLLA152P2217 Liwei Injector Nozzle's Customized Service

(1) Liwei Injector Nozzle's Customized Service: Meet the customized needs of OEM manufacturers for shell lettering, logo engraving, injector nozzle's tube, injector nozzle's box and label customized, etc.

#### (2) Liwei Injector Nozzle's Customized Service Requirements:

The purchased of Customized injector nozzle's shell lettering or without lettering are no less than 100 pieces. The purchased of Customized injector nozzle tubes are no less than 2000-3000 pieces.

The purchased of customized injector nozzle boxes are no less than 1000 pieces.

Customized products involve the need of specify logo, the OEM manufacturer needs to provide trademark authorization and the sample of logo image file.