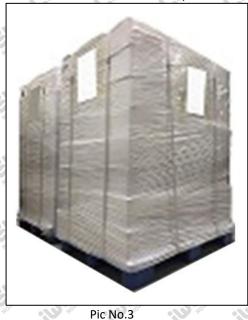

**Pallet Shipping:** Use fumigation free and recycling trays that meet export requirements, and use white wrapping protective film to wrap and bind with cable ties for the outside, such as picture No. 3, Also, the products can be packaged according to customers' requirements.

Pic No.1

Domestic express packaging: Wrapped by Transparent tape

International express packaging: Wrapped with yellow tape after wrapping black protective film

Pallet Shipping: Use pallet that meet export requirements, and use white wrapping protective film to wrap and bind with cable ties