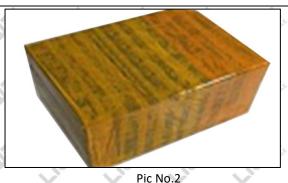

# 3.7. DLLA152P2217 Liwei Injector Nozzle's Packing

Domestic express packaging: Usually wrapped in waterproof scotch tape, such as picture No.1.

**International express packaging:** Wrapped with waterproof yellow tape After wrapping the black protective film, such as picture No. 2.

Pic No.1

Domestic express packaging: Wrapped by Transparent tape

International express packaging: Wrapped with yellow tape after wrapping black protective film

Pallet Shipping: Use pallet that meet export requirements, and use white wrapping protective film to wrap and bind with cable ties