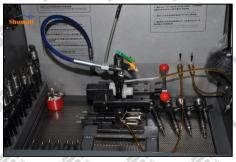

# 2.6. DLLA152P2217 Liwei Injector Nozzle List of Tools Used During Measurement and Installation

| istallation        |                                                                                            |                                                                                                                            |
|--------------------|--------------------------------------------------------------------------------------------|----------------------------------------------------------------------------------------------------------------------------|
| Image              | shun ft                                                                                    |                                                                                                                            |
| SKU                | CRT084                                                                                     | CRT220                                                                                                                     |
| <b>Description</b> | Torque wrench: 19-110nm 1/2 used to control tightening force and Angle during installation | Fuel injector stroke measuring tool: used to measure buffer stroke of fuel injector, armature stroke and remaining air gap |
| Image week         |                                                                                            | Shmall                                                                                                                     |
| SKU                | In the Internal Internal                                                                   | CRT281                                                                                                                     |
| Description        | Ultrasonic cleaning machine: used for cleaning fuel injector and parts                     | Common rail injector test equipment: check the injector working condition                                                  |
| (go Image          | shumatt Kath                                                                               |                                                                                                                            |
| SKU                | CRT079                                                                                     | Sale Sale 1 Sale                                                                                                           |

| Description | Micrometer: us thickness | sed to measure | gasket | Hedre Hill Redit | A STREET | LillEdit | 6.0 |
|-------------|--------------------------|----------------|--------|------------------|----------|----------|-----|
|-------------|--------------------------|----------------|--------|------------------|----------|----------|-----|