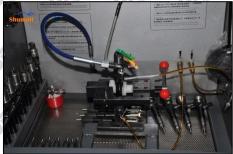

#### 2.5. DLLA150P2721 Liwei Injector Nozzle Test After Maintenance

(1) After installation, it needs to be tested on the test bench.

The correct injector type should be selected for testing

(2) The test results need to be ensured that the following items are within the standard data range of the test stand.

#### LEAK TEST: Test whether sealing test is up to standard or not

In this step, no injector collector should be installed at the nozzle during the test so as to observe whether the nozzle is dripping oil, meanwhile observe that all joints are no oil leaking.

The static oil return of the test should not exceed 8mm2/H, otherwise, you need to check whether the high pressure sealing ring, valve assembly, and stroke parameters of the injector are within the standard range.