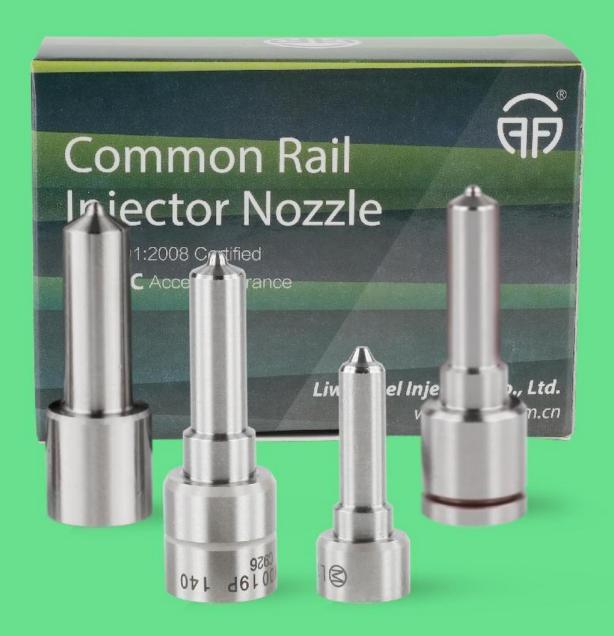

#### 1.7.DLLA150P2721 Liwei Injector Nozzle's Packing List

(1) Liwei Injector Nozzle's Spare Parts List

Website: www.liweinozzle.com

| No III        | No. 45th | 1 July of the state of the stat | All hour | <b>2</b> year         | in tour |
|---------------|----------|--------------------------------------------------------------------------------------------------------------------------------------------------------------------------------------------------------------------------------------------------------------------------------------------------------------------------------------------------------------------------------------------------------------------------------------------------------------------------------------------------------------------------------------------------------------------------------------------------------------------------------------------------------------------------------------------------------------------------------------------------------------------------------------------------------------------------------------------------------------------------------------------------------------------------------------------------------------------------------------------------------------------------------------------------------------------------------------------------------------------------------------------------------------------------------------------------------------------------------------------------------------------------------------------------------------------------------------------------------------------------------------------------------------------------------------------------------------------------------------------------------------------------------------------------------------------------------------------------------------------------------------------------------------------------------------------------------------------------------------------------------------------------------------------------------------------------------------------------------------------------------------------------------------------------------------------------------------------------------------------------------------------------------------------------------------------------------------------------------------------------------|----------|-----------------------|---------|
| A COLLEGE     | Liullide |                                                                                                                                                                                                                                                                                                                                                                                                                                                                                                                                                                                                                                                                                                                                                                                                                                                                                                                                                                                                                                                                                                                                                                                                                                                                                                                                                                                                                                                                                                                                                                                                                                                                                                                                                                                                                                                                                                                                                                                                                                                                                                                                | Million  |                       |         |
| NI Rotte      | Image    |                                                                                                                                                                                                                                                                                                                                                                                                                                                                                                                                                                                                                                                                                                                                                                                                                                                                                                                                                                                                                                                                                                                                                                                                                                                                                                                                                                                                                                                                                                                                                                                                                                                                                                                                                                                                                                                                                                                                                                                                                                                                                                                                | Julkan   |                       |         |
| A Contraction | Name     | Liwei Injector Nozzle Assy                                                                                                                                                                                                                                                                                                                                                                                                                                                                                                                                                                                                                                                                                                                                                                                                                                                                                                                                                                                                                                                                                                                                                                                                                                                                                                                                                                                                                                                                                                                                                                                                                                                                                                                                                                                                                                                                                                                                                                                                                                                                                                     |          | Liwei Injector Nozzle | Tube    |

© 2022 Shenzhen Shumatt Technology Co., Ltd

| Description    | Liwei Injector Nozzle Part Number<br>DLLA150P2721                 | Prevent nozzle being rusted and damaging from collision                                                                                                                                                                                                                                                                                                                                                                                                                                                                                                                                                                                                                                                                                                                                                                                                                                                                                                                                                                                                                                                                                                                                                                                                                                                                                                                                                                                                                                                                                                                                                                                                                                                                                                                                                                                                                                                                                                                                                                                                                                                                        |
|----------------|-------------------------------------------------------------------|--------------------------------------------------------------------------------------------------------------------------------------------------------------------------------------------------------------------------------------------------------------------------------------------------------------------------------------------------------------------------------------------------------------------------------------------------------------------------------------------------------------------------------------------------------------------------------------------------------------------------------------------------------------------------------------------------------------------------------------------------------------------------------------------------------------------------------------------------------------------------------------------------------------------------------------------------------------------------------------------------------------------------------------------------------------------------------------------------------------------------------------------------------------------------------------------------------------------------------------------------------------------------------------------------------------------------------------------------------------------------------------------------------------------------------------------------------------------------------------------------------------------------------------------------------------------------------------------------------------------------------------------------------------------------------------------------------------------------------------------------------------------------------------------------------------------------------------------------------------------------------------------------------------------------------------------------------------------------------------------------------------------------------------------------------------------------------------------------------------------------------|
| No.            | 3 3                                                               |                                                                                                                                                                                                                                                                                                                                                                                                                                                                                                                                                                                                                                                                                                                                                                                                                                                                                                                                                                                                                                                                                                                                                                                                                                                                                                                                                                                                                                                                                                                                                                                                                                                                                                                                                                                                                                                                                                                                                                                                                                                                                                                                |
| Went Will Cont | Common Rail                                                       | And the state of t |
| Image          | Injector Nozzle ISO 9001:2008 Certified ID CPIC Accept Insurance  |                                                                                                                                                                                                                                                                                                                                                                                                                                                                                                                                                                                                                                                                                                                                                                                                                                                                                                                                                                                                                                                                                                                                                                                                                                                                                                                                                                                                                                                                                                                                                                                                                                                                                                                                                                                                                                                                                                                                                                                                                                                                                                                                |
| State State    | 10 <sub>Pcs</sub> Liwei Fuel Injection Co., Ltd. www.liwel.com.cn |                                                                                                                                                                                                                                                                                                                                                                                                                                                                                                                                                                                                                                                                                                                                                                                                                                                                                                                                                                                                                                                                                                                                                                                                                                                                                                                                                                                                                                                                                                                                                                                                                                                                                                                                                                                                                                                                                                                                                                                                                                                                                                                                |
| Name           | Liwei Injector Nozzle Box                                         | /                                                                                                                                                                                                                                                                                                                                                                                                                                                                                                                                                                                                                                                                                                                                                                                                                                                                                                                                                                                                                                                                                                                                                                                                                                                                                                                                                                                                                                                                                                                                                                                                                                                                                                                                                                                                                                                                                                                                                                                                                                                                                                                              |
| Description    | 10 PCS/Box                                                        |                                                                                                                                                                                                                                                                                                                                                                                                                                                                                                                                                                                                                                                                                                                                                                                                                                                                                                                                                                                                                                                                                                                                                                                                                                                                                                                                                                                                                                                                                                                                                                                                                                                                                                                                                                                                                                                                                                                                                                                                                                                                                                                                |