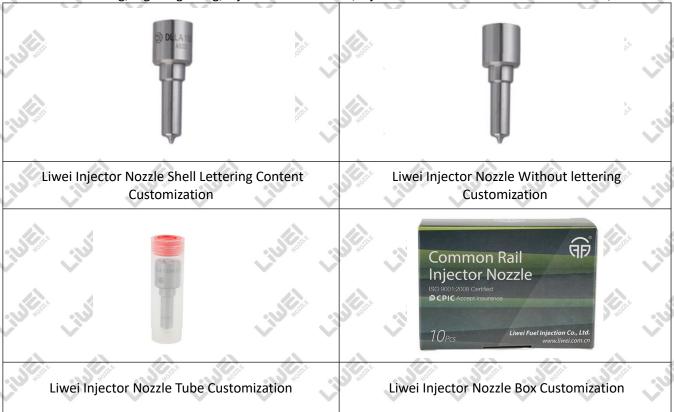

#### 1.6.DLLA150P2721 Liwei Injector Nozzle's Customized Service

(1) Liwei Injector Nozzle's Customized Service: Meet the customized needs of OEM manufacturers for shell lettering, logo engraving, injector nozzle's tube, injector nozzle's box and label customized, etc.

#### (2) Liwei Injector Nozzle's Customized Service Requirements:

The purchased of Customized injector nozzle's shell lettering or without lettering are no less than 100 pieces. The purchased of Customized injector nozzle tubes are no less than 2000-3000 pieces.

The purchased of customized injector nozzle boxes are no less than 1000 pieces.

Customized products involve the need of specify logo, the OEM manufacturer needs to provide trademark authorization and the sample of logo image file.