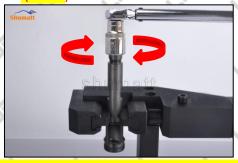

#### 2.4. DLLA150P2721 Liwei Injector Nozzle's installation

(1) Tightening torque of injector nozzle

The torque lever and tightening moment specified in the injector maintenance manual must be installed when the injector nozzle is installed. (50Nm)

The tightening torque of the nozzle cap must be installed in accordance with the tightening torque specified in the injector maintenance manual