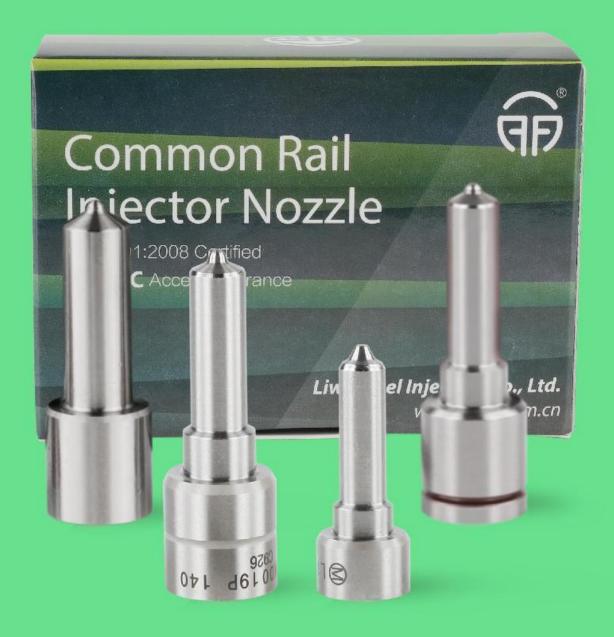

#### 1.7.DLLA150P2420 Liwei Injector Nozzle's Packing List

(1) Liwei Injector Nozzle's Spare Parts List

Website: www.liweinozzle.com

|  | No. Nothe | Notice | MOITE | l worth | Nothe | Hollie | Hoffie | 2 Noth | Nothe . |
|--|-----------|--------|-------|---------|-------|--------|--------|--------|---------|
|--|-----------|--------|-------|---------|-------|--------|--------|--------|---------|

| Head Hilledge |                                                                                                                                                                                                                                                                                                                                                                                                                                                                                                                                                                                                                                                                                                                                                                                                                                                                                                                                                                                                                                                                                                                                                                                                                                                                                                                                                                                                                                                                                                                                                                                                                                                                                                                                                                                                                                                                                                                                                                                                                                                                                                                               |                                                         |
|---------------|-------------------------------------------------------------------------------------------------------------------------------------------------------------------------------------------------------------------------------------------------------------------------------------------------------------------------------------------------------------------------------------------------------------------------------------------------------------------------------------------------------------------------------------------------------------------------------------------------------------------------------------------------------------------------------------------------------------------------------------------------------------------------------------------------------------------------------------------------------------------------------------------------------------------------------------------------------------------------------------------------------------------------------------------------------------------------------------------------------------------------------------------------------------------------------------------------------------------------------------------------------------------------------------------------------------------------------------------------------------------------------------------------------------------------------------------------------------------------------------------------------------------------------------------------------------------------------------------------------------------------------------------------------------------------------------------------------------------------------------------------------------------------------------------------------------------------------------------------------------------------------------------------------------------------------------------------------------------------------------------------------------------------------------------------------------------------------------------------------------------------------|---------------------------------------------------------|
| de lmage      |                                                                                                                                                                                                                                                                                                                                                                                                                                                                                                                                                                                                                                                                                                                                                                                                                                                                                                                                                                                                                                                                                                                                                                                                                                                                                                                                                                                                                                                                                                                                                                                                                                                                                                                                                                                                                                                                                                                                                                                                                                                                                                                               | LATZ8PZ!                                                |
| Jene Hillion  |                                                                                                                                                                                                                                                                                                                                                                                                                                                                                                                                                                                                                                                                                                                                                                                                                                                                                                                                                                                                                                                                                                                                                                                                                                                                                                                                                                                                                                                                                                                                                                                                                                                                                                                                                                                                                                                                                                                                                                                                                                                                                                                               |                                                         |
| Name          | Liwei Injector Nozzle Assy                                                                                                                                                                                                                                                                                                                                                                                                                                                                                                                                                                                                                                                                                                                                                                                                                                                                                                                                                                                                                                                                                                                                                                                                                                                                                                                                                                                                                                                                                                                                                                                                                                                                                                                                                                                                                                                                                                                                                                                                                                                                                                    | Liwei Injector Nozzle Tube                              |
| Description   | Liwei Injector Nozzle Part Number<br>DLLA150P2420                                                                                                                                                                                                                                                                                                                                                                                                                                                                                                                                                                                                                                                                                                                                                                                                                                                                                                                                                                                                                                                                                                                                                                                                                                                                                                                                                                                                                                                                                                                                                                                                                                                                                                                                                                                                                                                                                                                                                                                                                                                                             | Prevent nozzle being rusted and damaging from collision |
| No.           | 10 to | Distriction 1 Distriction                               |
| Image         | Common Rail Injector Nozzle ISO 9001:2008 Certified © CPIC Accept Insurance                                                                                                                                                                                                                                                                                                                                                                                                                                                                                                                                                                                                                                                                                                                                                                                                                                                                                                                                                                                                                                                                                                                                                                                                                                                                                                                                                                                                                                                                                                                                                                                                                                                                                                                                                                                                                                                                                                                                                                                                                                                   |                                                         |
| Hart Hart     | 10Pcs Liwei Fuel Injection Co., Ltd. www.liwei.com.cn                                                                                                                                                                                                                                                                                                                                                                                                                                                                                                                                                                                                                                                                                                                                                                                                                                                                                                                                                                                                                                                                                                                                                                                                                                                                                                                                                                                                                                                                                                                                                                                                                                                                                                                                                                                                                                                                                                                                                                                                                                                                         |                                                         |
| Name          | Liwei Injector Nozzle Box                                                                                                                                                                                                                                                                                                                                                                                                                                                                                                                                                                                                                                                                                                                                                                                                                                                                                                                                                                                                                                                                                                                                                                                                                                                                                                                                                                                                                                                                                                                                                                                                                                                                                                                                                                                                                                                                                                                                                                                                                                                                                                     |                                                         |
| Description   | 10 PCS/Box                                                                                                                                                                                                                                                                                                                                                                                                                                                                                                                                                                                                                                                                                                                                                                                                                                                                                                                                                                                                                                                                                                                                                                                                                                                                                                                                                                                                                                                                                                                                                                                                                                                                                                                                                                                                                                                                                                                                                                                                                                                                                                                    |                                                         |