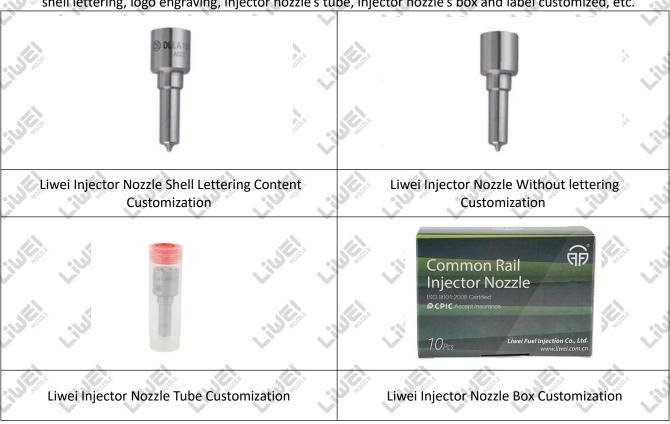

#### 1.6.DLLA150P2420 Liwei Injector Nozzle's Customized Service

(1) Liwei Injector Nozzle's Customized Service: Meet the customized needs of OEM manufacturers for shell lettering, logo engraving, injector nozzle's tube, injector nozzle's box and label customized, etc.

#### (2) Liwei Injector Nozzle's Customized Service Requirements:

The purchased of Customized injector nozzle's shell lettering or without lettering are no less than 100 pieces. The purchased of Customized injector nozzle tubes are no less than 2000-3000 pieces.

The purchased of customized injector nozzle boxes are no less than 1000 pieces.

Customized products involve the need of specify logo, the OEM manufacturer needs to provide trademark authorization and the sample of logo image file.