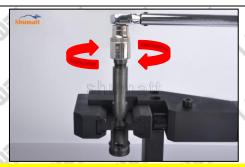

#### 2.4. DLLA150P2420 Liwei Injector Nozzle's installation

(1) Tightening torque of injector nozzle

Website: www.liweinozzle.com

The torque lever and tightening moment specified in the injector maintenance manual must be installed when the injector nozzle is installed. (50Nm)

The tightening torque of the nozzle cap must be installed in accordance with the tightening torque specified in the injector maintenance manual