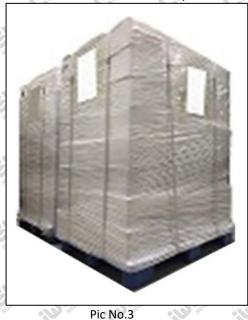

**Pallet Shipping:** Use fumigation free and recycling trays that meet export requirements, and use white wrapping protective film to wrap and bind with cable ties for the outside, such as picture No. 3, Also, the products can be packaged according to customers' requirements.