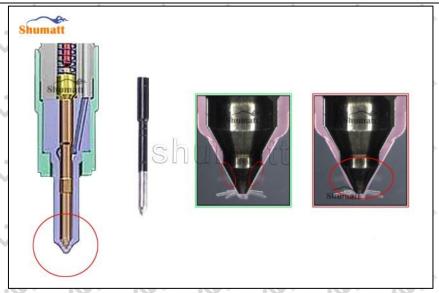

#### 2.2. DLLA150P2420 Liwei Injector Nozzle Inspection.

Website: www.liweinozzle.com

(1) Check whether there is deformation, cracking, thread damage, quenching, leakage and rust in the guide sleeve, spring, gasket and tight cap of the nozzle. The tight cap of the nozzle must be replaced after being disassembled for more than 5 times, as shown in the following.

#### www.liweinozzle.com

- (2) Replace the tight cap of the nozzle and the copper gasket of the Liwei Injector Nozzle
- (3) Check whether the gap between the nozzle needle and the nozzle shell is within the standard range and whether it reaches the standard for use
- All parts should be examined for wear under a microscope at least 20 times larger
- A Nozzle tight cap deformation, cracking, thread damage, quenching, leakage, will lead to black smoke vehicle cap, fuel injector damage.
- Injector opening pressure greater than or less than the specified range may cause injector damage.
- A Failure to replace wearing parts in time during maintenance may lead to fuel injector damage.