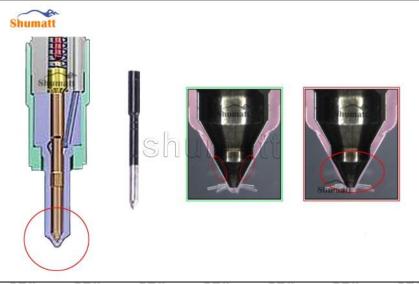

#### 2.2. DLLA148P2222 Liwei Injector Nozzle Inspection.

(1) Check whether there is deformation, cracking, thread damage, quenching, leakage and rust in the guide sleeve, spring, gasket and tight cap of the nozzle. The tight cap of the nozzle must be replaced after being disassembled for more than 5 times, as shown in the following.

(2) Replace the tight cap of the nozzle and the copper gasket of the Liwei Injector Nozzle(3) Check whether the gap between the nozzle needle and the nozzle shell is within the standard range

© 2022 Shenzhen Shumatt Technology Co., Ltd

- and whether it reaches the standard for use
- All parts should be examined for wear under a microscope at least 20 times larger
- Nozzle tight cap deformation, cracking, thread damage, quenching, leakage, will lead to black smoke vehicle cap, fuel injector damage.
- Injector opening pressure greater than or less than the specified range may cause injector damage.
- A Failure to replace wearing parts in time during maintenance may lead to fuel injector damage.