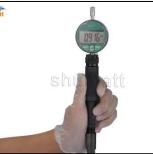

#### Each injector error should be controlled within 0.5mm3/HH when adjusting

2.6. DLLA148P2222 Liwei Injector Nozzle List of Tools Used During Measurement and Installation

| Image Image | shull the shull the                                                                              |                                                                                                                                  |
|-------------|--------------------------------------------------------------------------------------------------|----------------------------------------------------------------------------------------------------------------------------------|
| SKU         | CRT084                                                                                           | CRT220                                                                                                                           |
| Description | Torque wrench: 19-110nm 1/2 used to<br>control tightening force and Angle<br>during installation | Fuel injector stroke measuring tool: used<br>to measure buffer stroke of fuel injector,<br>armature stroke and remaining air gap |
| Image       |                                                                                                  | Half some                                                                                                                        |
| SKU         |                                                                                                  | CRT281                                                                                                                           |
| Description | Ultrasonic cleaning machine: used for cleaning fuel injector and parts                           | Common rail injector test equipment:<br>check the injector working condition                                                     |
| Image       | shumati                                                                                          | Huffer Libert Libert                                                                                                             |
| SKU         | CRT079                                                                                           |                                                                                                                                  |
| Description | Micrometer: used to measure gasket thickness                                                     | Half out inform the solution                                                                                                     |