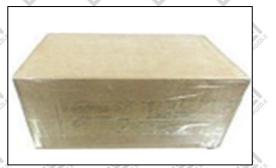

## 3.7. DLLA148P2222 Liwei Injector Nozzle's Packing

**Domestic express packaging:** Usually wrapped in waterproof scotch tape, such as picture No.1. **International express packaging :** Wrapped with waterproof yellow tape After wrapping the black protective film, such as picture No. 2.

A Minors are prohibited from using transparent tape, yellow tape, black wrapping protective film, and white wrapping protective film to avoid personal injury.

Pic No.1 Domestic express packaging: Wrapped by Transparent tape