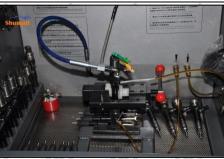

#### Each injector error should be controlled within 0.5mm3/HH when adjusting

2.6. DLLA148P2222 Liwei Injector Nozzle List of Tools Used During Measurement and Installation

| Image Image | shull the shull the                                                                              |                                                                                                                                  |
|-------------|--------------------------------------------------------------------------------------------------|----------------------------------------------------------------------------------------------------------------------------------|
| SKU         | CRT084                                                                                           | CRT220                                                                                                                           |
| Description | Torque wrench: 19-110nm 1/2 used to<br>control tightening force and Angle<br>during installation | Fuel injector stroke measuring tool: used<br>to measure buffer stroke of fuel injector,<br>armature stroke and remaining air gap |
| Image       |                                                                                                  | Half some                                                                                                                        |
| SKU         |                                                                                                  | CRT281                                                                                                                           |
| Description | Ultrasonic cleaning machine: used for cleaning fuel injector and parts                           | Common rail injector test equipment:<br>check the injector working condition                                                     |
| Image       | shumati                                                                                          | Huffer Libert Libert                                                                                                             |
| SKU         | CRT079                                                                                           |                                                                                                                                  |
| Description | Micrometer: used to measure gasket thickness                                                     | Half out inform the solution                                                                                                     |