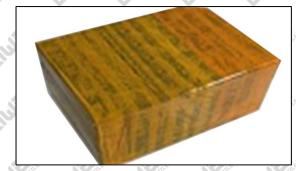

## 3.7. DLLA148P2222 Liwei Injector Nozzle's Packing

**Domestic express packaging:** Usually wrapped in waterproof scotch tape, such as picture No.1. **International express packaging :** Wrapped with waterproof yellow tape After wrapping the black protective film, such as picture No. 2.

Pic No.2 International express packaging: Wrapped with yellow tape after wrapping black protective film

Website : www.liweinozzle.com

© 2022 Shenzhen Shumatt Technology Co., Ltd

Pic No.3

**Pallet Shipping:** Use pallet that meet export requirements, and use white wrapping protective film to wrap and bind with cable ties