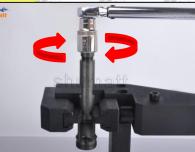

#### 2.1. DLLA148P2222 Liwei Injector Nozzle's Installation Precautions

- (1) Clean the injector nozzle in an ultrasonic cleaner for 3-5 minutes before installation, so as to make the stains, dust, rust-proof oil oxides, paraffin base, naphthenic base, intermediate base, salt, lead naphthenate, zinc naphthenate, sodium petroleum sulfonate, barium petroleum sulfonate, calcium petroleum sulfonate, tallow diamine trioleate, rosinamine on the surface of the nozzle fall off.
- (2) Use compressed air to clean the cleaning fluid attached to the surface of the nozzle after cleaning, and clean it up to the standard of use, as below.

#### 2.2. DLLA148P2222 Liwei Injector Nozzle Inspection.

(1) Check whether there is deformation, cracking, thread damage, quenching, leakage and rust in the guide sleeve, spring, gasket and tight cap of the nozzle. The tight cap of the nozzle must be replaced after being disassembled for more than 5 times, as shown in the following.

(2) Replace the tight cap of the nozzle and the copper gasket of the Liwei Injector Nozzle(3) Check whether the gap between the nozzle needle and the nozzle shell is within the standard range

© 2022 Shenzhen Shumatt Technology Co., Ltd