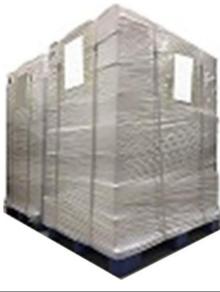

**Pallet Shipping:** Use fumigation free and recycling trays that meet export requirements, and use white wrapping protective film to wrap and bind with cable ties for the outside, such as picture No. 3, Also, the products can be packaged according to customers' requirements.