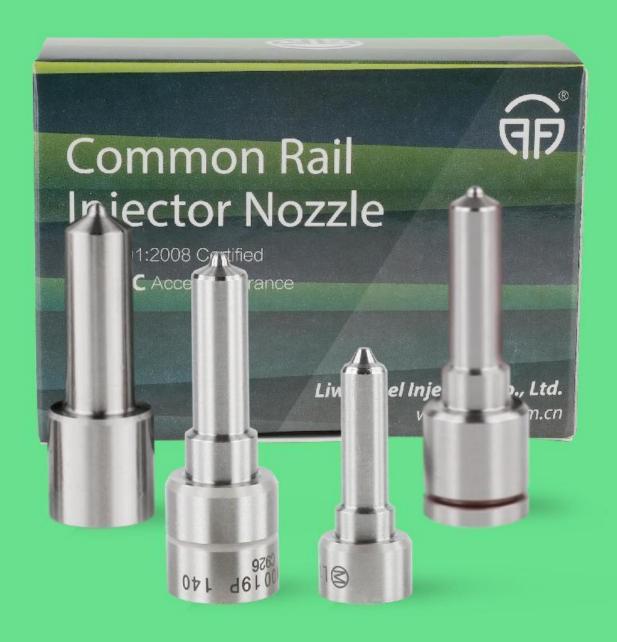

### 1.7.DLLA148P2140 Liwei Injector Nozzle's Packing List

### (1) Liwei Injector Nozzle's Spare Parts List

| (1) Liwerinjector | Nozzie s Spare Parts List                                                    |                     |                           |                                                                                                                                                                                                                                                                                                                                                                                                                                                                                                                                                                                                                                                                                                                                                                                                                                                                                                                                                                                                                                                                                                                                                                                                                                                                                                                                                                                                                                                                                                                                                                                                                                                                                                                                                                                                                                                                                                                                                                                                                                                                                                                                |           | - 1 |
|-------------------|------------------------------------------------------------------------------|---------------------|---------------------------|--------------------------------------------------------------------------------------------------------------------------------------------------------------------------------------------------------------------------------------------------------------------------------------------------------------------------------------------------------------------------------------------------------------------------------------------------------------------------------------------------------------------------------------------------------------------------------------------------------------------------------------------------------------------------------------------------------------------------------------------------------------------------------------------------------------------------------------------------------------------------------------------------------------------------------------------------------------------------------------------------------------------------------------------------------------------------------------------------------------------------------------------------------------------------------------------------------------------------------------------------------------------------------------------------------------------------------------------------------------------------------------------------------------------------------------------------------------------------------------------------------------------------------------------------------------------------------------------------------------------------------------------------------------------------------------------------------------------------------------------------------------------------------------------------------------------------------------------------------------------------------------------------------------------------------------------------------------------------------------------------------------------------------------------------------------------------------------------------------------------------------|-----------|-----|
| No.               | 1                                                                            |                     | V. 1                      | 2                                                                                                                                                                                                                                                                                                                                                                                                                                                                                                                                                                                                                                                                                                                                                                                                                                                                                                                                                                                                                                                                                                                                                                                                                                                                                                                                                                                                                                                                                                                                                                                                                                                                                                                                                                                                                                                                                                                                                                                                                                                                                                                              |           | V.  |
|                   |                                                                              | Ald Lot             |                           |                                                                                                                                                                                                                                                                                                                                                                                                                                                                                                                                                                                                                                                                                                                                                                                                                                                                                                                                                                                                                                                                                                                                                                                                                                                                                                                                                                                                                                                                                                                                                                                                                                                                                                                                                                                                                                                                                                                                                                                                                                                                                                                                | ,5        | 13  |
| Image             |                                                                              | Julgar              |                           |                                                                                                                                                                                                                                                                                                                                                                                                                                                                                                                                                                                                                                                                                                                                                                                                                                                                                                                                                                                                                                                                                                                                                                                                                                                                                                                                                                                                                                                                                                                                                                                                                                                                                                                                                                                                                                                                                                                                                                                                                                                                                                                                | ų.        | 3   |
|                   |                                                                              | Jul Lad             |                           |                                                                                                                                                                                                                                                                                                                                                                                                                                                                                                                                                                                                                                                                                                                                                                                                                                                                                                                                                                                                                                                                                                                                                                                                                                                                                                                                                                                                                                                                                                                                                                                                                                                                                                                                                                                                                                                                                                                                                                                                                                                                                                                                | <u> </u>  | J)  |
| Name              | Liwei Injector Nozzle Assy                                                   |                     | Liwei Inject              | or Nozzle                                                                                                                                                                                                                                                                                                                                                                                                                                                                                                                                                                                                                                                                                                                                                                                                                                                                                                                                                                                                                                                                                                                                                                                                                                                                                                                                                                                                                                                                                                                                                                                                                                                                                                                                                                                                                                                                                                                                                                                                                                                                                                                      | Tube      |     |
| Description       | Liwei Injector Nozzle Part Number<br>DLLA148P2140                            | No <sup>rth</sup> P | revent nozzle<br>damaging |                                                                                                                                                                                                                                                                                                                                                                                                                                                                                                                                                                                                                                                                                                                                                                                                                                                                                                                                                                                                                                                                                                                                                                                                                                                                                                                                                                                                                                                                                                                                                                                                                                                                                                                                                                                                                                                                                                                                                                                                                                                                                                                                |           | S   |
| No.               | 3 10                                                                         | 1000                |                           | 1                                                                                                                                                                                                                                                                                                                                                                                                                                                                                                                                                                                                                                                                                                                                                                                                                                                                                                                                                                                                                                                                                                                                                                                                                                                                                                                                                                                                                                                                                                                                                                                                                                                                                                                                                                                                                                                                                                                                                                                                                                                                                                                              | 100       |     |
| Image             | Common Rail Injector Nozzle ISO 9001:2008 Certified © CPIC Accept Irisurance |                     | Liule                     | Addition to the state of the st |           | ()  |
| JEdit Helic       | 10Pcs Liwei Fuel Injection Co., Ltd.                                         | All Fight           | ill Edi                   | JUE ROLL                                                                                                                                                                                                                                                                                                                                                                                                                                                                                                                                                                                                                                                                                                                                                                                                                                                                                                                                                                                                                                                                                                                                                                                                                                                                                                                                                                                                                                                                                                                                                                                                                                                                                                                                                                                                                                                                                                                                                                                                                                                                                                                       | · julioni |     |
| Name              | Liwei Injector Nozzle Box                                                    |                     |                           | 1                                                                                                                                                                                                                                                                                                                                                                                                                                                                                                                                                                                                                                                                                                                                                                                                                                                                                                                                                                                                                                                                                                                                                                                                                                                                                                                                                                                                                                                                                                                                                                                                                                                                                                                                                                                                                                                                                                                                                                                                                                                                                                                              | V Dir     | _   |
| Description       | 10 PCS/Box                                                                   | · 102 40.           | Film 40.                  | 1                                                                                                                                                                                                                                                                                                                                                                                                                                                                                                                                                                                                                                                                                                                                                                                                                                                                                                                                                                                                                                                                                                                                                                                                                                                                                                                                                                                                                                                                                                                                                                                                                                                                                                                                                                                                                                                                                                                                                                                                                                                                                                                              | 1100 40,  | (3) |
| A .               |                                                                              | ·                   | ·                         | •                                                                                                                                                                                                                                                                                                                                                                                                                                                                                                                                                                                                                                                                                                                                                                                                                                                                                                                                                                                                                                                                                                                                                                                                                                                                                                                                                                                                                                                                                                                                                                                                                                                                                                                                                                                                                                                                                                                                                                                                                                                                                                                              |           |     |