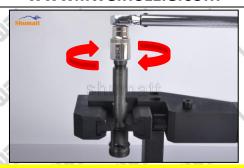

### 2.1. DLLA148P2140 Liwei Injector Nozzle's Installation Precautions

- (1) Clean the injector nozzle in an ultrasonic cleaner for 3-5 minutes before installation, so as to make the stains, dust, rust-proof oil oxides, paraffin base, naphthenic base, intermediate base, salt, lead naphthenate, zinc naphthenate, sodium petroleum sulfonate, barium petroleum sulfonate, calcium petroleum sulfonate, tallow diamine trioleate, rosinamine on the surface of the nozzle fall off.
- (2) Use compressed air to clean the cleaning fluid attached to the surface of the nozzle after cleaning, and clean it up to the standard of use, as below.

### 2.2. DLLA148P2140 Liwei Injector Nozzle Inspection.

Website: www.liweinozzle.com

(1) Check whether there is deformation, cracking, thread damage, quenching, leakage and rust in the guide sleeve, spring, gasket and tight cap of the nozzle. The tight cap of the nozzle must be replaced after being disassembled for more than 5 times, as shown in the following.