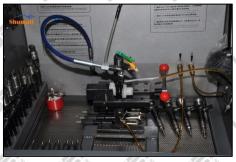

# 2.6. DLLA148P2140 Liwei Injector Nozzle List of Tools Used During Measurement and Installation

| Installation |                                                                                            |                                                                                                                            |
|--------------|--------------------------------------------------------------------------------------------|----------------------------------------------------------------------------------------------------------------------------|
| Image        | Shun ft                                                                                    |                                                                                                                            |
| SKU          | CRT084                                                                                     | CRT220                                                                                                                     |
| Description  | Torque wrench: 19-110nm 1/2 used to control tightening force and Angle during installation | Fuel injector stroke measuring tool: used to measure buffer stroke of fuel injector, armature stroke and remaining air gap |
| lmage week   |                                                                                            | Shundl Carlo                                                                                                               |
| SKU          | In the Internal Internal                                                                   | CRT281                                                                                                                     |
| Description  | Ultrasonic cleaning machine: used for cleaning fuel injector and parts                     | Common rail injector test equipment: check the injector working condition                                                  |
| lmage dir    | Shumatt Shumatt                                                                            |                                                                                                                            |
| SKU Str      | CRT079                                                                                     |                                                                                                                            |

| Description | Micrometer: us thickness | sed to measure | e gasket | UKode HUKode | All gotte | LillEgite | / |
|-------------|--------------------------|----------------|----------|--------------|-----------|-----------|---|
|-------------|--------------------------|----------------|----------|--------------|-----------|-----------|---|