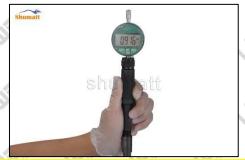

# 2.6. DLLA148P2140 Liwei Injector Nozzle List of Tools Used During Measurement and Installation

| Installation |                                                                                            |                                                                                                                            |
|--------------|--------------------------------------------------------------------------------------------|----------------------------------------------------------------------------------------------------------------------------|
| Image        | Shun ft                                                                                    |                                                                                                                            |
| SKU          | CRT084                                                                                     | CRT220                                                                                                                     |
| Description  | Torque wrench: 19-110nm 1/2 used to control tightening force and Angle during installation | Fuel injector stroke measuring tool: used to measure buffer stroke of fuel injector, armature stroke and remaining air gap |
| lmage week   |                                                                                            | Shundl Carlo                                                                                                               |
| SKU          | In the Internal Internal                                                                   | CRT281                                                                                                                     |
| Description  | Ultrasonic cleaning machine: used for cleaning fuel injector and parts                     | Common rail injector test equipment: check the injector working condition                                                  |
| lmage dir    | Shumatt Shumatt                                                                            |                                                                                                                            |
| SKU Str      | CRT079                                                                                     |                                                                                                                            |

| Description | Micrometer: us thickness | sed to measure | e gasket | UKode HUKode | All gotte | LillEgite | / |
|-------------|--------------------------|----------------|----------|--------------|-----------|-----------|---|
|-------------|--------------------------|----------------|----------|--------------|-----------|-----------|---|