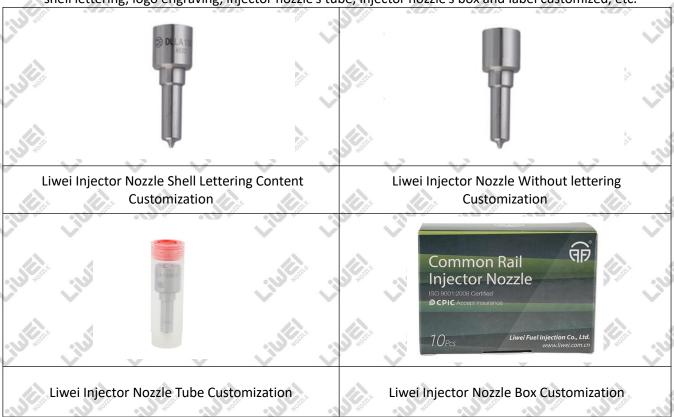

### 1.6.DLLA148P2140 Liwei Injector Nozzle's Customized Service

(1) Liwei Injector Nozzle's Customized Service: Meet the customized needs of OEM manufacturers for shell lettering, logo engraving, injector nozzle's tube, injector nozzle's box and label customized, etc.

### (2) Liwei Injector Nozzle's Customized Service Requirements:

Website: www.liweinozzle.com

The purchased of Customized injector nozzle's shell lettering or without lettering are no less than 100 pieces. The purchased of Customized injector nozzle tubes are no less than 2000-3000 pieces.

The purchased of customized injector nozzle boxes are no less than 1000 pieces.

Customized products involve the need of specify logo, the OEM manufacturer needs to provide trademark authorization and the sample of logo image file.