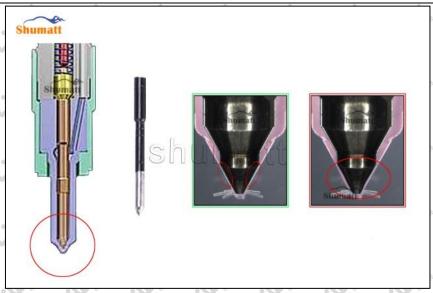

### 2.2. DLLA148P2140 Liwei Injector Nozzle Inspection.

Website: www.liweinozzle.com

(1) Check whether there is deformation, cracking, thread damage, quenching, leakage and rust in the guide sleeve, spring, gasket and tight cap of the nozzle. The tight cap of the nozzle must be replaced after being disassembled for more than 5 times, as shown in the following.

### www.liweinozzle.com

- (2) Replace the tight cap of the nozzle and the copper gasket of the Liwei Injector Nozzle
- (3) Check whether the gap between the nozzle needle and the nozzle shell is within the standard range and whether it reaches the standard for use
- All parts should be examined for wear under a microscope at least 20 times larger
- A Nozzle tight cap deformation, cracking, thread damage, quenching, leakage, will lead to black smoke vehicle cap, fuel injector damage.
- Injector opening pressure greater than or less than the specified range may cause injector damage.
- A Failure to replace wearing parts in time during maintenance may lead to fuel injector damage.