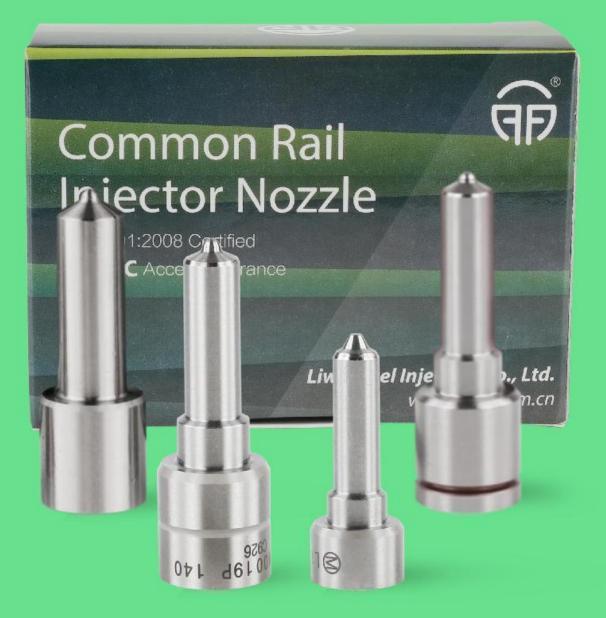

|       | P2660 Liwei Injector Nozzle's Basic Information               |               |
|-------|---------------------------------------------------------------|---------------|
| Title | China Made New Common Rail Liwei Injector Nozzle DLLA147P2660 | Quality       |
| SKU1  | G1Z17LA147P2660                                               | China Made Ne |

▲ Once the customized injector nozzle is sold, it cannot be returned or exchanged if there is no quality problems.

|                    | zzle's Spare Parts Lis                                                                          |               |           |            |             | - V    |
|--------------------|-------------------------------------------------------------------------------------------------|---------------|-----------|------------|-------------|--------|
| No.                | 1                                                                                               |               |           |            | 2           |        |
| AL NOTE            |                                                                                                 |               | Note      |            |             |        |
|                    |                                                                                                 |               |           |            | 100         |        |
| Image              |                                                                                                 |               | A STREET  |            |             |        |
|                    | $\leftarrow$                                                                                    |               |           |            |             |        |
| e De               |                                                                                                 |               |           |            |             |        |
|                    |                                                                                                 |               | A HOLE    | ~          | -           | ~      |
| Name               | Liwei Injector                                                                                  | r Nozzle Assy |           | Liwei Inje | ector Nozzl | e Tube |
|                    |                                                                                                 |               |           | -          |             |        |
| Description        | Liwei Injector Noz<br>DLLA147                                                                   |               | r Jule P  | revent noz | zle being r |        |
| Description<br>No. |                                                                                                 | 7P2660        | r Julie P | revent noz |             |        |
| × ×                | DLLA147                                                                                         | 7P2660        |           | revent noz | zle being r |        |
| × ×                | DLLA147<br>3<br>Common Ra                                                                       | 7P2660<br>ail |           | revent noz | zle being r |        |
| × ×                | DLLA147                                                                                         | 7P2660<br>ail |           | revent noz | zle being r |        |
| No.                | DLLA147<br>3<br>Common Ra<br>Injector Noz<br>ISO 8001:2008 Certified<br>© CPIC Accept Insurance | ail cr        |           | revent noz | zle being r |        |
| No.                | DLLA147<br>3<br>Common Ra<br>Injector Noz<br>ISO 9001:2008 Certified<br>@CPIC Accept Insurance  | 7P2660<br>ail |           | revent noz | zle being r |        |