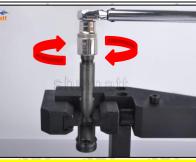

# 2.4. DLLA147P2660 Liwei Injector Nozzle's installation

(1) Tightening torque of injector nozzle

The torque lever and tightening moment specified in the injector maintenance manual must be installed when the injector nozzle is installed. (50Nm)

The tightening torque of the nozzle cap must be installed in accordance with the tightening torque specified in the injector maintenance manual

2.5. DLLA147P2660 Liwei Injector Nozzle Test After Maintenance(1) After installation, it needs to be tested on the test bench.