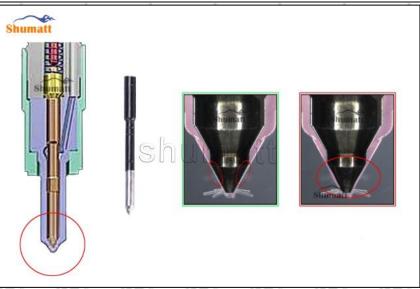

#### 2.2. DLLA147P2660 Liwei Injector Nozzle Inspection.

(1) Check whether there is deformation, cracking, thread damage, quenching, leakage and rust in the guide sleeve, spring, gasket and tight cap of the nozzle. The tight cap of the nozzle must be replaced after being disassembled for more than 5 times, as shown in the following.

6/14

- (2) Replace the tight cap of the nozzle and the copper gasket of the Liwei Injector Nozzle
- (3) Check whether the gap between the nozzle needle and the nozzle shell is within the standard range and whether it reaches the standard for use
- All parts should be examined for wear under a microscope at least 20 times larger
- Nozzle tight cap deformation, cracking, thread damage, quenching, leakage, will lead to black smoke vehicle cap, fuel injector damage.
- Injector opening pressure greater than or less than the specified range may cause injector damage.
   Failure to replace wearing parts in time during maintenance may lead to fuel injector damage.