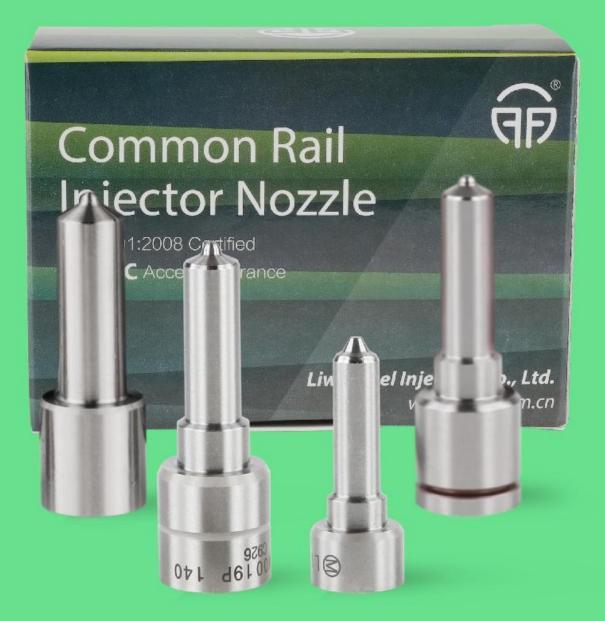

# 1. DLLA147P1740 Liwei Injector Nozzle Introduction

Injector nozzle is one of the main working parts of the fuel injector. It is responsible for injecting fuel into the combustion chamber and is a key component to achieve precise injection, oil mist formation.

#### 1.4.DLLA147P1740 Liwei Injector Nozzle's Specifications and Dimensions Parameters

Liwei Injector Nozzle Size: 6 cm\*1.5cm \*1.5 cm Liwei Injector Nozzle Tube Dimensions: 7 cm \*2 cm \*2 cm Liwei Injector Nozzle Net Weight: 0.03kg Liwei Injector Nozzle Box: 10 cm \*8 cm \*4cm Liwei Injector Nozzle Gross Weight (10 PCS) : 0.3kg Liwei Injector Nozzle Quality: China Made New Liwei Injector Nozzle MOQ: 10 PCS