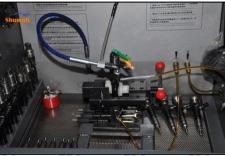

#### 2.3. DLLA147P1740 Liwei Injector Nozzle Test Measurement

(1) Nozzle opening pressure test

Test whether the opening pressure range of the nozzle is within the range specified in the injector maintenance manual (to be verified), if not within the normal range, adjust the nozzle spring to adjust the gasket

- If the value is greater than normal, reduce the oil nozzle spring adjusting gasket; if the value is less than normal, increase the oil nozzle spring adjusting gasket.
- (2) Stroke Measurement of Nozzle Needle Valve

Use a measuring tool to measure whether the stroke of the nozzle needle valve is within the range (15-45um) specified in the injector maintenance manual. If not, adjust the stroke of the nozzle to adjust the gasket.

If the value is greater than normal, thicken the gasket for oil-nozzle needle valve lift adjustment; if the value is less than normal, reduce the gasket for oil-nozzle needle valve lift adjustment