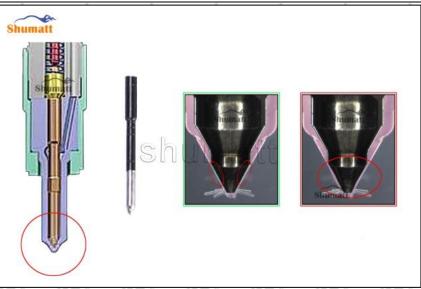

#### 2.2. DLLA147P1740 Liwei Injector Nozzle Inspection.

(1) Check whether there is deformation, cracking, thread damage, quenching, leakage and rust in the guide sleeve, spring, gasket and tight cap of the nozzle. The tight cap of the nozzle must be replaced after being disassembled for more than 5 times, as shown in the following.

- (2) Replace the tight cap of the nozzle and the copper gasket of the Liwei Injector Nozzle
- (3) Check whether the gap between the nozzle needle and the nozzle shell is within the standard range and whether it reaches the standard for use
- All parts should be examined for wear under a microscope at least 20 times larger
- Nozzle tight cap deformation, cracking, thread damage, quenching, leakage, will lead to black smoke vehicle cap, fuel injector damage.
- Injector opening pressure greater than or less than the specified range may cause injector damage.
   Failure to replace wearing parts in time during maintenance may lead to fuel injector damage.