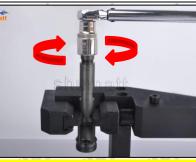

#### 2.1. DLLA147P1740 Liwei Injector Nozzle's Installation Precautions

- (1) Clean the injector nozzle in an ultrasonic cleaner for 3-5 minutes before installation, so as to make the stains, dust, rust-proof oil oxides, paraffin base, naphthenic base, intermediate base, salt, lead naphthenate, zinc naphthenate, sodium petroleum sulfonate, barium petroleum sulfonate, calcium petroleum sulfonate, tallow diamine trioleate, rosinamine on the surface of the nozzle fall off.
- (2) Use compressed air to clean the cleaning fluid attached to the surface of the nozzle after cleaning, and clean it up to the standard of use, as below.

#### 2.2. DLLA147P1740 Liwei Injector Nozzle Inspection.

(1) Check whether there is deformation, cracking, thread damage, quenching, leakage and rust in the guide sleeve, spring, gasket and tight cap of the nozzle. The tight cap of the nozzle must be replaced after being disassembled for more than 5 times, as shown in the following.