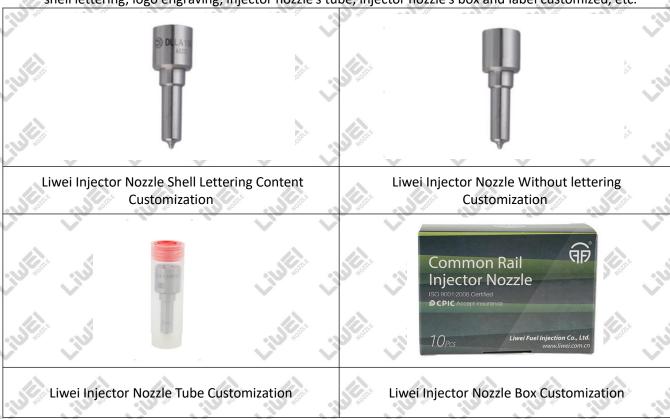

#### 1.5.DSLA142P1474 Liwei Injector Nozzle Quality Control

#### (1) Liwei Injector Nozzle Testing

All parts of the Liwei Injector Nozzle are subjected to precision testing, high temperature testing, low temperature testing, withstand pressure testing, leakage testing, durability testing, and various working conditions testing.