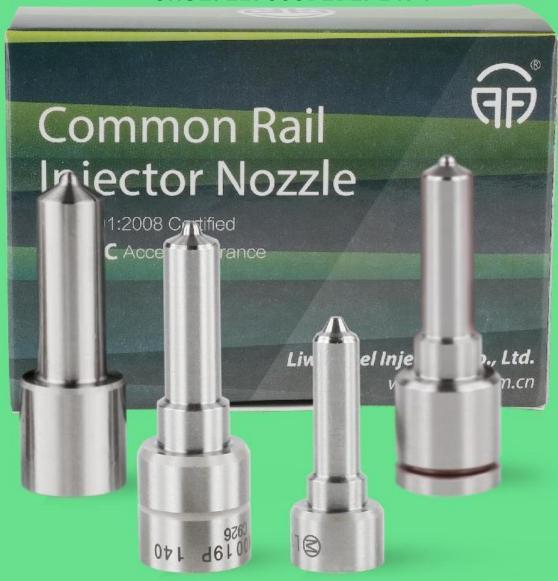

#### 1. DSLA142P1474 Liwei Injector Nozzle Introduction

Injector nozzle is one of the main working parts of the fuel injector. It is responsible for injecting fuel into the combustion chamber and is a key component to achieve precise injection, oil mist formation.

#### 1.1. DSLA142P1474 Liwei Injector Nozzle's Basic Information

| Title | China Made New Common Rail Liwei Injector Nozzle DSLA142P1474 | Quality        |
|-------|---------------------------------------------------------------|----------------|
| SKU1  | G1Z17LA140P1142                                               | China Made New |
| SKU2  | Z17000B2B2P1474                                               | China Made New |

#### 1.4. DSLA142P1474 Liwei Injector Nozzle's Specifications and Dimensions Parameters

Liwei Injector Nozzle Size: 6 cm\*1.5 cm

Liwei Injector Nozzle Tube Dimensions: 7 cm \*2 cm \*2 cm

Liwei Injector Nozzle Net Weight: 0.03kg
Liwei Injector Nozzle Box: 10 cm \*8 cm \*4cm
Liwei Injector Nozzle Gross Weight (10 PCS): 0.3kg
Liwei Injector Nozzle Quality: China Made New