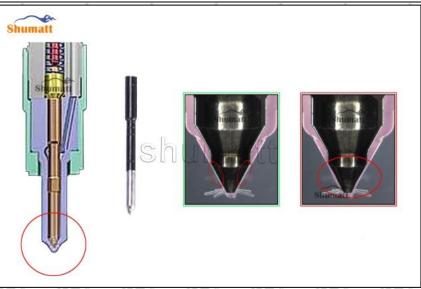

#### 2.2. DSLA140P862++ Liwei Injector Nozzle Inspection.

(1) Check whether there is deformation, cracking, thread damage, quenching, leakage and rust in the guide sleeve, spring, gasket and tight cap of the nozzle. The tight cap of the nozzle must be replaced after being disassembled for more than 5 times, as shown in the following.

- (2) Replace the tight cap of the nozzle and the copper gasket of the Liwei Injector Nozzle
- (3) Check whether the gap between the nozzle needle and the nozzle shell is within the standard range and whether it reaches the standard for use
- All parts should be examined for wear under a microscope at least 20 times larger
- Nozzle tight cap deformation, cracking, thread damage, quenching, leakage, will lead to black smoke vehicle cap, fuel injector damage.
- Injector opening pressure greater than or less than the specified range may cause injector damage.
   Failure to replace wearing parts in time during maintenance may lead to fuel injector damage.