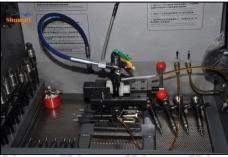

#### Each injector error should be controlled within 0.5mm3/HH when adjusting.

2.6. DSLA140P862++ Liwei Injector Nozzle List of Tools Used During Measurement and Installation

| Image       | shurte ulton                                                                               |                                                                                                                                  |
|-------------|--------------------------------------------------------------------------------------------|----------------------------------------------------------------------------------------------------------------------------------|
| SKU         | CRT084                                                                                     | CRT220                                                                                                                           |
| Description | Torque wrench: 19-110nm 1/2 used to control tightening force and Angle during installation | Fuel injector stroke measuring tool: used<br>to measure buffer stroke of fuel injector,<br>armature stroke and remaining air gap |
| Image wat   |                                                                                            |                                                                                                                                  |
| SKU         | Whole is how is how is how                                                                 | CRT281                                                                                                                           |
| Description | Ultrasonic cleaning machine: used for cleaning fuel injector and parts                     | Common rail injector test equipment: check the injector working condition                                                        |
| Image       | shumatt                                                                                    |                                                                                                                                  |
| Sku sku     | CRT079 and Add                                                                             | Shart Shart I Shart Shart                                                                                                        |
|             |                                                                                            |                                                                                                                                  |

Description

Live

Micrometer: used to measure gasket thickness