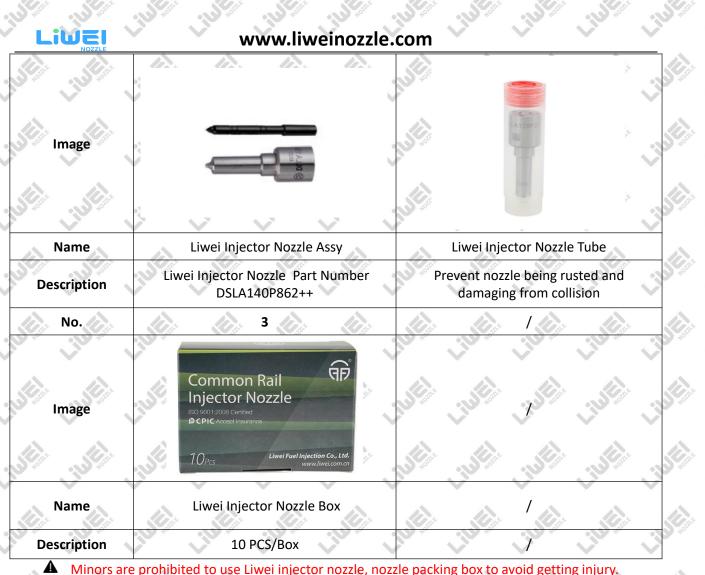

#### 1.7.DSLA140P862++ Liwei Injector Nozzle's Packing List (1) Liwei Injector Nozzle's Spare Parts List

No.

- Liwei injector nozzle box is recyclable and can be reused
- Liwei injector nozzle tube is non-degradable material, please dispose of it properly after use.