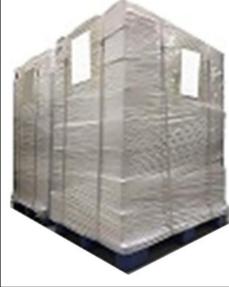

**Pallet Shipping:** Use fumigation free and recycling trays that meet export requirements, and use white wrapping protective film to wrap and bind with cable ties for the outside, such as picture No. 3, Also, the products can be packaged according to customers' requirements.

ime

International express packaging: Wrapped with yellow tape after wrapping black protective film

Pic No.3

**Pallet Shipping:** Use pallet that meet export requirements, and use white wrapping protective film to wrap and bind with cable ties