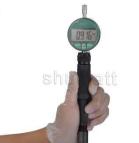

#### Each injector error should be controlled within 0.5mm3/HH when adjusting.

2.6. DSLA140P862++ Liwei Injector Nozzle List of Tools Used During Measurement and Installation

| Image       | shurte ulton                                                                               |                                                                                                                                  |
|-------------|--------------------------------------------------------------------------------------------|----------------------------------------------------------------------------------------------------------------------------------|
| SKU         | CRT084                                                                                     | CRT220                                                                                                                           |
| Description | Torque wrench: 19-110nm 1/2 used to control tightening force and Angle during installation | Fuel injector stroke measuring tool: used<br>to measure buffer stroke of fuel injector,<br>armature stroke and remaining air gap |
| Image wat   |                                                                                            |                                                                                                                                  |
| SKU         | Whole is how is how is how                                                                 | CRT281                                                                                                                           |
| Description | Ultrasonic cleaning machine: used for cleaning fuel injector and parts                     | Common rail injector test equipment: check the injector working condition                                                        |
| Image       | shumatt                                                                                    |                                                                                                                                  |
| Sku sku     | CRT079 and Add                                                                             | Shart Shart I Shart Shart                                                                                                        |
|             |                                                                                            |                                                                                                                                  |

Description

Live

Micrometer: used to measure gasket thickness