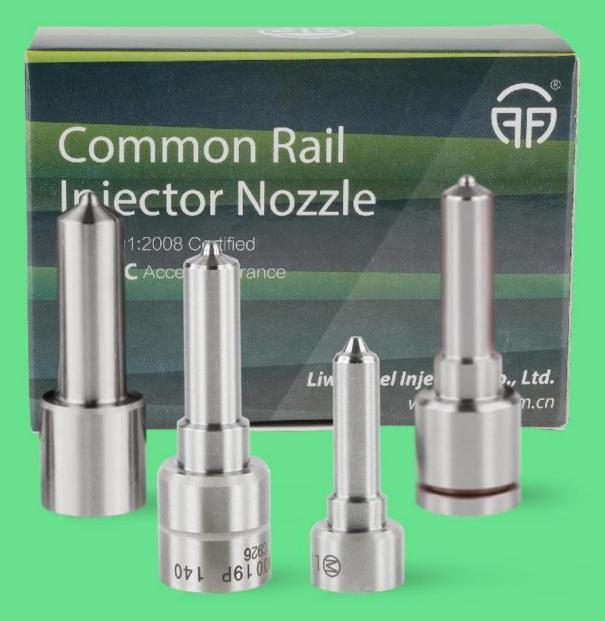

#### 1.7.DSLA140P862++ Liwei Injector Nozzle's Packing List (1) Liwei Injector Nozzle's Spare Parts List

No.

- Liwei injector nozzle box is recyclable and can be reused
- Liwei injector nozzle tube is non-degradable material, please dispose of it properly after use.