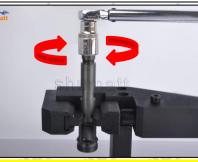

## 2.4. DSLA140P862++ Liwei Injector Nozzle's installation

(1) Tightening torque of injector nozzle

The torque lever and tightening moment specified in the injector maintenance manual must be installed when the injector nozzle is installed. (50Nm)

The tightening torque of the nozzle cap must be installed in accordance with the tightening torque specified in the injector maintenance manual

2.5. DSLA140P862++ Liwei Injector Nozzle Test After Maintenance
(1) After installation, it needs to be tested on the test bench.