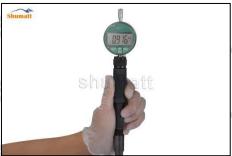

Use a measuring tool to measure whether the stroke of the nozzle needle valve is within the range (15-45um) specified in the injector maintenance manual. If not, adjust the stroke of the nozzle to adjust the gasket.

## 2.6. DLLA156P2588 Liwei Injector Nozzle List of Tools Used During Measurement and Installation

| mstanation  |                                                                                            |                                                                                                                            |
|-------------|--------------------------------------------------------------------------------------------|----------------------------------------------------------------------------------------------------------------------------|
| Image Hand  | shum off                                                                                   |                                                                                                                            |
| SKU SKU     | CRT084                                                                                     | CRT220                                                                                                                     |
| Description | Torque wrench: 19-110nm 1/2 used to control tightening force and Angle during installation | Fuel injector stroke measuring tool: used to measure buffer stroke of fuel injector, armature stroke and remaining air gap |
| Image       |                                                                                            | Shared Capti.                                                                                                              |
| SKU         |                                                                                            | CRT281                                                                                                                     |
| Description | Ultrasonic cleaning machine: used for cleaning fuel injector and parts                     | Common rail injector test equipment: check the injector working condition                                                  |
| Image       | Shumatt                                                                                    |                                                                                                                            |
| Medic Medic |                                                                                            |                                                                                                                            |
| SKU         | CRT079                                                                                     | Y Y Y                                                                                                                      |
| Description | Micrometer: used to measure gasket thickness                                               | Aller Aller                                                                                                                |