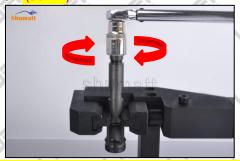

#### 2.1. DLLA156P2588 Liwei Injector Nozzle's Installation Precautions

- (1) Clean the injector nozzle in an ultrasonic cleaner for 3-5 minutes before installation, so as to make the stains, dust, rust-proof oil oxides, paraffin base, naphthenic base, intermediate base, salt, lead naphthenate, zinc naphthenate, sodium petroleum sulfonate, barium petroleum sulfonate, calcium petroleum sulfonate, tallow diamine trioleate, rosinamine on the surface of the nozzle fall off.
- (2) Use compressed air to clean the cleaning fluid attached to the surface of the nozzle after cleaning, and clean it up to the standard of use, as below.

#### 2.2. DLLA156P2588 Liwei Injector Nozzle Inspection.

Website: www.liweinozzle.com

(1) Check whether there is deformation, cracking, thread damage, quenching, leakage and rust in the guide sleeve, spring, gasket and tight cap of the nozzle. The tight cap of the nozzle must be replaced after being disassembled for more than 5 times, as shown in the following.