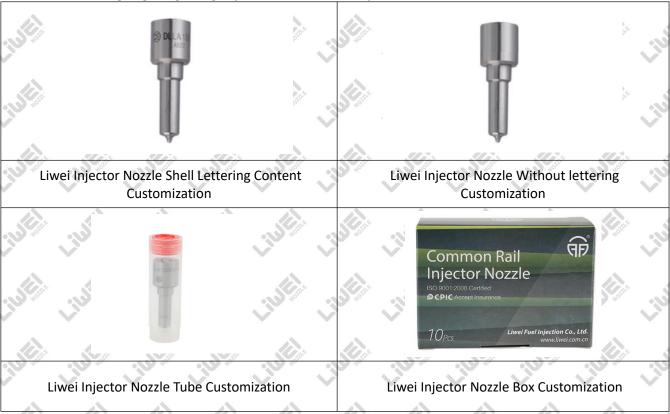

#### 1.6.DLLA156P2588 Liwei Injector Nozzle's Customized Service

(1) Liwei Injector Nozzle's Customized Service: Meet the customized needs of OEM manufacturers for shell lettering, logo engraving, injector nozzle's tube, injector nozzle's box and label customized, etc.

#### (2) Liwei Injector Nozzle's Customized Service Requirements:

The purchased of Customized injector nozzle's shell lettering or without lettering are no less than 100 pieces. The purchased of Customized injector nozzle tubes are no less than 2000-3000 pieces.

The purchased of customized injector nozzle boxes are no less than 1000 pieces.

Customized products involve the need of specify logo, the OEM manufacturer needs to provide trademark authorization and the sample of logo image file.