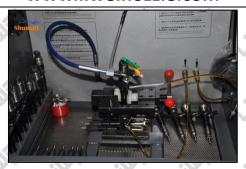

#### 2.5. DLLA156P2588 Liwei Injector Nozzle Test After Maintenance

(1) After installation, it needs to be tested on the test bench.

#### The correct injector type should be selected for testing

(2) The test results need to be ensured that the following items are within the standard data range of the test stand.

#### LEAK TEST: Test whether sealing test is up to standard or not

In this step, no injector collector should be installed at the nozzle during the test so as to observe whether the nozzle is dripping oil, meanwhile observe that all joints are no oil leaking.