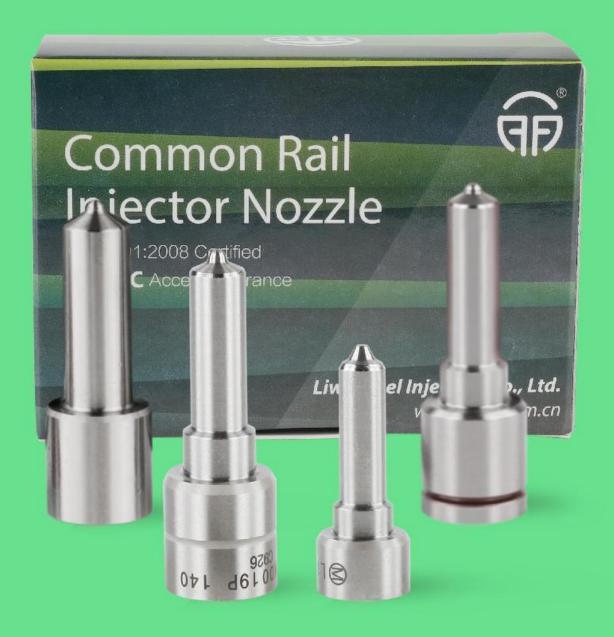

#### 1.7.DLLA156P2588 Liwei Injector Nozzle's Packing List

(1) Liwei Injector Nozzle's Spare Parts List

| Nofit E    | No.      | 1,100                      | No die  | 2 Light               | . URati |
|------------|----------|----------------------------|---------|-----------------------|---------|
| J. J. Gali | Image    | <b>←</b>                   |         | LA128P2 <sup>1</sup>  |         |
|            | illiage  |                            | Jules   |                       | 3       |
| West.      | Name (G) | Liwei Injector Nozzle Assy | and the | Liwei Injector Nozzle | Tube    |

| Description    | Liwei Injector Nozzle Part Number<br>DLLA156P2588              | Prevent nozzle being rusted and damaging from collision                                                                                                                                                                                                                                                                                                                                                                                                                                                                                                                                                                                                                                                                                                                                                                                                                                                                                                                                                                                                                                                                                                                                                                                                                                                                                                                                                                                                                                                                                                                                                                                                                                                                                                                                                                                                                                                                                                                                                                                                                                                                        |
|----------------|----------------------------------------------------------------|--------------------------------------------------------------------------------------------------------------------------------------------------------------------------------------------------------------------------------------------------------------------------------------------------------------------------------------------------------------------------------------------------------------------------------------------------------------------------------------------------------------------------------------------------------------------------------------------------------------------------------------------------------------------------------------------------------------------------------------------------------------------------------------------------------------------------------------------------------------------------------------------------------------------------------------------------------------------------------------------------------------------------------------------------------------------------------------------------------------------------------------------------------------------------------------------------------------------------------------------------------------------------------------------------------------------------------------------------------------------------------------------------------------------------------------------------------------------------------------------------------------------------------------------------------------------------------------------------------------------------------------------------------------------------------------------------------------------------------------------------------------------------------------------------------------------------------------------------------------------------------------------------------------------------------------------------------------------------------------------------------------------------------------------------------------------------------------------------------------------------------|
| No.            | 3                                                              |                                                                                                                                                                                                                                                                                                                                                                                                                                                                                                                                                                                                                                                                                                                                                                                                                                                                                                                                                                                                                                                                                                                                                                                                                                                                                                                                                                                                                                                                                                                                                                                                                                                                                                                                                                                                                                                                                                                                                                                                                                                                                                                                |
| Nede Hill Rote | Common Rail                                                    | What Hill bear H |
| "p" Image "p"  | Injector Nozzle ISO 9001:2008 Certified PCPIC Accept insurance |                                                                                                                                                                                                                                                                                                                                                                                                                                                                                                                                                                                                                                                                                                                                                                                                                                                                                                                                                                                                                                                                                                                                                                                                                                                                                                                                                                                                                                                                                                                                                                                                                                                                                                                                                                                                                                                                                                                                                                                                                                                                                                                                |
| Slight Slight  | 10Pcs Liwei Fuel Injection Co., Ltd. www.liwei.com.cn          | Aller Aller Aller Aller                                                                                                                                                                                                                                                                                                                                                                                                                                                                                                                                                                                                                                                                                                                                                                                                                                                                                                                                                                                                                                                                                                                                                                                                                                                                                                                                                                                                                                                                                                                                                                                                                                                                                                                                                                                                                                                                                                                                                                                                                                                                                                        |
| Name           | Liwei Injector Nozzle Box                                      |                                                                                                                                                                                                                                                                                                                                                                                                                                                                                                                                                                                                                                                                                                                                                                                                                                                                                                                                                                                                                                                                                                                                                                                                                                                                                                                                                                                                                                                                                                                                                                                                                                                                                                                                                                                                                                                                                                                                                                                                                                                                                                                                |
| Description    | 10 PCS/Box                                                     | West High Allight                                                                                                                                                                                                                                                                                                                                                                                                                                                                                                                                                                                                                                                                                                                                                                                                                                                                                                                                                                                                                                                                                                                                                                                                                                                                                                                                                                                                                                                                                                                                                                                                                                                                                                                                                                                                                                                                                                                                                                                                                                                                                                              |