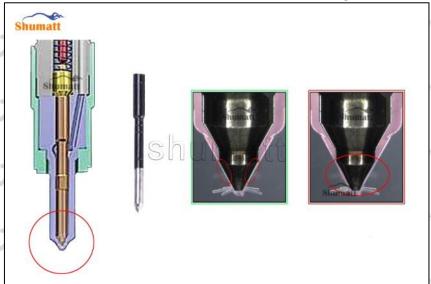

#### 2.2. DLLA156P2588 Liwei Injector Nozzle Inspection.

Website: www.liweinozzle.com

(1) Check whether there is deformation, cracking, thread damage, quenching, leakage and rust in the guide sleeve, spring, gasket and tight cap of the nozzle. The tight cap of the nozzle must be replaced after being disassembled for more than 5 times, as shown in the following.

All parts should be examined for wear under a microscope at least 20 times larger

A Nozzle tight cap deformation, cracking, thread damage, quenching, leakage, will lead to black smoke vehicle cap, fuel injector damage.