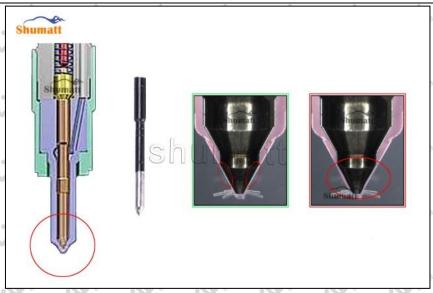

#### 2.2. DLLA156P2335 Liwei Injector Nozzle Inspection.

(1) Check whether there is deformation, cracking, thread damage, quenching, leakage and rust in the guide sleeve, spring, gasket and tight cap of the nozzle. The tight cap of the nozzle must be replaced after being disassembled for more than 5 times, as shown in the following.

#### www.liweinozzle.com

- (2) Replace the tight cap of the nozzle and the copper gasket of the Liwei Injector Nozzle
- (3) Check whether the gap between the nozzle needle and the nozzle shell is within the standard range and whether it reaches the standard for use
- All parts should be examined for wear under a microscope at least 20 times larger
- A Nozzle tight cap deformation, cracking, thread damage, quenching, leakage, will lead to black smoke vehicle cap, fuel injector damage.
- Injector opening pressure greater than or less than the specified range may cause injector damage.
- A Failure to replace wearing parts in time during maintenance may lead to fuel injector damage.