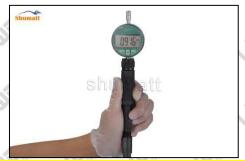

Use a measuring tool to measure whether the stroke of the nozzle needle valve is within the range (15-45um) specified in the injector maintenance manual. If not, adjust the stroke of the nozzle to adjust the gasket.

If the value is greater than normal, thicken the gasket for oil-nozzle needle valve lift adjustment; if the value is less than normal, reduce the gasket for oil-nozzle needle valve lift adjustment