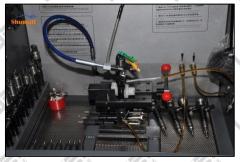

#### 2.5. DLLA156P2335 Liwei Injector Nozzle Test After Maintenance

(1) After installation, it needs to be tested on the test bench.

The correct injector type should be selected for testing

(2) The test results need to be ensured that the following items are within the standard data range of the test stand.

#### LEAK TEST: Test whether sealing test is up to standard or not

In this step, no injector collector should be installed at the nozzle during the test so as to observe whether the nozzle is dripping oil, meanwhile observe that all joints are no oil leaking.