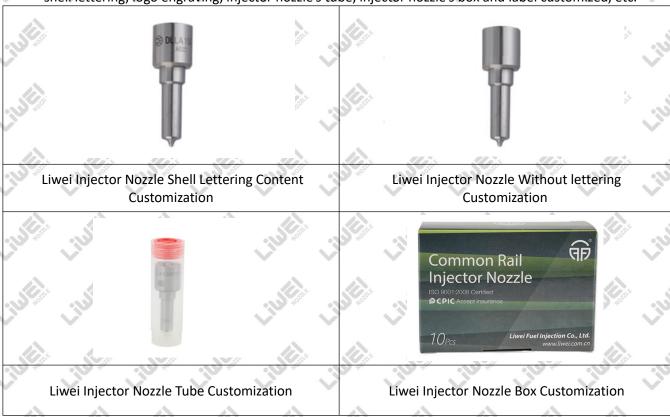

#### 1.6.DLLA156P2335 Liwei Injector Nozzle's Customized Service

(1) Liwei Injector Nozzle's Customized Service: Meet the customized needs of OEM manufacturers for shell lettering, logo engraving, injector nozzle's tube, injector nozzle's box and label customized, etc.

#### (2) Liwei Injector Nozzle's Customized Service Requirements:

The purchased of Customized injector nozzle's shell lettering or without lettering are no less than 100 pieces. The purchased of Customized injector nozzle tubes are no less than 2000-3000 pieces.

The purchased of customized injector nozzle boxes are no less than 1000 pieces.

Customized products involve the need of specify logo, the OEM manufacturer needs to provide trademark authorization and the sample of logo image file.