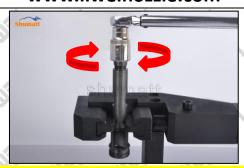

#### 2.4. DLLA156P2335 Liwei Injector Nozzle's installation

(1) Tightening torque of injector nozzle

Website: www.liweinozzle.com

The torque lever and tightening moment specified in the injector maintenance manual must be installed when the injector nozzle is installed. (50Nm)

The tightening torque of the nozzle cap must be installed in accordance with the tightening torque specified in the injector maintenance manual