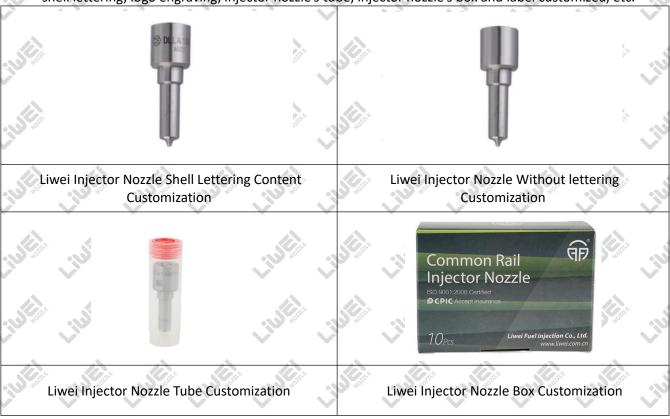

#### 1.6.DLLA153P2639 Liwei Injector Nozzle's Customized Service

(1) Liwei Injector Nozzle's Customized Service: Meet the customized needs of OEM manufacturers for shell lettering, logo engraving, injector nozzle's tube, injector nozzle's box and label customized, etc.

#### (2) Liwei Injector Nozzle's Customized Service Requirements:

The purchased of Customized injector nozzle's shell lettering or without lettering are no less than 100 pieces. The purchased of Customized injector nozzle tubes are no less than 2000-3000 pieces.

The purchased of customized injector nozzle boxes are no less than 1000 pieces.

Customized products involve the need of specify logo, the OEM manufacturer needs to provide trademark authorization and the sample of logo image file.