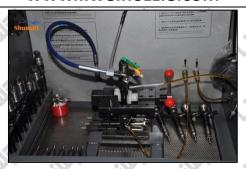

#### 2.5. DLLA153P2639 Liwei Injector Nozzle Test After Maintenance

(1) After installation, it needs to be tested on the test bench.

Website: www.liweinozzle.com

#### The correct injector type should be selected for testing

(2) The test results need to be ensured that the following items are within the standard data range of the test stand.

#### LEAK TEST: Test whether sealing test is up to standard or not

In this step, no injector collector should be installed at the nozzle during the test so as to observe whether the nozzle is dripping oil, meanwhile observe that all joints are no oil leaking.