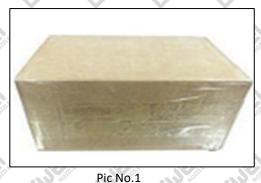

#### 3.7. DLLA153P2639 Liwei Injector Nozzle's Packing

Domestic express packaging: Usually wrapped in waterproof scotch tape, such as picture No.1.

**International express packaging:** Wrapped with waterproof yellow tape After wrapping the black protective film, such as picture No. 2.