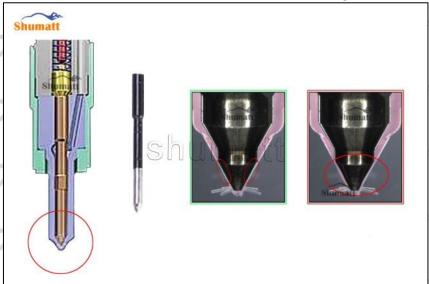

#### 2.2. DLLA153P2639 Liwei Injector Nozzle Inspection.

(1) Check whether there is deformation, cracking, thread damage, quenching, leakage and rust in the guide sleeve, spring, gasket and tight cap of the nozzle. The tight cap of the nozzle must be replaced after being disassembled for more than 5 times, as shown in the following.

- (2) Replace the tight cap of the nozzle and the copper gasket of the Liwei Injector Nozzle
- (3) Check whether the gap between the nozzle needle and the nozzle shell is within the standard range

and whether it reaches the standard for use

All parts should be examined for wear under a microscope at least 20 times larger

A Nozzle tight cap deformation, cracking, thread damage, quenching, leakage, will lead to black smoke vehicle cap, fuel injector damage.