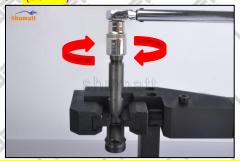

#### 2.4. DLLA153P2639 Liwei Injector Nozzle's installation

(1) Tightening torque of injector nozzle

The torque lever and tightening moment specified in the injector maintenance manual must be installed when the injector nozzle is installed. (50Nm)

The tightening torque of the nozzle cap must be installed in accordance with the tightening torque specified in the injector maintenance manual