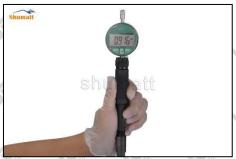

## 2.6. DLLA153P2639 Liwei Injector Nozzle List of Tools Used During Measurement and Installation

| mstanation  |                                                                                            |                                                                                                                            |
|-------------|--------------------------------------------------------------------------------------------|----------------------------------------------------------------------------------------------------------------------------|
| Image Hand  | shum off                                                                                   |                                                                                                                            |
| SKU SKU     | CRT084                                                                                     | CRT220                                                                                                                     |
| Description | Torque wrench: 19-110nm 1/2 used to control tightening force and Angle during installation | Fuel injector stroke measuring tool: used to measure buffer stroke of fuel injector, armature stroke and remaining air gap |
| Image       |                                                                                            | Shared Capti.                                                                                                              |
| SKU         |                                                                                            | CRT281                                                                                                                     |
| Description | Ultrasonic cleaning machine: used for cleaning fuel injector and parts                     | Common rail injector test equipment: check the injector working condition                                                  |
| Image       | Shumatt                                                                                    |                                                                                                                            |
| Medic Medic |                                                                                            |                                                                                                                            |
| SKU         | CRT079                                                                                     | Y Y Y                                                                                                                      |
| Description | Micrometer: used to measure gasket thickness                                               | Aller Aller                                                                                                                |