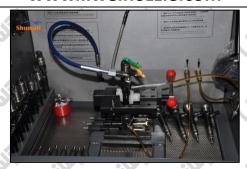

#### 2.5. DLLA152P2656 Liwei Injector Nozzle Test After Maintenance

(1) After installation, it needs to be tested on the test bench.

#### The correct injector type should be selected for testing

(2) The test results need to be ensured that the following items are within the standard data range of the test stand.

#### LEAK TEST: Test whether sealing test is up to standard or not

In this step, no injector collector should be installed at the nozzle during the test so as to observe whether the nozzle is dripping oil, meanwhile observe that all joints are no oil leaking.