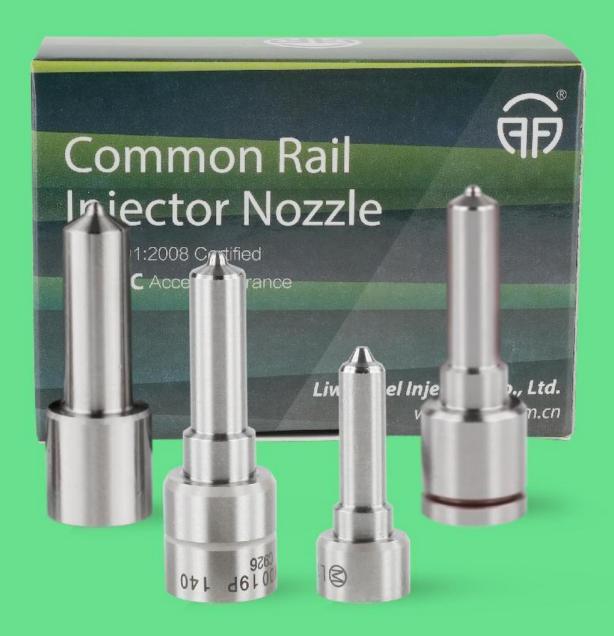

#### 1.7.DLLA152P2656 Liwei Injector Nozzle's Packing List

(1) Liwei Injector Nozzle's Spare Parts List

| John                                                                                                                                                                                                                                                                                                                                                                                                                                                                                                                                                                                                                                                                                                                                                                                                                                                                                                                                                                                                                                                                                                                                                                                                                                                                                                                                                                                                                                                                                                                                                                                                                                                                                                                                                                                                                                                                                                                                                                                                                                                                                                                           | No.      | 1,100                      | No die  | 2 4                   | . URati |
|--------------------------------------------------------------------------------------------------------------------------------------------------------------------------------------------------------------------------------------------------------------------------------------------------------------------------------------------------------------------------------------------------------------------------------------------------------------------------------------------------------------------------------------------------------------------------------------------------------------------------------------------------------------------------------------------------------------------------------------------------------------------------------------------------------------------------------------------------------------------------------------------------------------------------------------------------------------------------------------------------------------------------------------------------------------------------------------------------------------------------------------------------------------------------------------------------------------------------------------------------------------------------------------------------------------------------------------------------------------------------------------------------------------------------------------------------------------------------------------------------------------------------------------------------------------------------------------------------------------------------------------------------------------------------------------------------------------------------------------------------------------------------------------------------------------------------------------------------------------------------------------------------------------------------------------------------------------------------------------------------------------------------------------------------------------------------------------------------------------------------------|----------|----------------------------|---------|-----------------------|---------|
| All konti                                                                                                                                                                                                                                                                                                                                                                                                                                                                                                                                                                                                                                                                                                                                                                                                                                                                                                                                                                                                                                                                                                                                                                                                                                                                                                                                                                                                                                                                                                                                                                                                                                                                                                                                                                                                                                                                                                                                                                                                                                                                                                                      | Imago    | <b>←</b>                   |         | LA 128P21             |         |
| A COLUMN TO THE PARTY OF THE PA | Image    |                            | Jule    |                       | 3       |
| West .                                                                                                                                                                                                                                                                                                                                                                                                                                                                                                                                                                                                                                                                                                                                                                                                                                                                                                                                                                                                                                                                                                                                                                                                                                                                                                                                                                                                                                                                                                                                                                                                                                                                                                                                                                                                                                                                                                                                                                                                                                                                                                                         | Name (G) | Liwei Injector Nozzle Assy | and the | Liwei Injector Nozzle | Tube    |

| Description    | Liwei Injector Nozzle Part Number<br>DLLA152P2656               | Prevent nozzle being rusted and damaging from collision                                                                                                                                                                                                                                                                                                                                                                                                                                                                                                                                                                                                                                                                                                                                                                                                                                                                                                                                                                                                                                                                                                                                                                                                                                                                                                                                                                                                                                                                                                                                                                                                                                                                                                                                                                                                                                                                                                                                                                                                                                                                        |
|----------------|-----------------------------------------------------------------|--------------------------------------------------------------------------------------------------------------------------------------------------------------------------------------------------------------------------------------------------------------------------------------------------------------------------------------------------------------------------------------------------------------------------------------------------------------------------------------------------------------------------------------------------------------------------------------------------------------------------------------------------------------------------------------------------------------------------------------------------------------------------------------------------------------------------------------------------------------------------------------------------------------------------------------------------------------------------------------------------------------------------------------------------------------------------------------------------------------------------------------------------------------------------------------------------------------------------------------------------------------------------------------------------------------------------------------------------------------------------------------------------------------------------------------------------------------------------------------------------------------------------------------------------------------------------------------------------------------------------------------------------------------------------------------------------------------------------------------------------------------------------------------------------------------------------------------------------------------------------------------------------------------------------------------------------------------------------------------------------------------------------------------------------------------------------------------------------------------------------------|
| No.            | 3                                                               |                                                                                                                                                                                                                                                                                                                                                                                                                                                                                                                                                                                                                                                                                                                                                                                                                                                                                                                                                                                                                                                                                                                                                                                                                                                                                                                                                                                                                                                                                                                                                                                                                                                                                                                                                                                                                                                                                                                                                                                                                                                                                                                                |
| West Hill fort | Common Rail                                                     | Hill Cont Hill C |
| (g) Image (g)  | Injector Nozzle ISO 9001:2008 Certified © CPIC Accept insurance |                                                                                                                                                                                                                                                                                                                                                                                                                                                                                                                                                                                                                                                                                                                                                                                                                                                                                                                                                                                                                                                                                                                                                                                                                                                                                                                                                                                                                                                                                                                                                                                                                                                                                                                                                                                                                                                                                                                                                                                                                                                                                                                                |
| Stille Stille  | 10Pcs Liwei Fuel Injection Co., Ltd. www.liwei.com.cn           | Aller Aller Aller Aller                                                                                                                                                                                                                                                                                                                                                                                                                                                                                                                                                                                                                                                                                                                                                                                                                                                                                                                                                                                                                                                                                                                                                                                                                                                                                                                                                                                                                                                                                                                                                                                                                                                                                                                                                                                                                                                                                                                                                                                                                                                                                                        |
| Name           | Liwei Injector Nozzle Box                                       |                                                                                                                                                                                                                                                                                                                                                                                                                                                                                                                                                                                                                                                                                                                                                                                                                                                                                                                                                                                                                                                                                                                                                                                                                                                                                                                                                                                                                                                                                                                                                                                                                                                                                                                                                                                                                                                                                                                                                                                                                                                                                                                                |
| Description    | 10 PCS/Box                                                      | West High Allight                                                                                                                                                                                                                                                                                                                                                                                                                                                                                                                                                                                                                                                                                                                                                                                                                                                                                                                                                                                                                                                                                                                                                                                                                                                                                                                                                                                                                                                                                                                                                                                                                                                                                                                                                                                                                                                                                                                                                                                                                                                                                                              |