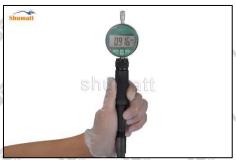

## 2.6. DLLA152P2656 Liwei Injector Nozzle List of Tools Used During Measurement and Installation

| shuneft light                                                                              |                                                                                                                                                                                                                                                                                                                                                                                                                                                                                                                                                                                                                                                                                                                                                                                                                                                                                                                                                                                                                                                                                                                                                                                                                                                                                                                                                                                                                                                                                                                                                                                                                                                                                                                                                                                                                                                                                                                                                                                                                                                                                                                                |
|--------------------------------------------------------------------------------------------|--------------------------------------------------------------------------------------------------------------------------------------------------------------------------------------------------------------------------------------------------------------------------------------------------------------------------------------------------------------------------------------------------------------------------------------------------------------------------------------------------------------------------------------------------------------------------------------------------------------------------------------------------------------------------------------------------------------------------------------------------------------------------------------------------------------------------------------------------------------------------------------------------------------------------------------------------------------------------------------------------------------------------------------------------------------------------------------------------------------------------------------------------------------------------------------------------------------------------------------------------------------------------------------------------------------------------------------------------------------------------------------------------------------------------------------------------------------------------------------------------------------------------------------------------------------------------------------------------------------------------------------------------------------------------------------------------------------------------------------------------------------------------------------------------------------------------------------------------------------------------------------------------------------------------------------------------------------------------------------------------------------------------------------------------------------------------------------------------------------------------------|
| CRT084                                                                                     | CRT220                                                                                                                                                                                                                                                                                                                                                                                                                                                                                                                                                                                                                                                                                                                                                                                                                                                                                                                                                                                                                                                                                                                                                                                                                                                                                                                                                                                                                                                                                                                                                                                                                                                                                                                                                                                                                                                                                                                                                                                                                                                                                                                         |
| Torque wrench: 19-110nm 1/2 used to control tightening force and Angle during installation | Fuel injector stroke measuring tool: used to measure buffer stroke of fuel injector, armature stroke and remaining air gap                                                                                                                                                                                                                                                                                                                                                                                                                                                                                                                                                                                                                                                                                                                                                                                                                                                                                                                                                                                                                                                                                                                                                                                                                                                                                                                                                                                                                                                                                                                                                                                                                                                                                                                                                                                                                                                                                                                                                                                                     |
|                                                                                            | Sharet Sh |
|                                                                                            | CRT281                                                                                                                                                                                                                                                                                                                                                                                                                                                                                                                                                                                                                                                                                                                                                                                                                                                                                                                                                                                                                                                                                                                                                                                                                                                                                                                                                                                                                                                                                                                                                                                                                                                                                                                                                                                                                                                                                                                                                                                                                                                                                                                         |
| Ultrasonic cleaning machine: used for cleaning fuel injector and parts                     | Common rail injector test equipment: check the injector working condition                                                                                                                                                                                                                                                                                                                                                                                                                                                                                                                                                                                                                                                                                                                                                                                                                                                                                                                                                                                                                                                                                                                                                                                                                                                                                                                                                                                                                                                                                                                                                                                                                                                                                                                                                                                                                                                                                                                                                                                                                                                      |
| shumatt                                                                                    |                                                                                                                                                                                                                                                                                                                                                                                                                                                                                                                                                                                                                                                                                                                                                                                                                                                                                                                                                                                                                                                                                                                                                                                                                                                                                                                                                                                                                                                                                                                                                                                                                                                                                                                                                                                                                                                                                                                                                                                                                                                                                                                                |
|                                                                                            | aller aller aller                                                                                                                                                                                                                                                                                                                                                                                                                                                                                                                                                                                                                                                                                                                                                                                                                                                                                                                                                                                                                                                                                                                                                                                                                                                                                                                                                                                                                                                                                                                                                                                                                                                                                                                                                                                                                                                                                                                                                                                                                                                                                                              |
| CRT079                                                                                     | Y Y Y                                                                                                                                                                                                                                                                                                                                                                                                                                                                                                                                                                                                                                                                                                                                                                                                                                                                                                                                                                                                                                                                                                                                                                                                                                                                                                                                                                                                                                                                                                                                                                                                                                                                                                                                                                                                                                                                                                                                                                                                                                                                                                                          |
| Micrometer: used to measure gasket thickness                                               | Medie Math                                                                                                                                                                                                                                                                                                                                                                                                                                                                                                                                                                                                                                                                                                                                                                                                                                                                                                                                                                                                                                                                                                                                                                                                                                                                                                                                                                                                                                                                                                                                                                                                                                                                                                                                                                                                                                                                                                                                                                                                                                                                                                                     |
|                                                                                            | Torque wrench: 19-110nm 1/2 used to control tightening force and Angle during installation  Ultrasonic cleaning machine: used for cleaning fuel injector and parts  CRT079  Micrometer: used to measure gasket                                                                                                                                                                                                                                                                                                                                                                                                                                                                                                                                                                                                                                                                                                                                                                                                                                                                                                                                                                                                                                                                                                                                                                                                                                                                                                                                                                                                                                                                                                                                                                                                                                                                                                                                                                                                                                                                                                                 |