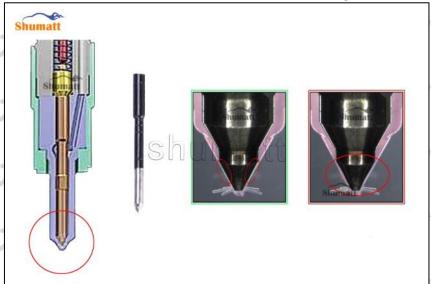

#### 2.2. DLLA152P2656 Liwei Injector Nozzle Inspection.

Website: www.liweinozzle.com

(1) Check whether there is deformation, cracking, thread damage, quenching, leakage and rust in the guide sleeve, spring, gasket and tight cap of the nozzle. The tight cap of the nozzle must be replaced after being disassembled for more than 5 times, as shown in the following.

- (2) Replace the tight cap of the nozzle and the copper gasket of the Liwei Injector Nozzle
  - (3) Check whether the gap between the nozzle needle and the nozzle shell is within the standard range

and whether it reaches the standard for use

All parts should be examined for wear under a microscope at least 20 times larger

A Nozzle tight cap deformation, cracking, thread damage, quenching, leakage, will lead to black smoke vehicle cap, fuel injector damage.