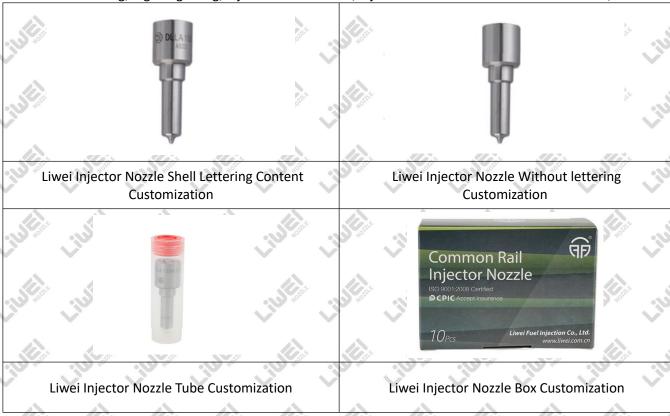

#### 1.6.DLLA152P2656 Liwei Injector Nozzle's Customized Service

(1) Liwei Injector Nozzle's Customized Service: Meet the customized needs of OEM manufacturers for shell lettering, logo engraving, injector nozzle's tube, injector nozzle's box and label customized, etc.

#### (2) Liwei Injector Nozzle's Customized Service Requirements:

The purchased of Customized injector nozzle's shell lettering or without lettering are no less than 100 pieces. The purchased of Customized injector nozzle tubes are no less than 2000-3000 pieces.

The purchased of customized injector nozzle boxes are no less than 1000 pieces.

Customized products involve the need of specify logo, the OEM manufacturer needs to provide trademark authorization and the sample of logo image file.