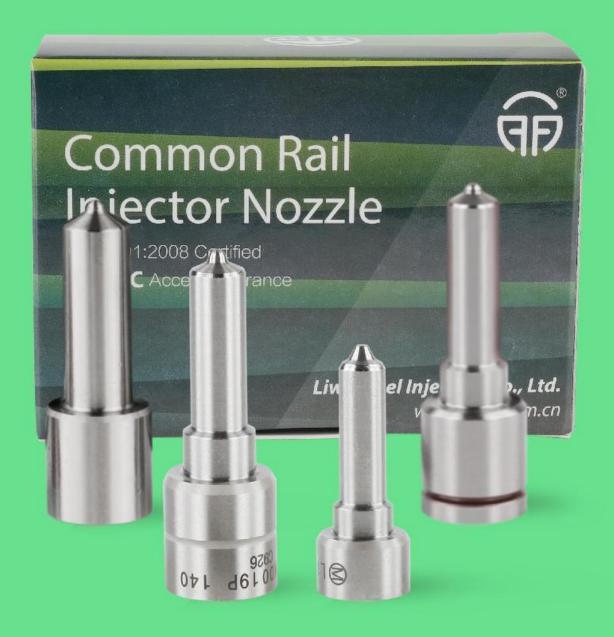

#### 1.7.DLLA152P2137 Liwei Injector Nozzle's Packing List

(1) Liwei Injector Nozzle's Spare Parts List

Website: www.liweinozzle.com

| (1) Liwei Injector Nozzle's Spare Parts List |       |     |      |     |   | 100     |         |     | 1000  | 177.50 |     |
|----------------------------------------------|-------|-----|------|-----|---|---------|---------|-----|-------|--------|-----|
| 0                                            | A HOL | No. | Hot. | Hol | 1 | All Mor | NOT NOT | Hot | 2 100 | Hotel  | . % |

| Hedi Hilledit  |                                                                             |                                                                                                                                                                                                                                                                                                                                                                                                                                                                                                                                                                                                                                                                                                                                                                                                                                                                                                                                                                                                                                                                                                                                                                                                                                                                                                                                                                                                                                                                                                                                                                                                                                                                                                                                                                                                                                                                                                                                                                                                                                                                                                                                |
|----------------|-----------------------------------------------------------------------------|--------------------------------------------------------------------------------------------------------------------------------------------------------------------------------------------------------------------------------------------------------------------------------------------------------------------------------------------------------------------------------------------------------------------------------------------------------------------------------------------------------------------------------------------------------------------------------------------------------------------------------------------------------------------------------------------------------------------------------------------------------------------------------------------------------------------------------------------------------------------------------------------------------------------------------------------------------------------------------------------------------------------------------------------------------------------------------------------------------------------------------------------------------------------------------------------------------------------------------------------------------------------------------------------------------------------------------------------------------------------------------------------------------------------------------------------------------------------------------------------------------------------------------------------------------------------------------------------------------------------------------------------------------------------------------------------------------------------------------------------------------------------------------------------------------------------------------------------------------------------------------------------------------------------------------------------------------------------------------------------------------------------------------------------------------------------------------------------------------------------------------|
| lmage with     |                                                                             | LAIZBPZ!                                                                                                                                                                                                                                                                                                                                                                                                                                                                                                                                                                                                                                                                                                                                                                                                                                                                                                                                                                                                                                                                                                                                                                                                                                                                                                                                                                                                                                                                                                                                                                                                                                                                                                                                                                                                                                                                                                                                                                                                                                                                                                                       |
| Aller Hillight |                                                                             |                                                                                                                                                                                                                                                                                                                                                                                                                                                                                                                                                                                                                                                                                                                                                                                                                                                                                                                                                                                                                                                                                                                                                                                                                                                                                                                                                                                                                                                                                                                                                                                                                                                                                                                                                                                                                                                                                                                                                                                                                                                                                                                                |
| Name           | Liwei Injector Nozzle Assy                                                  | Liwei Injector Nozzle Tube                                                                                                                                                                                                                                                                                                                                                                                                                                                                                                                                                                                                                                                                                                                                                                                                                                                                                                                                                                                                                                                                                                                                                                                                                                                                                                                                                                                                                                                                                                                                                                                                                                                                                                                                                                                                                                                                                                                                                                                                                                                                                                     |
| Description    | Liwei Injector Nozzle Part Number<br>DLLA152P2137                           | Prevent nozzle being rusted and damaging from collision                                                                                                                                                                                                                                                                                                                                                                                                                                                                                                                                                                                                                                                                                                                                                                                                                                                                                                                                                                                                                                                                                                                                                                                                                                                                                                                                                                                                                                                                                                                                                                                                                                                                                                                                                                                                                                                                                                                                                                                                                                                                        |
| No.            | 1 1 1 1 1 1 1 1 1 1 1 1 1 1 1 1 1 1 1                                       | distribution of the state of th |
| Image          | Common Rail Injector Nozzle ISO 9001:2008 Certified © CPIC Accept Insurance |                                                                                                                                                                                                                                                                                                                                                                                                                                                                                                                                                                                                                                                                                                                                                                                                                                                                                                                                                                                                                                                                                                                                                                                                                                                                                                                                                                                                                                                                                                                                                                                                                                                                                                                                                                                                                                                                                                                                                                                                                                                                                                                                |
| Henry Henry    | 10Pcs Liwei Fuel Injection Co., Ltd. www.liwei.com.cn                       |                                                                                                                                                                                                                                                                                                                                                                                                                                                                                                                                                                                                                                                                                                                                                                                                                                                                                                                                                                                                                                                                                                                                                                                                                                                                                                                                                                                                                                                                                                                                                                                                                                                                                                                                                                                                                                                                                                                                                                                                                                                                                                                                |
| Name           | Liwei Injector Nozzle Box                                                   |                                                                                                                                                                                                                                                                                                                                                                                                                                                                                                                                                                                                                                                                                                                                                                                                                                                                                                                                                                                                                                                                                                                                                                                                                                                                                                                                                                                                                                                                                                                                                                                                                                                                                                                                                                                                                                                                                                                                                                                                                                                                                                                                |
| Description    | 10 PCS/Box                                                                  |                                                                                                                                                                                                                                                                                                                                                                                                                                                                                                                                                                                                                                                                                                                                                                                                                                                                                                                                                                                                                                                                                                                                                                                                                                                                                                                                                                                                                                                                                                                                                                                                                                                                                                                                                                                                                                                                                                                                                                                                                                                                                                                                |