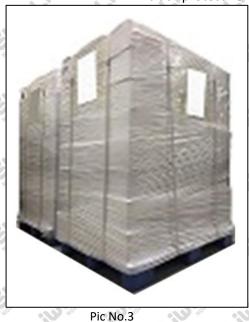

**Pallet Shipping:** Use fumigation free and recycling trays that meet export requirements, and use white wrapping protective film to wrap and bind with cable ties for the outside, such as picture No. 3, Also, the products can be packaged according to customers' requirements.