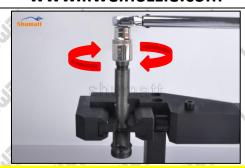

#### 2.1. DLLA152P2137 Liwei Injector Nozzle's Installation Precautions

- (1) Clean the injector nozzle in an ultrasonic cleaner for 3-5 minutes before installation, so as to make the stains, dust, rust-proof oil oxides, paraffin base, naphthenic base, intermediate base, salt, lead naphthenate, zinc naphthenate, sodium petroleum sulfonate, barium petroleum sulfonate, calcium petroleum sulfonate, tallow diamine trioleate, rosinamine on the surface of the nozzle fall off.
- (2) Use compressed air to clean the cleaning fluid attached to the surface of the nozzle after cleaning, and clean it up to the standard of use, as below.

#### 2.2. DLLA152P2137 Liwei Injector Nozzle Inspection.

(1) Check whether there is deformation, cracking, thread damage, quenching, leakage and rust in the guide sleeve, spring, gasket and tight cap of the nozzle. The tight cap of the nozzle must be replaced after being disassembled for more than 5 times, as shown in the following.