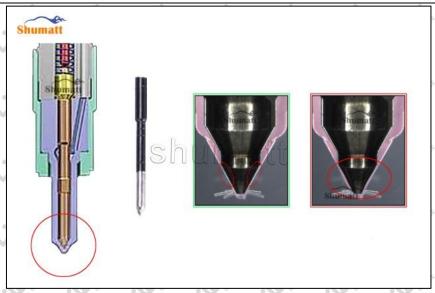

#### 2.2. DLLA152P2137 Liwei Injector Nozzle Inspection.

(1) Check whether there is deformation, cracking, thread damage, quenching, leakage and rust in the guide sleeve, spring, gasket and tight cap of the nozzle. The tight cap of the nozzle must be replaced after being disassembled for more than 5 times, as shown in the following.

#### www.liweinozzle.com

- (2) Replace the tight cap of the nozzle and the copper gasket of the Liwei Injector Nozzle
- (3) Check whether the gap between the nozzle needle and the nozzle shell is within the standard range and whether it reaches the standard for use
- All parts should be examined for wear under a microscope at least 20 times larger
- A Nozzle tight cap deformation, cracking, thread damage, quenching, leakage, will lead to black smoke vehicle cap, fuel injector damage.
- Injector opening pressure greater than or less than the specified range may cause injector damage.
- A Failure to replace wearing parts in time during maintenance may lead to fuel injector damage.