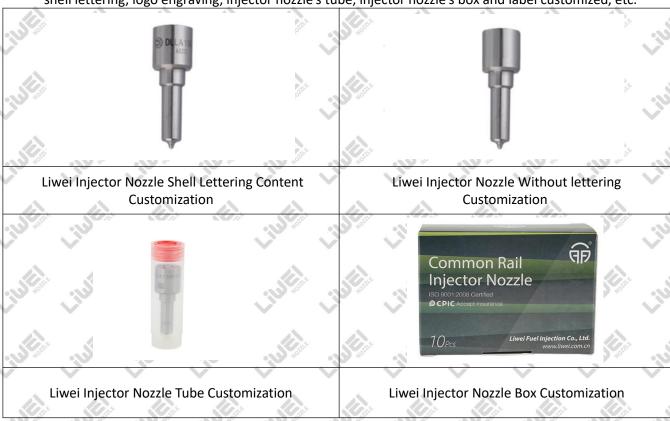

#### 1.6.DLLA152P2137 Liwei Injector Nozzle's Customized Service

(1) Liwei Injector Nozzle's Customized Service: Meet the customized needs of OEM manufacturers for shell lettering, logo engraving, injector nozzle's tube, injector nozzle's box and label customized, etc.

#### (2) Liwei Injector Nozzle's Customized Service Requirements:

The purchased of Customized injector nozzle's shell lettering or without lettering are no less than 100 pieces. The purchased of Customized injector nozzle tubes are no less than 2000-3000 pieces.

The purchased of customized injector nozzle boxes are no less than 1000 pieces.

Customized products involve the need of specify logo, the OEM manufacturer needs to provide trademark authorization and the sample of logo image file.