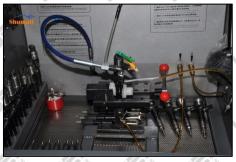

## 2.6. DLLA152P2137 Liwei Injector Nozzle List of Tools Used During Measurement and Installation

| Installation |                                                                                            |                                                                                                                                                                                                                                                                                                                                                                                                                                                                                                                                                                                                                                                                                                                                                                                                                                                                                                                                                                                                                                                                                                                                                                                                                                                                                                                                                                                                                                                                                                                                                                                                                                                                                                                                                                                                                                                                                                                                                                                                                                                                                                                                |
|--------------|--------------------------------------------------------------------------------------------|--------------------------------------------------------------------------------------------------------------------------------------------------------------------------------------------------------------------------------------------------------------------------------------------------------------------------------------------------------------------------------------------------------------------------------------------------------------------------------------------------------------------------------------------------------------------------------------------------------------------------------------------------------------------------------------------------------------------------------------------------------------------------------------------------------------------------------------------------------------------------------------------------------------------------------------------------------------------------------------------------------------------------------------------------------------------------------------------------------------------------------------------------------------------------------------------------------------------------------------------------------------------------------------------------------------------------------------------------------------------------------------------------------------------------------------------------------------------------------------------------------------------------------------------------------------------------------------------------------------------------------------------------------------------------------------------------------------------------------------------------------------------------------------------------------------------------------------------------------------------------------------------------------------------------------------------------------------------------------------------------------------------------------------------------------------------------------------------------------------------------------|
| Image        | SPUNDE Should Sput                                                                         |                                                                                                                                                                                                                                                                                                                                                                                                                                                                                                                                                                                                                                                                                                                                                                                                                                                                                                                                                                                                                                                                                                                                                                                                                                                                                                                                                                                                                                                                                                                                                                                                                                                                                                                                                                                                                                                                                                                                                                                                                                                                                                                                |
| SKU          | CRT084                                                                                     | CRT220                                                                                                                                                                                                                                                                                                                                                                                                                                                                                                                                                                                                                                                                                                                                                                                                                                                                                                                                                                                                                                                                                                                                                                                                                                                                                                                                                                                                                                                                                                                                                                                                                                                                                                                                                                                                                                                                                                                                                                                                                                                                                                                         |
| Description  | Torque wrench: 19-110nm 1/2 used to control tightening force and Angle during installation | Fuel injector stroke measuring tool: used to measure buffer stroke of fuel injector, armature stroke and remaining air gap                                                                                                                                                                                                                                                                                                                                                                                                                                                                                                                                                                                                                                                                                                                                                                                                                                                                                                                                                                                                                                                                                                                                                                                                                                                                                                                                                                                                                                                                                                                                                                                                                                                                                                                                                                                                                                                                                                                                                                                                     |
| Image ****   |                                                                                            | Shural California (California California Cal |
| SKU          | in ting ting ting                                                                          | CRT281                                                                                                                                                                                                                                                                                                                                                                                                                                                                                                                                                                                                                                                                                                                                                                                                                                                                                                                                                                                                                                                                                                                                                                                                                                                                                                                                                                                                                                                                                                                                                                                                                                                                                                                                                                                                                                                                                                                                                                                                                                                                                                                         |
| Description  | Ultrasonic cleaning machine: used for cleaning fuel injector and parts                     | Common rail injector test equipment: check the injector working condition                                                                                                                                                                                                                                                                                                                                                                                                                                                                                                                                                                                                                                                                                                                                                                                                                                                                                                                                                                                                                                                                                                                                                                                                                                                                                                                                                                                                                                                                                                                                                                                                                                                                                                                                                                                                                                                                                                                                                                                                                                                      |
| Image (a)    | shumatt                                                                                    |                                                                                                                                                                                                                                                                                                                                                                                                                                                                                                                                                                                                                                                                                                                                                                                                                                                                                                                                                                                                                                                                                                                                                                                                                                                                                                                                                                                                                                                                                                                                                                                                                                                                                                                                                                                                                                                                                                                                                                                                                                                                                                                                |
| SKU "di"     | CRT079                                                                                     | Salt Salt Salt Salt                                                                                                                                                                                                                                                                                                                                                                                                                                                                                                                                                                                                                                                                                                                                                                                                                                                                                                                                                                                                                                                                                                                                                                                                                                                                                                                                                                                                                                                                                                                                                                                                                                                                                                                                                                                                                                                                                                                                                                                                                                                                                                            |

| Description | Micrometer: u | sed to measure | gasket | Othe  | Bath | , othe | Cont. |   |
|-------------|---------------|----------------|--------|-------|------|--------|-------|---|
| Description | thickness     | Lib."          | 3      | 100 " | rip  | 113    | Cip   | J |