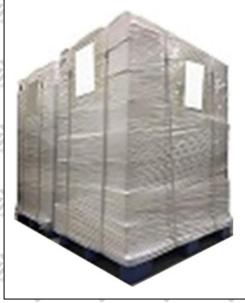

**Pallet Shipping:** Use fumigation free and recycling trays that meet export requirements, and use white wrapping protective film to wrap and bind with cable ties for the outside, such as picture No. 3, Also, the products can be packaged according to customers' requirements.

# www.liweinozzle.com

Pic No.3

**Pallet Shipping:** Use pallet that meet export requirements, and use white wrapping protective film to wrap and bind with cable ties