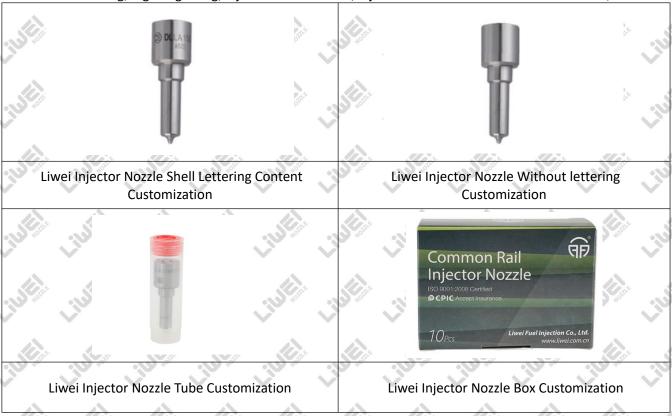

## 1.6.DLLA151P2601 Liwei Injector Nozzle's Customized Service

(1) Liwei Injector Nozzle's Customized Service: Meet the customized needs of OEM manufacturers for shell lettering, logo engraving, injector nozzle's tube, injector nozzle's box and label customized, etc.

# (2) Liwei Injector Nozzle's Customized Service Requirements:

The purchased of Customized injector nozzle's shell lettering or without lettering are no less than 100 pieces. The purchased of Customized injector nozzle tubes are no less than 2000-3000 pieces.

The purchased of customized injector nozzle boxes are no less than 1000 pieces.

Customized products involve the need of specify logo, the OEM manufacturer needs to provide trademark authorization and the sample of logo image file.