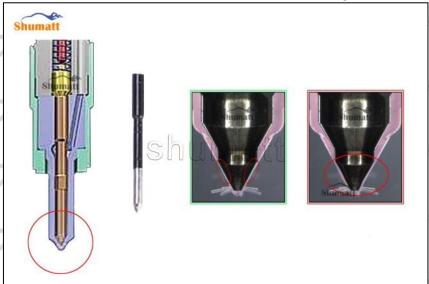

#### 2.2. DLLA151P2601 Liwei Injector Nozzle Inspection.

Website: www.liweinozzle.com

(1) Check whether there is deformation, cracking, thread damage, quenching, leakage and rust in the guide sleeve, spring, gasket and tight cap of the nozzle. The tight cap of the nozzle must be replaced after being disassembled for more than 5 times, as shown in the following.

- (2) Replace the tight cap of the nozzle and the copper gasket of the Liwei Injector Nozzle
  - (3) Check whether the gap between the nozzle needle and the nozzle shell is within the standard range

and whether it reaches the standard for use

All parts should be examined for wear under a microscope at least 20 times larger

A Nozzle tight cap deformation, cracking, thread damage, quenching, leakage, will lead to black smoke vehicle cap, fuel injector damage.