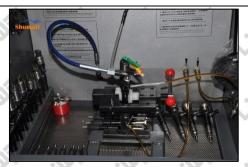

# 2.6. DLLA151P2601 Liwei Injector Nozzle List of Tools Used During Measurement and Installation

| shunest Sont                                                                               |                                                                                                                                                                                                                |
|--------------------------------------------------------------------------------------------|----------------------------------------------------------------------------------------------------------------------------------------------------------------------------------------------------------------|
| CRT084                                                                                     | CRT220                                                                                                                                                                                                         |
| Torque wrench: 19-110nm 1/2 used to control tightening force and Angle during installation | Fuel injector stroke measuring tool: used to measure buffer stroke of fuel injector, armature stroke and remaining air gap                                                                                     |
| Jack Small                                                                                 | Shamat<br>Mark Mark Mark Mark Mark Mark Mark Mark                                                                                                                                                              |
|                                                                                            | CRT281                                                                                                                                                                                                         |
| Ultrasonic cleaning machine: used for cleaning fuel injector and parts                     | Common rail injector test equipment: check the injector working condition                                                                                                                                      |
| Shumatt                                                                                    | Jule Linker Linker                                                                                                                                                                                             |
|                                                                                            | Media Maria Militaria Militaria                                                                                                                                                                                |
| CRT079                                                                                     |                                                                                                                                                                                                                |
| Micrometer: used to measure gasket thickness                                               | State I State                                                                                                                                                                                                  |
|                                                                                            | Torque wrench: 19-110nm 1/2 used to control tightening force and Angle during installation  Ultrasonic cleaning machine: used for cleaning fuel injector and parts  CRT079  Micrometer: used to measure gasket |