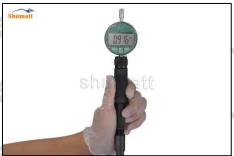

# 2.6. DLLA151P2601 Liwei Injector Nozzle List of Tools Used During Measurement and Installation

| shunest Sont                                                                               |                                                                                                                                                                                                                |
|--------------------------------------------------------------------------------------------|----------------------------------------------------------------------------------------------------------------------------------------------------------------------------------------------------------------|
| CRT084                                                                                     | CRT220                                                                                                                                                                                                         |
| Torque wrench: 19-110nm 1/2 used to control tightening force and Angle during installation | Fuel injector stroke measuring tool: used to measure buffer stroke of fuel injector, armature stroke and remaining air gap                                                                                     |
| Jack Small                                                                                 | Shamat<br>Mark Mark Mark Mark Mark Mark Mark Mark                                                                                                                                                              |
|                                                                                            | CRT281                                                                                                                                                                                                         |
| Ultrasonic cleaning machine: used for cleaning fuel injector and parts                     | Common rail injector test equipment: check the injector working condition                                                                                                                                      |
| Shumatt                                                                                    | Jule Linker Linker                                                                                                                                                                                             |
|                                                                                            | Media Maria Militaria Militaria                                                                                                                                                                                |
| CRT079                                                                                     |                                                                                                                                                                                                                |
| Micrometer: used to measure gasket thickness                                               | State I State                                                                                                                                                                                                  |
|                                                                                            | Torque wrench: 19-110nm 1/2 used to control tightening force and Angle during installation  Ultrasonic cleaning machine: used for cleaning fuel injector and parts  CRT079  Micrometer: used to measure gasket |