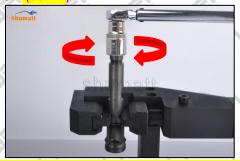

#### 2.2. DLLA151P2601 Liwei Injector Nozzle Inspection.

Website: www.liweinozzle.com

(1) Check whether there is deformation, cracking, thread damage, quenching, leakage and rust in the guide sleeve, spring, gasket and tight cap of the nozzle. The tight cap of the nozzle must be replaced after being disassembled for more than 5 times, as shown in the following.

- (2) Replace the tight cap of the nozzle and the copper gasket of the Liwei Injector Nozzle
  - (3) Check whether the gap between the nozzle needle and the nozzle shell is within the standard range

and whether it reaches the standard for use