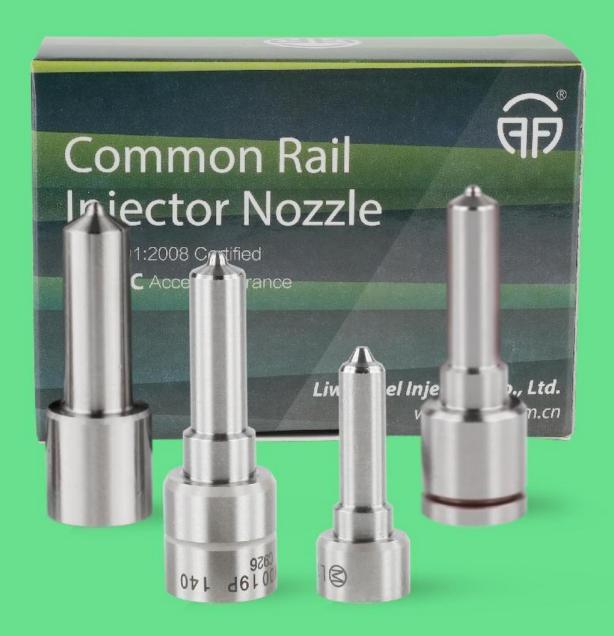

#### 1.7.DLLA151P2601 Liwei Injector Nozzle's Packing List

(1) Liwei Injector Nozzle's Spare Parts List

| Noth    | Name Water | Liwei Injector Nozzle Assy | North                                                                                                                                                                                                                                                                                                                                                                                                                                                                                                                                                                                                                                                                                                                                                                                                                                                                                                                                                                                                                                                                                                                                                                                                                                                                                                                                                                                                                                                                                                                                                                                                                                                                                                                                                                                                                                                                                                                                                                                                                                                                                                                          | Liwei Injector Nozzle | Tube worth |
|---------|------------|----------------------------|--------------------------------------------------------------------------------------------------------------------------------------------------------------------------------------------------------------------------------------------------------------------------------------------------------------------------------------------------------------------------------------------------------------------------------------------------------------------------------------------------------------------------------------------------------------------------------------------------------------------------------------------------------------------------------------------------------------------------------------------------------------------------------------------------------------------------------------------------------------------------------------------------------------------------------------------------------------------------------------------------------------------------------------------------------------------------------------------------------------------------------------------------------------------------------------------------------------------------------------------------------------------------------------------------------------------------------------------------------------------------------------------------------------------------------------------------------------------------------------------------------------------------------------------------------------------------------------------------------------------------------------------------------------------------------------------------------------------------------------------------------------------------------------------------------------------------------------------------------------------------------------------------------------------------------------------------------------------------------------------------------------------------------------------------------------------------------------------------------------------------------|-----------------------|------------|
|         |            |                            |                                                                                                                                                                                                                                                                                                                                                                                                                                                                                                                                                                                                                                                                                                                                                                                                                                                                                                                                                                                                                                                                                                                                                                                                                                                                                                                                                                                                                                                                                                                                                                                                                                                                                                                                                                                                                                                                                                                                                                                                                                                                                                                                |                       | ~          |
| JI Roth | ill kolik  |                            | Jak John                                                                                                                                                                                                                                                                                                                                                                                                                                                                                                                                                                                                                                                                                                                                                                                                                                                                                                                                                                                                                                                                                                                                                                                                                                                                                                                                                                                                                                                                                                                                                                                                                                                                                                                                                                                                                                                                                                                                                                                                                                                                                                                       |                       |            |
|         | Image      |                            |                                                                                                                                                                                                                                                                                                                                                                                                                                                                                                                                                                                                                                                                                                                                                                                                                                                                                                                                                                                                                                                                                                                                                                                                                                                                                                                                                                                                                                                                                                                                                                                                                                                                                                                                                                                                                                                                                                                                                                                                                                                                                                                                |                       | · ·        |
| Cont.   | Cat.       |                            | Contract of the contract of th |                       |            |
|         | 1          |                            | 1                                                                                                                                                                                                                                                                                                                                                                                                                                                                                                                                                                                                                                                                                                                                                                                                                                                                                                                                                                                                                                                                                                                                                                                                                                                                                                                                                                                                                                                                                                                                                                                                                                                                                                                                                                                                                                                                                                                                                                                                                                                                                                                              |                       |            |
| No ILE  | No.        | 1 John 1 John              | No. III.E                                                                                                                                                                                                                                                                                                                                                                                                                                                                                                                                                                                                                                                                                                                                                                                                                                                                                                                                                                                                                                                                                                                                                                                                                                                                                                                                                                                                                                                                                                                                                                                                                                                                                                                                                                                                                                                                                                                                                                                                                                                                                                                      | 2 Conte               | othe       |

| Description      | Liwei Injector Nozzle Part Number<br>DLLA151P2601               | Prevent nozzle being rusted and damaging from collision                                                                                                                                                                                                                                                                                                                                                                                                                                                                                                                                                                                                                                                                                                                                                                                                                                                                                                                                                                                                                                                                                                                                                                                                                                                                                                                                                                                                                                                                                                                                                                                                                                                                                                                                                                                                                                                                                                                                                                                                                                                                        |
|------------------|-----------------------------------------------------------------|--------------------------------------------------------------------------------------------------------------------------------------------------------------------------------------------------------------------------------------------------------------------------------------------------------------------------------------------------------------------------------------------------------------------------------------------------------------------------------------------------------------------------------------------------------------------------------------------------------------------------------------------------------------------------------------------------------------------------------------------------------------------------------------------------------------------------------------------------------------------------------------------------------------------------------------------------------------------------------------------------------------------------------------------------------------------------------------------------------------------------------------------------------------------------------------------------------------------------------------------------------------------------------------------------------------------------------------------------------------------------------------------------------------------------------------------------------------------------------------------------------------------------------------------------------------------------------------------------------------------------------------------------------------------------------------------------------------------------------------------------------------------------------------------------------------------------------------------------------------------------------------------------------------------------------------------------------------------------------------------------------------------------------------------------------------------------------------------------------------------------------|
| No.              | 3                                                               |                                                                                                                                                                                                                                                                                                                                                                                                                                                                                                                                                                                                                                                                                                                                                                                                                                                                                                                                                                                                                                                                                                                                                                                                                                                                                                                                                                                                                                                                                                                                                                                                                                                                                                                                                                                                                                                                                                                                                                                                                                                                                                                                |
| Negati Nill Rott | Common Rail                                                     | Hill Cont Hill C |
| ""b" Image "b"   | Injector Nozzle ISO 9001:2008 Certified © CPIC Accept insurance |                                                                                                                                                                                                                                                                                                                                                                                                                                                                                                                                                                                                                                                                                                                                                                                                                                                                                                                                                                                                                                                                                                                                                                                                                                                                                                                                                                                                                                                                                                                                                                                                                                                                                                                                                                                                                                                                                                                                                                                                                                                                                                                                |
| Slight Slight    | 10Pcs Liwei Fuel Injection Co., Ltd. www.liwei.com.cn           | Aller Aller Aller Aller                                                                                                                                                                                                                                                                                                                                                                                                                                                                                                                                                                                                                                                                                                                                                                                                                                                                                                                                                                                                                                                                                                                                                                                                                                                                                                                                                                                                                                                                                                                                                                                                                                                                                                                                                                                                                                                                                                                                                                                                                                                                                                        |
| Name             | Liwei Injector Nozzle Box                                       |                                                                                                                                                                                                                                                                                                                                                                                                                                                                                                                                                                                                                                                                                                                                                                                                                                                                                                                                                                                                                                                                                                                                                                                                                                                                                                                                                                                                                                                                                                                                                                                                                                                                                                                                                                                                                                                                                                                                                                                                                                                                                                                                |
| Description      | 10 PCS/Box                                                      | West High Alleric Mark                                                                                                                                                                                                                                                                                                                                                                                                                                                                                                                                                                                                                                                                                                                                                                                                                                                                                                                                                                                                                                                                                                                                                                                                                                                                                                                                                                                                                                                                                                                                                                                                                                                                                                                                                                                                                                                                                                                                                                                                                                                                                                         |