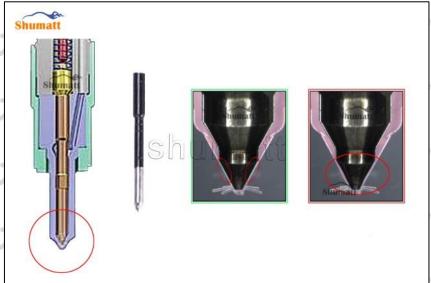

#### 2.2. DLLA151P2479 Liwei Injector Nozzle Inspection.

Website: www.liweinozzle.com

(1) Check whether there is deformation, cracking, thread damage, quenching, leakage and rust in the guide sleeve, spring, gasket and tight cap of the nozzle. The tight cap of the nozzle must be replaced after being disassembled for more than 5 times, as shown in the following.

- (2) Replace the tight cap of the nozzle and the copper gasket of the Liwei Injector Nozzle
  - (3) Check whether the gap between the nozzle needle and the nozzle shell is within the standard range

6 / 14

and whether it reaches the standard for use

All parts should be examined for wear under a microscope at least 20 times larger

A Nozzle tight cap deformation, cracking, thread damage, quenching, leakage, will lead to black smoke vehicle cap, fuel injector damage.