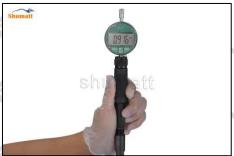

### 2.6. DLLA151P2479 Liwei Injector Nozzle List of Tools Used During Measurement and Installation

| mstanation  |                                                                                            |                                                                                                                                                                                                                                                                                                                                                                                                                                                                                                                                                                                                                                                                                                                                                                                                                                                                                                                                                                                                                                                                                                                                                                                                                                                                                                                                                                                                                                                                                                                                                                                                                                                                                                                                                                                                                                                                                                                                                                                                                                                                                                                                |
|-------------|--------------------------------------------------------------------------------------------|--------------------------------------------------------------------------------------------------------------------------------------------------------------------------------------------------------------------------------------------------------------------------------------------------------------------------------------------------------------------------------------------------------------------------------------------------------------------------------------------------------------------------------------------------------------------------------------------------------------------------------------------------------------------------------------------------------------------------------------------------------------------------------------------------------------------------------------------------------------------------------------------------------------------------------------------------------------------------------------------------------------------------------------------------------------------------------------------------------------------------------------------------------------------------------------------------------------------------------------------------------------------------------------------------------------------------------------------------------------------------------------------------------------------------------------------------------------------------------------------------------------------------------------------------------------------------------------------------------------------------------------------------------------------------------------------------------------------------------------------------------------------------------------------------------------------------------------------------------------------------------------------------------------------------------------------------------------------------------------------------------------------------------------------------------------------------------------------------------------------------------|
| Image Harry | shumett light                                                                              |                                                                                                                                                                                                                                                                                                                                                                                                                                                                                                                                                                                                                                                                                                                                                                                                                                                                                                                                                                                                                                                                                                                                                                                                                                                                                                                                                                                                                                                                                                                                                                                                                                                                                                                                                                                                                                                                                                                                                                                                                                                                                                                                |
| SKU J       | CRT084                                                                                     | CRT220                                                                                                                                                                                                                                                                                                                                                                                                                                                                                                                                                                                                                                                                                                                                                                                                                                                                                                                                                                                                                                                                                                                                                                                                                                                                                                                                                                                                                                                                                                                                                                                                                                                                                                                                                                                                                                                                                                                                                                                                                                                                                                                         |
| Description | Torque wrench: 19-110nm 1/2 used to control tightening force and Angle during installation | Fuel injector stroke measuring tool: used to measure buffer stroke of fuel injector, armature stroke and remaining air gap                                                                                                                                                                                                                                                                                                                                                                                                                                                                                                                                                                                                                                                                                                                                                                                                                                                                                                                                                                                                                                                                                                                                                                                                                                                                                                                                                                                                                                                                                                                                                                                                                                                                                                                                                                                                                                                                                                                                                                                                     |
| Image       | William Small                                                                              | Shundl Sh |
| SKU         | Y Y Y Y                                                                                    | CRT281                                                                                                                                                                                                                                                                                                                                                                                                                                                                                                                                                                                                                                                                                                                                                                                                                                                                                                                                                                                                                                                                                                                                                                                                                                                                                                                                                                                                                                                                                                                                                                                                                                                                                                                                                                                                                                                                                                                                                                                                                                                                                                                         |
| Description | Ultrasonic cleaning machine: used for cleaning fuel injector and parts                     | Common rail injector test equipment: check the injector working condition                                                                                                                                                                                                                                                                                                                                                                                                                                                                                                                                                                                                                                                                                                                                                                                                                                                                                                                                                                                                                                                                                                                                                                                                                                                                                                                                                                                                                                                                                                                                                                                                                                                                                                                                                                                                                                                                                                                                                                                                                                                      |
| Image       | Shumatt Shumatt                                                                            |                                                                                                                                                                                                                                                                                                                                                                                                                                                                                                                                                                                                                                                                                                                                                                                                                                                                                                                                                                                                                                                                                                                                                                                                                                                                                                                                                                                                                                                                                                                                                                                                                                                                                                                                                                                                                                                                                                                                                                                                                                                                                                                                |
| Medic West  |                                                                                            | Aller Aler Aler                                                                                                                                                                                                                                                                                                                                                                                                                                                                                                                                                                                                                                                                                                                                                                                                                                                                                                                                                                                                                                                                                                                                                                                                                                                                                                                                                                                                                                                                                                                                                                                                                                                                                                                                                                                                                                                                                                                                                                                                                                                                                                                |
| SKU         | CRT079                                                                                     | Y Y Y                                                                                                                                                                                                                                                                                                                                                                                                                                                                                                                                                                                                                                                                                                                                                                                                                                                                                                                                                                                                                                                                                                                                                                                                                                                                                                                                                                                                                                                                                                                                                                                                                                                                                                                                                                                                                                                                                                                                                                                                                                                                                                                          |
| Description | Micrometer: used to measure gasket thickness                                               | Might Might Might                                                                                                                                                                                                                                                                                                                                                                                                                                                                                                                                                                                                                                                                                                                                                                                                                                                                                                                                                                                                                                                                                                                                                                                                                                                                                                                                                                                                                                                                                                                                                                                                                                                                                                                                                                                                                                                                                                                                                                                                                                                                                                              |