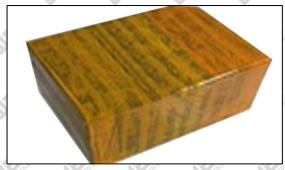

#### 3.7. DLLA151P2479 Liwei Injector Nozzle's Packing

Domestic express packaging: Usually wrapped in waterproof scotch tape, such as picture No.1.

**International express packaging:** Wrapped with waterproof yellow tape After wrapping the black protective film, such as picture No. 2.