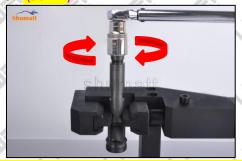

#### 2.1. DLLA151P2479 Liwei Injector Nozzle's Installation Precautions

- (1) Clean the injector nozzle in an ultrasonic cleaner for 3-5 minutes before installation, so as to make the stains, dust, rust-proof oil oxides, paraffin base, naphthenic base, intermediate base, salt, lead naphthenate, zinc naphthenate, sodium petroleum sulfonate, barium petroleum sulfonate, calcium petroleum sulfonate, tallow diamine trioleate, rosinamine on the surface of the nozzle fall off.
- (2) Use compressed air to clean the cleaning fluid attached to the surface of the nozzle after cleaning, and clean it up to the standard of use, as below.

#### 2.2. DLLA151P2479 Liwei Injector Nozzle Inspection.

Website: www.liweinozzle.com

(1) Check whether there is deformation, cracking, thread damage, quenching, leakage and rust in the guide sleeve, spring, gasket and tight cap of the nozzle. The tight cap of the nozzle must be replaced after being disassembled for more than 5 times, as shown in the following.

- (2) Replace the tight cap of the nozzle and the copper gasket of the Liwei Injector Nozzle
  - (3) Check whether the gap between the nozzle needle and the nozzle shell is within the standard range

6 / 14

and whether it reaches the standard for use

All parts should be examined for wear under a microscope at least 20 times larger

A Nozzle tight cap deformation, cracking, thread damage, quenching, leakage, will lead to black smoke vehicle cap, fuel injector damage.