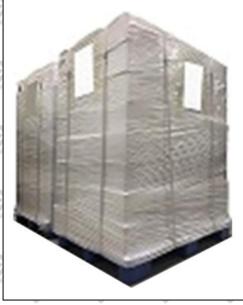

**Pallet Shipping:** Use fumigation free and recycling trays that meet export requirements, and use white wrapping protective film to wrap and bind with cable ties for the outside, such as picture No. 3, Also, the products can be packaged according to customers' requirements.