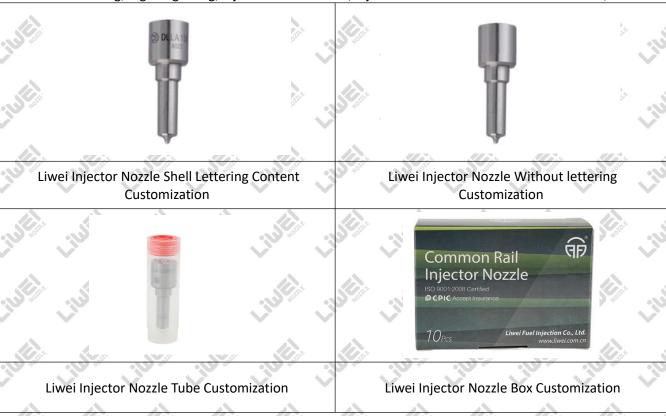

#### 1.6.DLLA151P2479 Liwei Injector Nozzle's Customized Service

(1) Liwei Injector Nozzle's Customized Service: Meet the customized needs of OEM manufacturers for shell lettering, logo engraving, injector nozzle's tube, injector nozzle's box and label customized, etc.

#### (2) Liwei Injector Nozzle's Customized Service Requirements:

The purchased of Customized injector nozzle's shell lettering or without lettering are no less than 100 pieces. The purchased of Customized injector nozzle tubes are no less than 2000-3000 pieces.

The purchased of customized injector nozzle boxes are no less than 1000 pieces.

Customized products involve the need of specify logo, the OEM manufacturer needs to provide trademark authorization and the sample of logo image file.