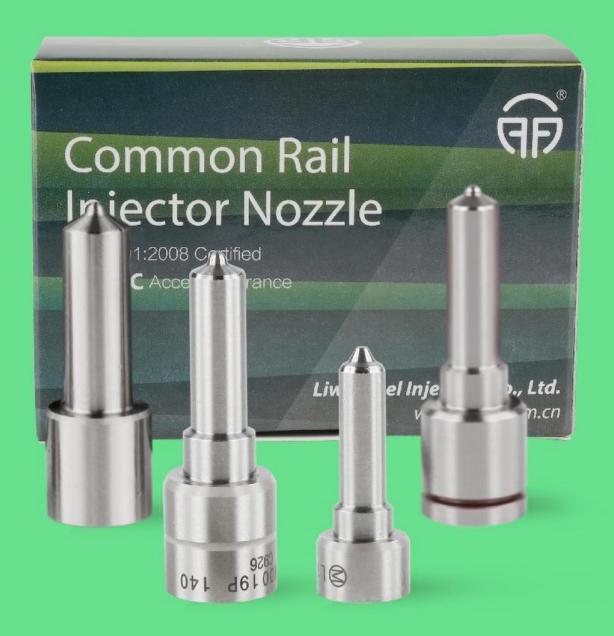

#### 1.7.DLLA151P2479 Liwei Injector Nozzle's Packing List

(1) Liwei Injector Nozzle's Spare Parts List

| Noth    | Name Water | Liwei Injector Nozzle Assy | North                                                                                                                                                                                                                                                                                                                                                                                                                                                                                                                                                                                                                                                                                                                                                                                                                                                                                                                                                                                                                                                                                                                                                                                                                                                                                                                                                                                                                                                                                                                                                                                                                                                                                                                                                                                                                                                                                                                                                                                                                                                                                                                          | Liwei Injector Nozzle | Tube worth |
|---------|------------|----------------------------|--------------------------------------------------------------------------------------------------------------------------------------------------------------------------------------------------------------------------------------------------------------------------------------------------------------------------------------------------------------------------------------------------------------------------------------------------------------------------------------------------------------------------------------------------------------------------------------------------------------------------------------------------------------------------------------------------------------------------------------------------------------------------------------------------------------------------------------------------------------------------------------------------------------------------------------------------------------------------------------------------------------------------------------------------------------------------------------------------------------------------------------------------------------------------------------------------------------------------------------------------------------------------------------------------------------------------------------------------------------------------------------------------------------------------------------------------------------------------------------------------------------------------------------------------------------------------------------------------------------------------------------------------------------------------------------------------------------------------------------------------------------------------------------------------------------------------------------------------------------------------------------------------------------------------------------------------------------------------------------------------------------------------------------------------------------------------------------------------------------------------------|-----------------------|------------|
|         |            |                            |                                                                                                                                                                                                                                                                                                                                                                                                                                                                                                                                                                                                                                                                                                                                                                                                                                                                                                                                                                                                                                                                                                                                                                                                                                                                                                                                                                                                                                                                                                                                                                                                                                                                                                                                                                                                                                                                                                                                                                                                                                                                                                                                |                       | ~          |
| JI Roth | ill kolik  |                            | Jak John                                                                                                                                                                                                                                                                                                                                                                                                                                                                                                                                                                                                                                                                                                                                                                                                                                                                                                                                                                                                                                                                                                                                                                                                                                                                                                                                                                                                                                                                                                                                                                                                                                                                                                                                                                                                                                                                                                                                                                                                                                                                                                                       |                       |            |
|         | Image      |                            |                                                                                                                                                                                                                                                                                                                                                                                                                                                                                                                                                                                                                                                                                                                                                                                                                                                                                                                                                                                                                                                                                                                                                                                                                                                                                                                                                                                                                                                                                                                                                                                                                                                                                                                                                                                                                                                                                                                                                                                                                                                                                                                                |                       |            |
| Cont.   | Cate Care  |                            | Contract of the contract of th |                       |            |
|         | 1          |                            | 1                                                                                                                                                                                                                                                                                                                                                                                                                                                                                                                                                                                                                                                                                                                                                                                                                                                                                                                                                                                                                                                                                                                                                                                                                                                                                                                                                                                                                                                                                                                                                                                                                                                                                                                                                                                                                                                                                                                                                                                                                                                                                                                              |                       |            |
| No ILE  | No.        | 1 John 1 John              | No. III.                                                                                                                                                                                                                                                                                                                                                                                                                                                                                                                                                                                                                                                                                                                                                                                                                                                                                                                                                                                                                                                                                                                                                                                                                                                                                                                                                                                                                                                                                                                                                                                                                                                                                                                                                                                                                                                                                                                                                                                                                                                                                                                       | 2 Conte               | othe       |

| Description | Liwei Injector Nozzle Part Number<br>DLLA151P2479                           | Prevent nozzle being rusted and damaging from collision |
|-------------|-----------------------------------------------------------------------------|---------------------------------------------------------|
| No.         | 3                                                                           |                                                         |
| Image       | Common Rail Injector Nozzle ISO 9001:2008 Certified © CPIC Accept Insurance |                                                         |
| Name        | Liwei Injector Nozzle Box                                                   |                                                         |
| Description | 10 PCS/Box                                                                  | Jedi Jeli Jedi Jeli                                     |