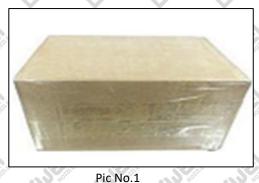

#### 3.7. DLLA151P2479 Liwei Injector Nozzle's Packing

Domestic express packaging: Usually wrapped in waterproof scotch tape, such as picture No.1.

**International express packaging:** Wrapped with waterproof yellow tape After wrapping the black protective film, such as picture No. 2.