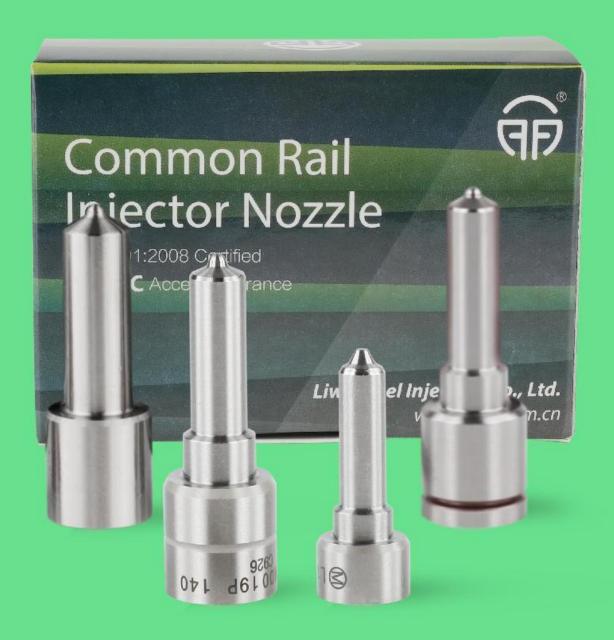

#### 1. DLLA150P1274 Liwei Injector Nozzle Introduction

Injector nozzle is one of the main working parts of the fuel injector. It is responsible for injecting fuel into the combustion chamber and is a key component to achieve precise injection, oil mist formation.

#### 1.1. DLLA150P1274 Liwei Injector Nozzle's Basic Information

| V | Title | China Made New Common Rail Liwei Injector Nozzle DLLA150P1274 | Quality        |
|---|-------|---------------------------------------------------------------|----------------|
|   | SKU1  | G1Z17LA150P1274                                               | China Made New |

#### 1.4.DLLA150P1274 Liwei Injector Nozzle's Specifications and Dimensions Parameters

**Liwei Injector Nozzle Size:** 6 cm\*1.5cm \*1.5 cm

Liwei Injector Nozzle Tube Dimensions: 7 cm \*2 cm \*2 cm

Liwei Injector Nozzle Net Weight: 0.03kg
Liwei Injector Nozzle Box: 10 cm \*8 cm \*4cm
Liwei Injector Nozzle Gross Weight (10 PCS): 0.3kg
Liwei Injector Nozzle Quality: China Made New