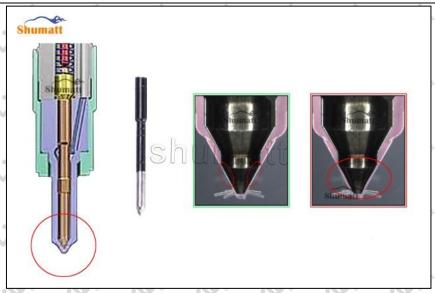

#### 2.2. DLLA150P1274 Liwei Injector Nozzle Inspection.

Website: www.liweinozzle.com

(1) Check whether there is deformation, cracking, thread damage, quenching, leakage and rust in the guide sleeve, spring, gasket and tight cap of the nozzle. The tight cap of the nozzle must be replaced after being disassembled for more than 5 times, as shown in the following.

#### www.liweinozzle.com

- (2) Replace the tight cap of the nozzle and the copper gasket of the Liwei Injector Nozzle
- (3) Check whether the gap between the nozzle needle and the nozzle shell is within the standard range and whether it reaches the standard for use
- All parts should be examined for wear under a microscope at least 20 times larger
- A Nozzle tight cap deformation, cracking, thread damage, quenching, leakage, will lead to black smoke vehicle cap, fuel injector damage.
- Injector opening pressure greater than or less than the specified range may cause injector damage.
- A Failure to replace wearing parts in time during maintenance may lead to fuel injector damage.