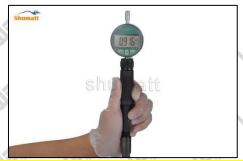

Use a measuring tool to measure whether the stroke of the nozzle needle valve is within the range (15-45um) specified in the injector maintenance manual. If not, adjust the stroke of the nozzle to adjust the gasket.

## 2.6. DLLA150P1274 Liwei Injector Nozzle List of Tools Used During Measurement and Installation

| Installation |                                                                                            |                                                                                                                            |
|--------------|--------------------------------------------------------------------------------------------|----------------------------------------------------------------------------------------------------------------------------|
| Image        | Shun ft                                                                                    |                                                                                                                            |
| SKU          | CRT084                                                                                     | CRT220                                                                                                                     |
| Description  | Torque wrench: 19-110nm 1/2 used to control tightening force and Angle during installation | Fuel injector stroke measuring tool: used to measure buffer stroke of fuel injector, armature stroke and remaining air gap |
| lmage week   |                                                                                            | Shundl Carlo                                                                                                               |
| SKU          | In the Internal Internal                                                                   | CRT281                                                                                                                     |
| Description  | Ultrasonic cleaning machine: used for cleaning fuel injector and parts                     | Common rail injector test equipment: check the injector working condition                                                  |
| lmage dir    | Shumatt Shumatt                                                                            |                                                                                                                            |
| SKU Str      | CRT079                                                                                     |                                                                                                                            |

| Description | Micrometer: us thickness | sed to measure | e gasket | UKode HUKode | All gotte | LillEgite | / |
|-------------|--------------------------|----------------|----------|--------------|-----------|-----------|---|
|-------------|--------------------------|----------------|----------|--------------|-----------|-----------|---|