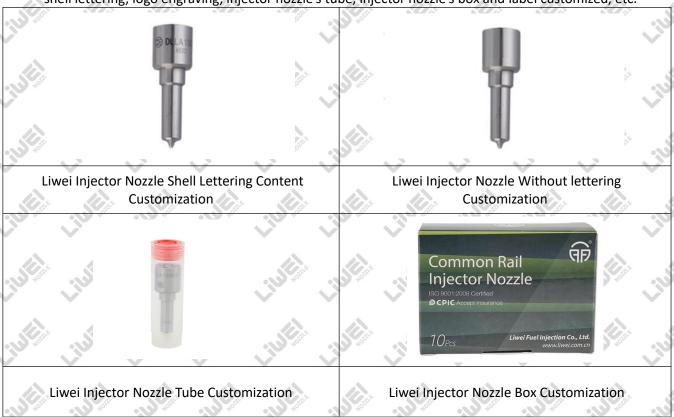

#### 1.6.DLLA150P1274 Liwei Injector Nozzle's Customized Service

(1) Liwei Injector Nozzle's Customized Service: Meet the customized needs of OEM manufacturers for shell lettering, logo engraving, injector nozzle's tube, injector nozzle's box and label customized, etc.

#### (2) Liwei Injector Nozzle's Customized Service Requirements:

Website: www.liweinozzle.com

The purchased of Customized injector nozzle's shell lettering or without lettering are no less than 100 pieces. The purchased of Customized injector nozzle tubes are no less than 2000-3000 pieces.

The purchased of customized injector nozzle boxes are no less than 1000 pieces.

Customized products involve the need of specify logo, the OEM manufacturer needs to provide trademark authorization and the sample of logo image file.