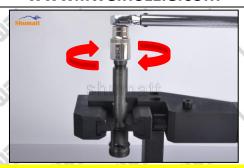

#### 2.4. DLLA150P1274 Liwei Injector Nozzle's installation

(1) Tightening torque of injector nozzle

Website: www.liweinozzle.com

The torque lever and tightening moment specified in the injector maintenance manual must be installed when the injector nozzle is installed. (50Nm)

The tightening torque of the nozzle cap must be installed in accordance with the tightening torque specified in the injector maintenance manual