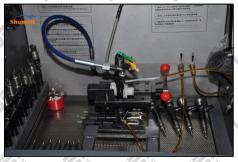

## 2.6. DLLA150P1274 Liwei Injector Nozzle List of Tools Used During Measurement and Installation

| Installation |                                                                                            |                                                                                                                            |
|--------------|--------------------------------------------------------------------------------------------|----------------------------------------------------------------------------------------------------------------------------|
| Image        | Shun ft                                                                                    |                                                                                                                            |
| SKU          | CRT084                                                                                     | CRT220                                                                                                                     |
| Description  | Torque wrench: 19-110nm 1/2 used to control tightening force and Angle during installation | Fuel injector stroke measuring tool: used to measure buffer stroke of fuel injector, armature stroke and remaining air gap |
| lmage week   |                                                                                            | Shundl Carlo                                                                                                               |
| SKU          | In the Internal Internal                                                                   | CRT281                                                                                                                     |
| Description  | Ultrasonic cleaning machine: used for cleaning fuel injector and parts                     | Common rail injector test equipment: check the injector working condition                                                  |
| lmage dir    | Shumatt Shumatt                                                                            |                                                                                                                            |
| SKU Str      | CRT079                                                                                     |                                                                                                                            |

| Description | Micrometer: us thickness | sed to measure | e gasket | UKode HUKode | All gotte | LillEgite | / |
|-------------|--------------------------|----------------|----------|--------------|-----------|-----------|---|
|-------------|--------------------------|----------------|----------|--------------|-----------|-----------|---|